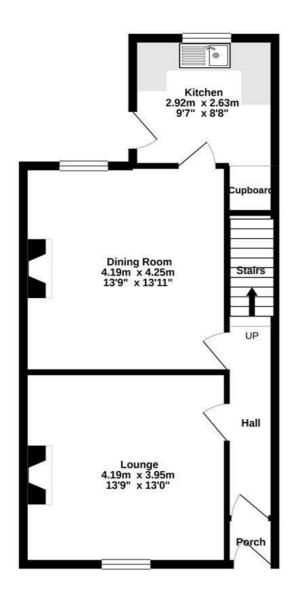

# GROUND FLOOR 48.9 sq.m. (527 sq.ft.) approx.

#### TOTAL FLOOR AREA: 98.2 sq.m. (1058 sq.ft.) approx.

Whist every attempt has been made to ensure the accuracy of the floorplan contained here, measurements of doors, windows, rooms and any other terms are approximate and no responsibility is taken for any error, omission or mis-statement. This pain is for illustrative purposes only and should be used as such by any prospective purchaser. The services, systems and appliances shown have not been tested and no guarantee as to their operability or efficiency can be given.

Made with Metropix © 2021