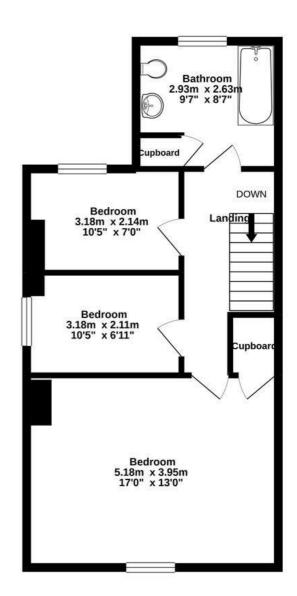

# 1ST FLOOR 49.3 sq.m. (531 sq.ft.) approx.

#### TOTAL FLOOR AREA: 98.2 sq.m. (1058 sq.ft.) approx.

Whist every attempt has been made to ensure the accuracy of the floorplan contained here, measurements of doors, windows, rooms and any other terms are approximate and no responsibility is taken for any error, omission or mis-statement. This pain is for illustrative purposes only and should be used as such by any prospective purchaser. The services, systems and appliances shown have not been tested and no guarantee as to their operability or efficiency can be given.

Made with Metropix © 2021