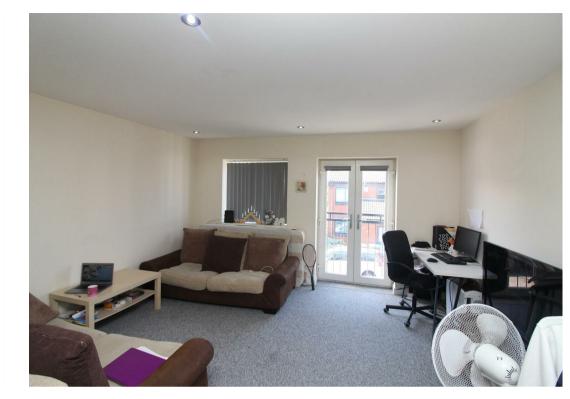

# 1 Bright Street CV6 5AP

\*ZERO DEPOSIT SERVICE OFFERED\* \*GAS, ELECTRIC AND WATER BILLS INCLUDED\* \*AVAILABLE NOW\* Modern second floor one bedroom flat in a purpose-built property. Comprising of an open plan living room and kitchen with appliances, there is also a bathroom with a shower. The development is split over four levels, has underfloor heating and CCTV in the communal areas. Close to local amenities and near to local schools. On street parking and off road parking available. Professional sharers yes. Students yes. Pets no. FURNISHED. Energy rating TBC.