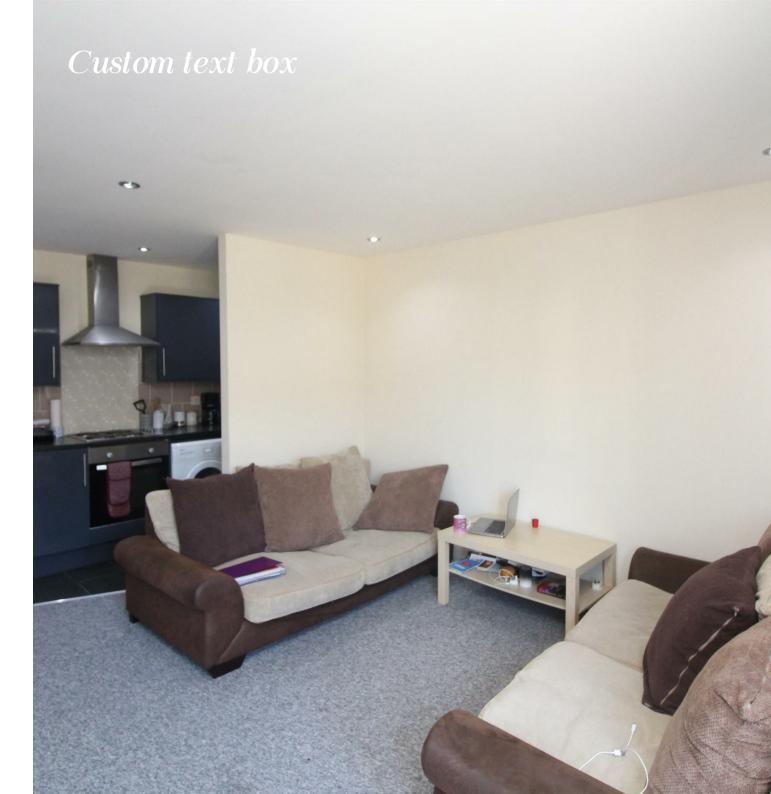

# 1 Bright Street CV6 5AP

\*ZERO DEPOSIT SERVICE OFFERED\* \*GAS, ELECTRIC AND WATER BILLS INCLUDED\* \*AVAILABLE NOW\* Modern second floor one bedroom flat in a purpose-built property. Comprising of an open plan living room and kitchen with appliances, there is also a bathroom with a shower. The development is split over four levels, has underfloor heating and CCTV in the communal areas. Close to local amenities and near to local schools. On street parking and off road parking available. Professional sharers yes. Students yes. Pets no. FURNISHED. Energy rating TBC.