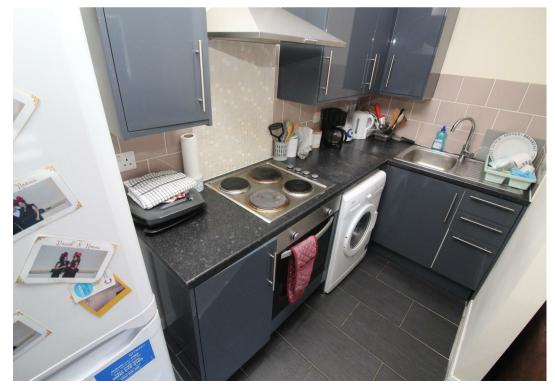

# 1 Bright Street CV6 5AP

\*ZERO DEPOSIT SERVICE OFFERED\* \*GAS, ELECTRIC AND WATER BILLS INCLUDED\* \*AVAILABLE NOW\* Modern second floor one bedroom flat in a purpose-built property. Comprising of an open plan living room and kitchen with appliances, there is also a bathroom with a shower. The development is split over four levels, has underfloor heating and CCTV in the communal areas. Close to local amenities and near to local schools. On street parking and off road parking available. Professional sharers yes. Students yes. Pets no. FURNISHED. Energy rating TBC.