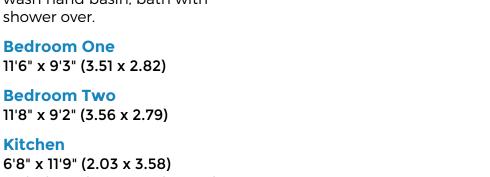

### **Bedroom One**

### **Bedroom Two**

11'8" x 9'2" (3.56 x 2.79)

ceramic hob, washing

### Kitchen

Including electric cooker with

machine and integrated fridge / freezer.