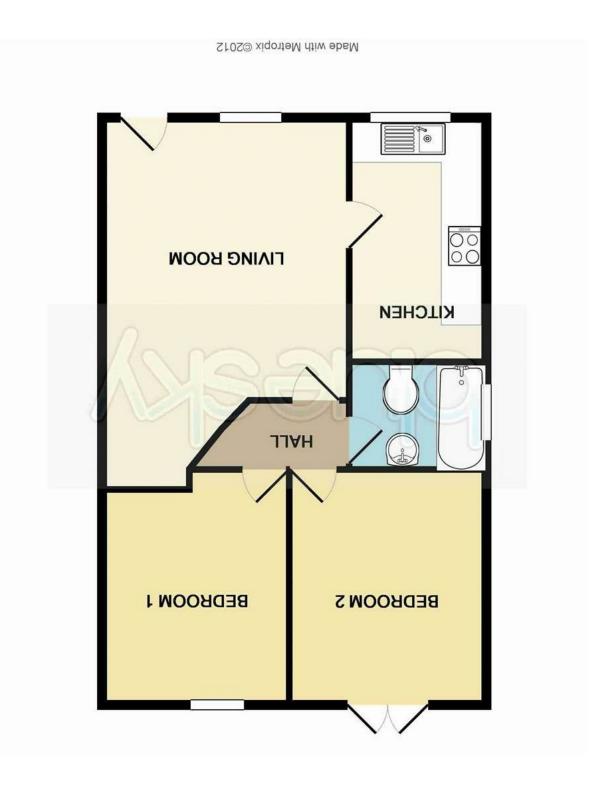

# **Living Room**

18'3" n/t 13'7" x 12'3" n/t 3'7" (5.574 n/t 4.146 x 3.749 n/t 1.108)

### Hall

8'3" x 3'8" (2.51 x 1.12)

# **Bathroom**

6'7" x 5'3" (2.01 x 1.60)

Comprising of a 3 piece white bathroom suite with WC, wash hand basin, bath with shower over.

### **Bedroom One**

### **Bedroom Two**

11'8" x 9'2" (3.56 x 2.79)

ceramic hob, washing

### Kitchen

Including electric cooker with

machine and integrated fridge / freezer.