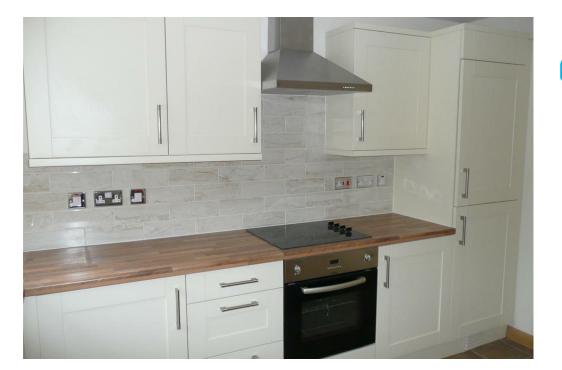

### Kitchen

Including electric cooker with

machine and integrated fridge / freezer.