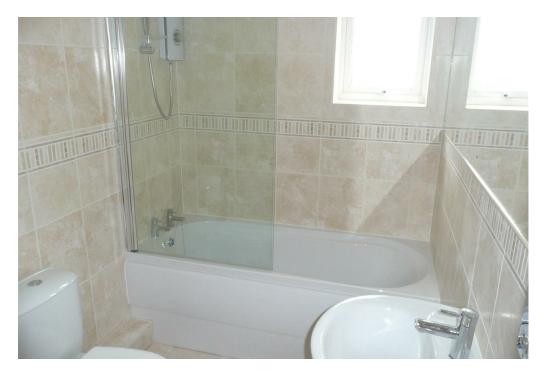

# **Bathroom**

6'7" x 5'3" (2.01 x 1.60)

Comprising of a 3 piece white bathroom suite with WC, wash hand basin, bath with shower over.