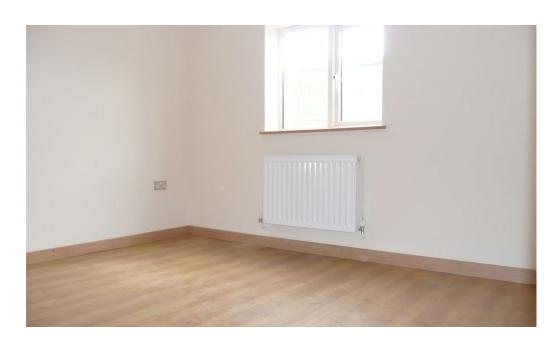

|   | Current | Potential |
|---------------------------------------------|---|---------|-----------|
| /ery energy efficient - lower running costs |   |         |           |
| (92 plus) <b>A</b>                          |   |         |           |
| (81-91) B                                   |   | 81      | 81        |
| (69-80)                                     |   |         |           |
| (55-68)                                     |   |         |           |
| (39-54)                                     |   |         |           |
| (21-38)                                     |   |         |           |
| (1-20)                                      | G |         |           |
| Not energy efficient - higher running costs |   |         |           |