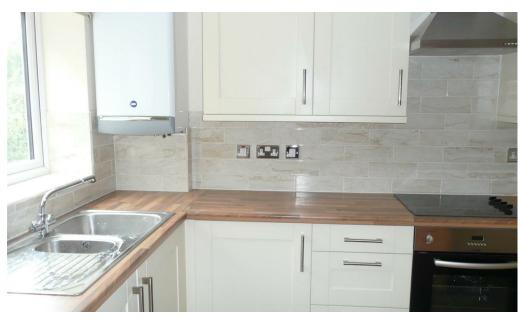

### Kitchen

Including electric cooker with

machine and integrated fridge / freezer.