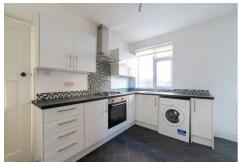

Internally the property is spacious and well presented, briefly comprising: entrance, lounge, kitchen, two bedrooms, bathroom with shower over bath. Externally the property has a rear garden.