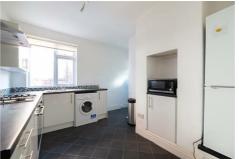

Internally the property is spacious and well presented, briefly comprising: entrance, lounge, kitchen, two bedrooms, bathroom with shower over bath. Externally the property has a rear garden.