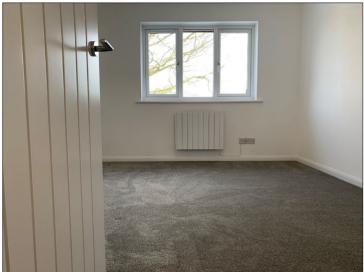

#### **KEY FEATURES**

- Kitchen area with SMEG appliances, full height fridge/freezer, electric oven & hob, Bosh washing machine
- > Modern internal plantation shutters
- > Bathroom with large shower
- > Wooden flooring to living space
- > Carpeting to stairs, landing & bedroom
- > Larger than normal garden with separate side access
- > Energy efficient fully programmable radiators
- > Two parking spaces