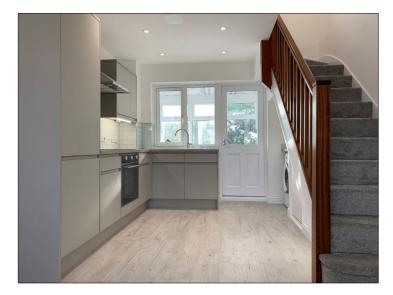

#### **KEY FEATURES**

- Kitchen area with SMEG appliances, full height fridge/freezer, electric oven & hob, Bosh washing machine
- > Modern internal plantation shutters
- > Bathroom with large shower
- > Wooden flooring to living space
- > Carpeting to stairs, landing & bedroom
- > Larger than normal garden with separate side access
- > Energy efficient fully programmable radiators
- > Two parking spaces