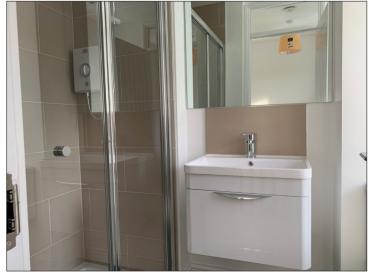

#### **KEY FEATURES**

- Kitchen area with SMEG appliances, full height fridge/freezer, electric oven & hob, Bosh washing machine
- > Modern internal plantation shutters
- > Bathroom with large shower
- > Wooden flooring to living space
- > Carpeting to stairs, landing & bedroom
- > Larger than normal garden with separate side access
- > Energy efficient fully programmable radiators
- > Two parking spaces