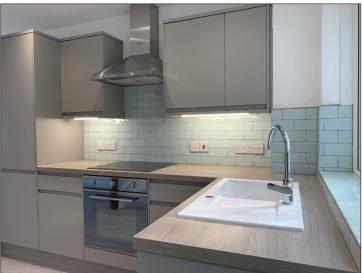

#### **KEY FEATURES**

- Kitchen area with SMEG appliances, full height fridge/freezer, electric oven & hob, Bosh washing machine
- > Modern internal plantation shutters
- > Bathroom with large shower
- > Wooden flooring to living space
- > Carpeting to stairs, landing & bedroom
- > Larger than normal garden with separate side access
- > Energy efficient fully programmable radiators
- > Two parking spaces