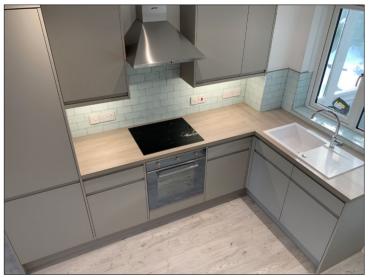

#### **KEY FEATURES**

- Kitchen area with SMEG appliances, full height fridge/freezer, electric oven & hob, Bosh washing machine
- > Modern internal plantation shutters
- > Bathroom with large shower
- > Wooden flooring to living space
- > Carpeting to stairs, landing & bedroom
- > Larger than normal garden with separate side access
- > Energy efficient fully programmable radiators
- > Two parking spaces