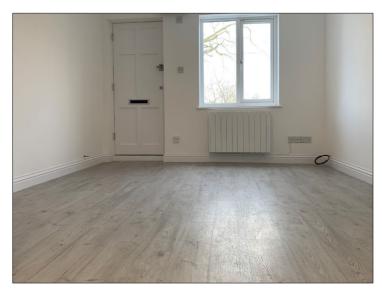

#### **KEY FEATURES**

- Kitchen area with SMEG appliances, full height fridge/freezer, electric oven & hob, Bosh washing machine
- > Modern internal plantation shutters
- > Bathroom with large shower
- > Wooden flooring to living space
- > Carpeting to stairs, landing & bedroom
- > Larger than normal garden with separate side access
- > Energy efficient fully programmable radiators
- > Two parking spaces