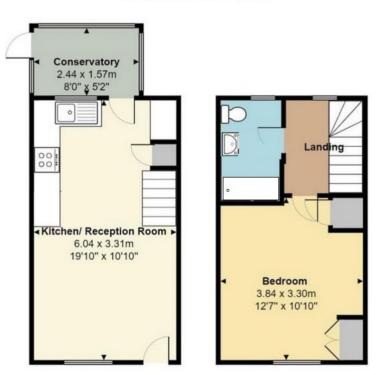

Total Floor Area: 44.1 m<sup>2</sup> ... 475 ft<sup>2</sup>

Measurements are approximate, not to scale and for illustrative purposes only.

arla | propertymark