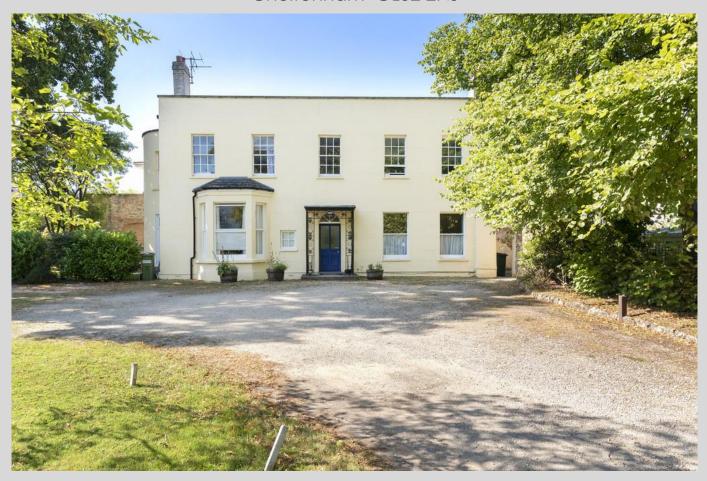

## Belmont Road Cheltenham GL52 2NJ

## Rose Lawn, Belmont Road, Cheltenham, GL52 2NJ

A one bedroom ground floor apartment located in a quiet cul de sac, just a short walk to Cheltenham Town Centre. The apartment would be ideal for a first time buyer or investor with an estimated rental income of £650pcm. The accommodation briefly comprises:- an entrance hall, living room, separate kitchen with appliances which include an oven, hob and washing machine, a double bedroom and walk in shower room. The apartment further benefits from allocated off road parking, communal gardens, gas central heating and is chain free.