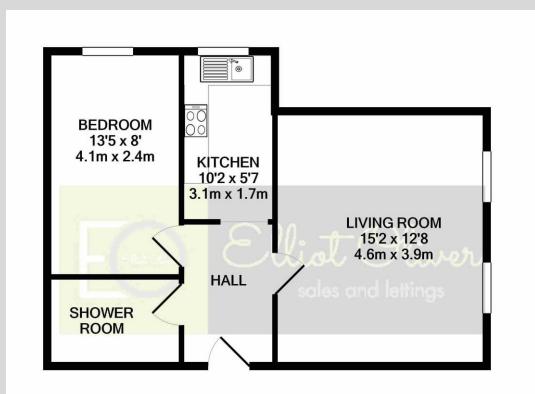

## TOTAL APPROX. FLOOR AREA 447 SQ.FT. (41.5 SQ.M.)

Whilst every attempt has been made to ensure the accuracy of the floor plan contained here, measurements of doors, windows, rooms and any other items are approximate and no responsibility is taken for any error, omission, or mis-statement. This plan is for illustrative purposes only and should be used as such by any prospective purchaser. The services, systems and appliances shown have not been tested and no guarantee as to their operability or efficiency can be given

Made with Metropix ©2021

Address: Rose Lawn