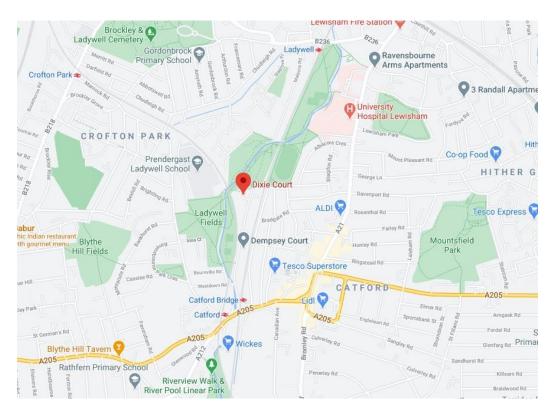

The flat is flanked by 2 stations meaning that London's major stations are all easily accessible including 11 minutes to London Bridge, 17 minutes to the City, 21 minutes to Charing Cross and 24 minutes to Blackfriars. Lewisham DLR is just one stop away for services to Canary Wharf. Honor Oak Overground station is also within walking distance. There are also a number of bus routes to choose from, as well. The area is also part of the Bakerloo line extension planning.

A range of amenities can be found in the centres of Catford and Ladywell including independent coffee shops, restaurants and local retailers. There is also the Catford Broadway theatre, offering shows throughout the year.

Situated within the green space of a park, the development leads on to the wonderful Ladywell Fields, an urban park with the Ravensbourne River running through the centre and Ladywell Village at the other end. A great large multiuse park literally on the door step.