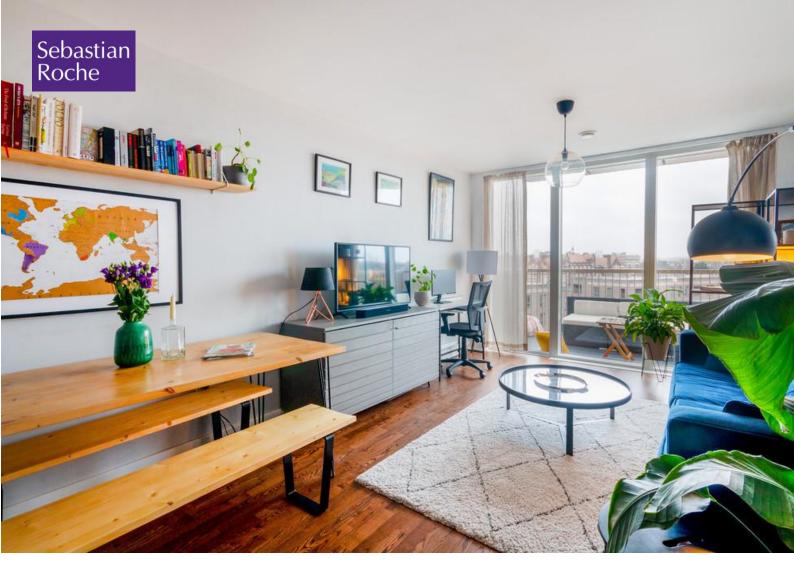

Offering stunning living space and floor to ceiling windows flooding the property with natural light, the property comprises entrance hall leading into the bright and spacious open plan reception room and open space for both relaxing and dining.

The kitchen area comprises a kitchen island, a modern range of matching wall and base units with granite worktops incorporating inset sink unit, integrated appliances including hob with overhead extractor & electric oven.

There is a spacious double bedroom and a stylish bathroom with modern suite. The open private balcony, which is south facing, enjoys the sun all day long and offers great views over the South East, Kent and Surrey.