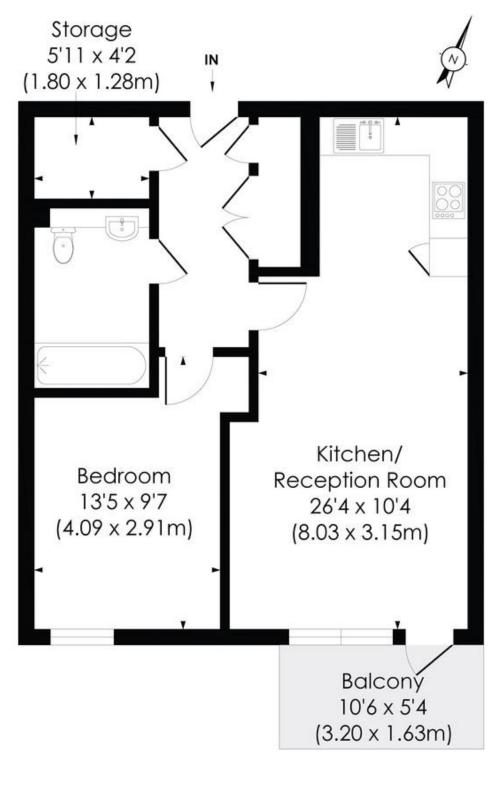

#### Approx. Gross Internal Floor Area

569 Sq. ft/52.84 Sq. m

## FIFTH FLOOR

© Pixangle Property Marketing Ltd. info@pixangle.com Tel: 0208 870 2118

This floor plan has been prepared for the purpose of illustration only in accordance with the latest RICS code of measuring practice and is not to scale. All measurements and areas are approximate and whilst every effort has been made to ensure the accuracy of the plan contained here, no responsibility is taken for any error, omission or misstatement.