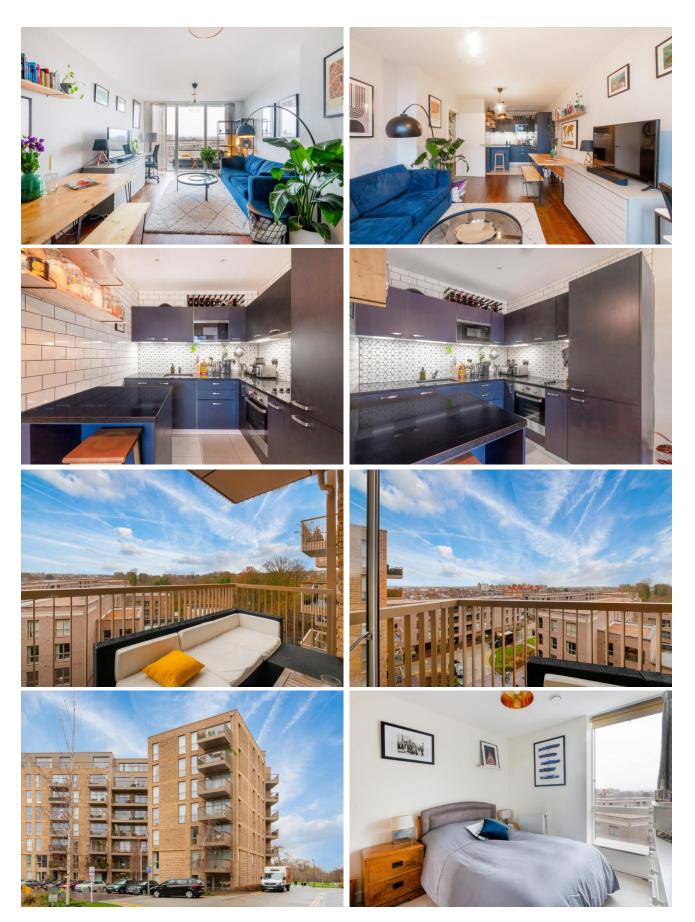

Offering stunning living space and floor to ceiling windows flooding the property with natural light, the property comprises entrance hall leading into the bright and spacious open plan reception room and open space for both relaxing and dining.

The kitchen area comprises a kitchen island, a modern range of matching wall and base units with granite worktops incorporating inset sink unit, integrated appliances including hob with overhead extractor & electric oven.

There is a spacious double bedroom and a stylish bathroom with modern suite. The open private balcony, which is south facing, enjoys the sun all day long and offers great views over the South East, Kent and Surrey.

The flat is flanked by 2 stations meaning that London's major stations are all easily accessible including 11 minutes to London Bridge, 17 minutes to the City, 21 minutes to Charing Cross and 24 minutes to Blackfriars. Lewisham DLR is just one stop away for services to Canary Wharf. Honor Oak Overground station is also within walking distance. There are also a number of bus routes to choose from, as well. The area is also part of the Bakerloo line extension planning.