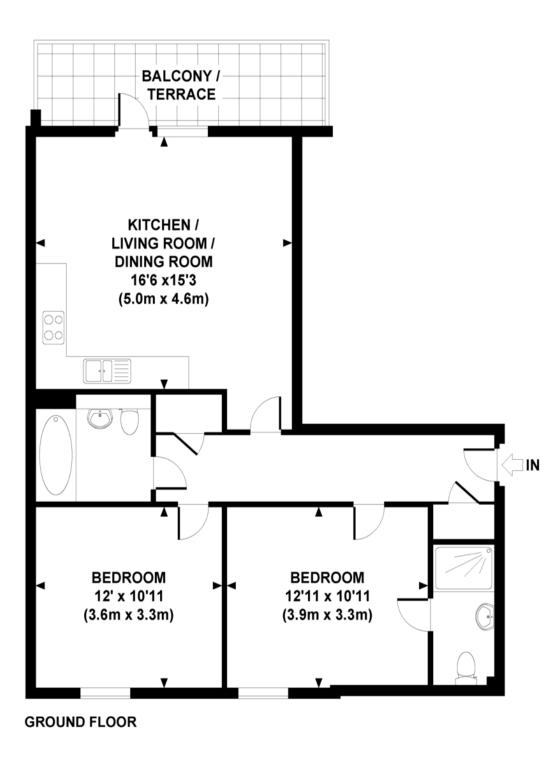

#### APPROXIMATE GROSS INTERNAL AREA 739 SQ FT / 68.7 SQ M

Whilst every attempt has been made to ensure the accuracy of this floor plan; measurements of door, windows, rooms and all other items are approximate No responsibility is taken for any error, omission or mis-statement. This floor plan is for illustrative purposes only, and should be treated as such.

#### **Key Features**

- Two Bed Luxury Apartment
- 740 sq ft
- Underground Parking
- ٠ Private Terrace And Garden
- Long Lease
- No Chain
- All Offers Invited ٠
- Stylish And Well Presented