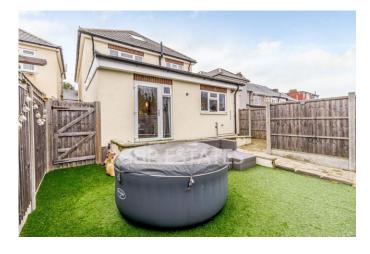

## Seymer Road, Romford £240,000 - £250,000

A well presented ground floor flat with a garden.

Throughout the owners have thought of everything to make this a home. French doors to garden.

Modern kitchen and bathroom. Decorated to a good standard and allocated parking. Close to Romford station and town. Good for first time buyer or BTL. LEASEHOLD

## **ACCOMMODATION**

**LOUNGE / KITCHEN** 21' 11" x 16' 1" (6.68m x 4.9m)

**BEDROOM** 13' 5" x 9' 9" (4.09m x 2.97m)

SHOWER ROOM

**GARDEN** 

DISCLAIM ER: These particulars, whilst believed to be accurate are set out as a general outline only for guidance and do not constitute any part of an offer or contract. Intending purchasers should not reply on them as statements or representation of fact, but must satisfy themselves by inspection or otherwise as to their accuracy. We have not carried out a detailed survey nor tested the services, appliances and specific fittings. Room sizes should not be relied upon for carpets and furnishings. The measurements given are approximate. No person in this firm's employment has the authority to make or give any representation or warranty in respect of the property.