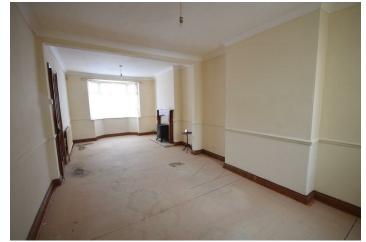

#### LOUNGE/DINING ROOM

24'9" into bay x 12'9" max (7.55m into bay x 3.9m max) Having double glazed bay window to front, single panelled radiator, fire surround with marble hearth and inset and gas connected, walk through to open plan dining area having window to Rear Porch, further radiator and panelled door to Kitchen Area