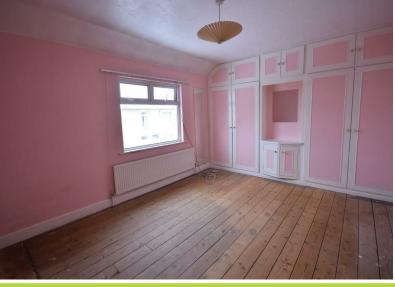

#### **DOUBLE BEDROOM ONE**

13'3" x 9'10" 118'1" (4.06m x 3. 36m)

To front of full height and length fitted wardrobes providing extensive range of clothes hanging and shelving space with middle double cupboard, double glazed window to front and single paneled radiator

#### **DOUBLE BEDROOM TWO**

11'7" x 7'8" max (3.55m x 2.35m max )

Measurement incorporating full height double wardrobe providing clothes hanging and shelving space, double glazed window to rear and single panelled radiator