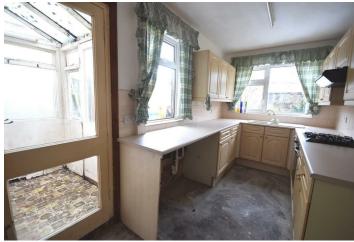

### KITCHEN AREA

13'8" x 6'11" (4.18m x 2.11m )

Offering a range of high and base level cupboard units with drawer space, works tops having matching surrounds, one and half bowl single drainer sink unit with mixer tap, built in oven, four ring gas hob and extractor as well additional appliance space to include plumbing for automatic washing machine and dishwasher, plus under work top power point, double gazed windows to side and rear, single panelled radiator, panelled door to under stairs storage cupboard and glazed door to Rear Porch