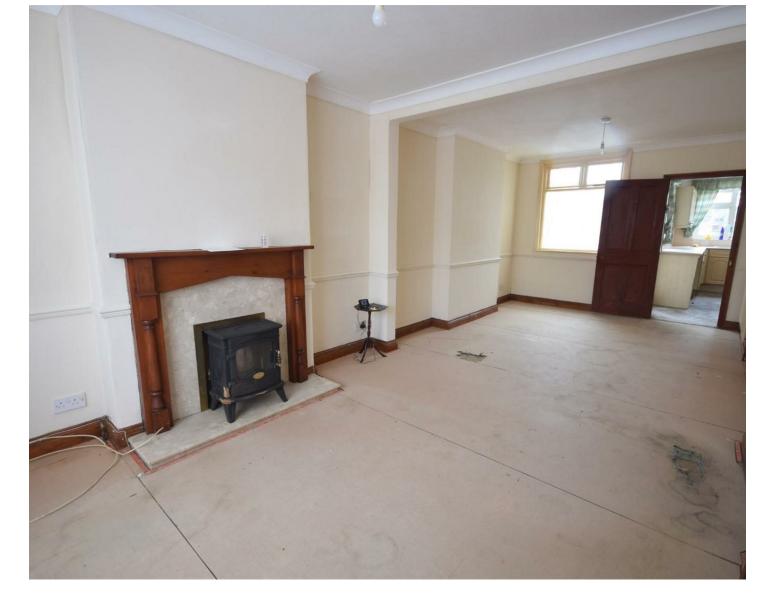

#### LOUNGE/DINING ROOM

24'9" into bay x 12'9" max (7.55m into bay x 3.9m max) Having double glazed bay window to front, single panelled radiator, fire surround with marble hearth and inset and gas connected, walk through to open plan dining area having window to Rear Porch, further radiator and panelled door to Kitchen Area