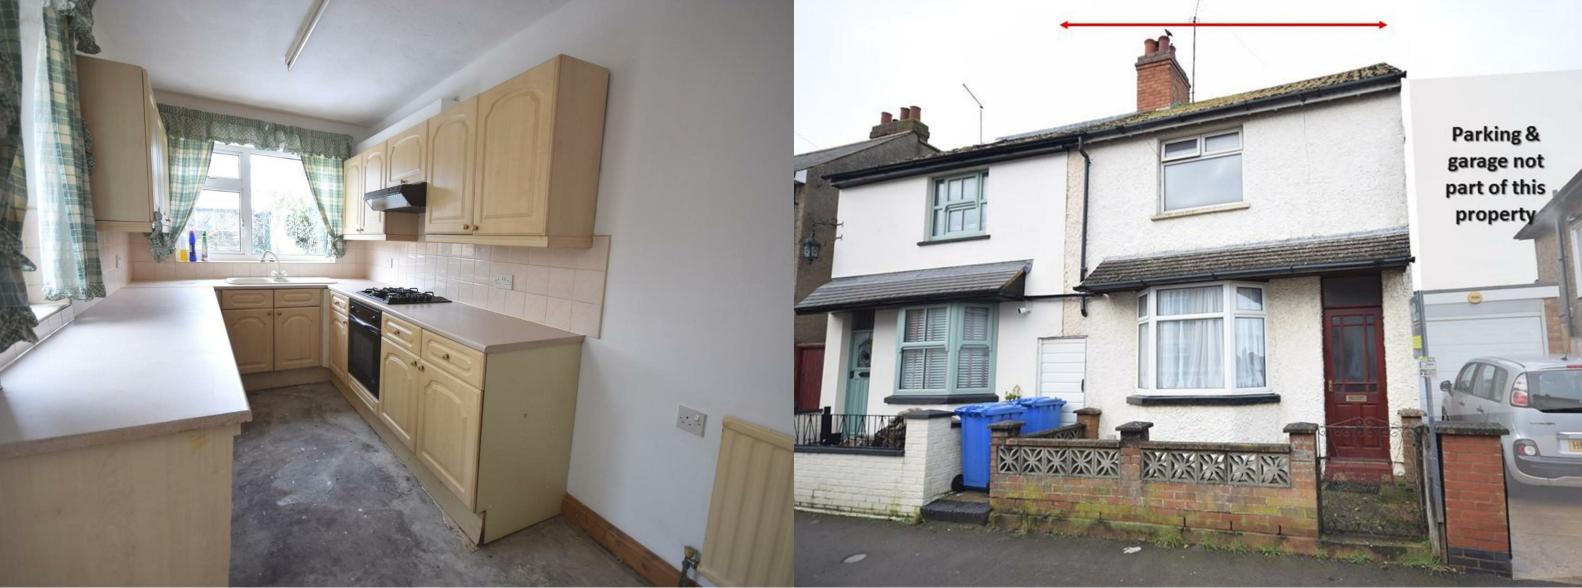

23 High Street, Rothwell 01536 418100 info@simonac.co.uk simonac.co.uk

\*\*IN PERSON AND VIDEO VIEWINGS AVAILABLE \*\* Offered to the market with NO CHAIN. Bay fronted semi-detached house with front course and enclosed rear garden. The property does require updating and carpeting/floor, yet offers great potential, gas central heated and double glazed; Porch and entrance hall, good size through lounge/dining room and Kitchen with rear porch. Landing to bathroom and two double bedrooms. (c.78 Sq.m - 840 sq.ft)

### KITCHEN AREA

13'8" x 6'11" (4.18m x 2.11m )

Offering a range of high and base level cupboard units with drawer space, works tops having matching surrounds, one and half bowl single drainer sink unit with mixer tap, built in oven, four ring gas hob and extractor as well additional appliance space to include plumbing for automatic washing machine and dishwasher, plus under work top power point, double gazed windows to side and rear, single panelled radiator, panelled door to under stairs storage cupboard and glazed door to Rear Porch

#### **OUTSIDE FRONT**

Small front court with entrance door