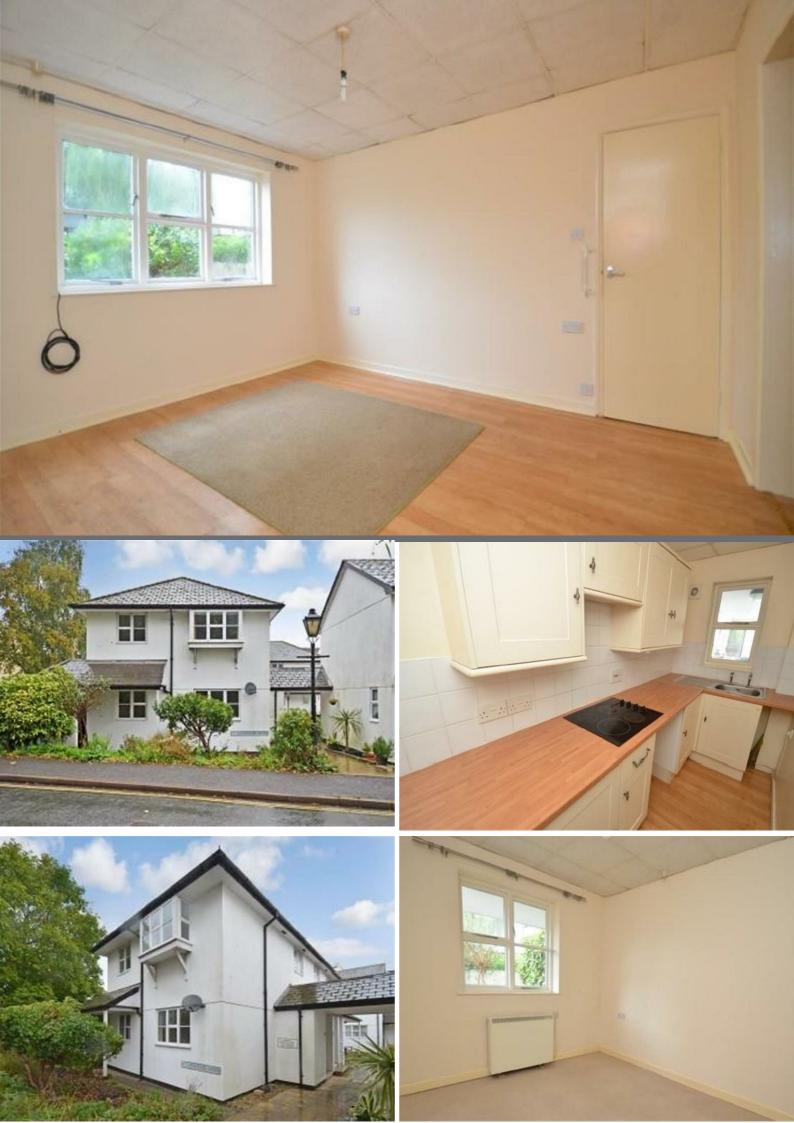

## **ACCOMMODATION**

Front door opens into the entrance porch and from here a door opens into the lounge. The lounge has a night storage heater, TV and telephone point and a double glazed window overlooking the garden to the front of property. An opening from the lounge leads into the kitchen which is fitted with units comprising base cupboards & drawers beneath roll edge work surfaces, matching wall mounted cupboards with tiled splash back. There is a fitted electric hob, inset stainless steel sink & drainer and space & plumbing for washing machine. A double glazed window from the kitchen looks onto the communal courtyard gardens. From the lounge a door opens into the inner hall and from here there are doors to the two bedrooms and the wet room. Bedroom one is a double room with night storage heater and double glazed window to the front of the property. Bedroom two/study, has a storage cupboard and a double glazed window to the side of the property. The wet room is fitted with white suite comprising pedestal wash hand basin & low level WC. There is a wall mounted electric shower, uPVC clad walls and a wall mounted electric fan heater.