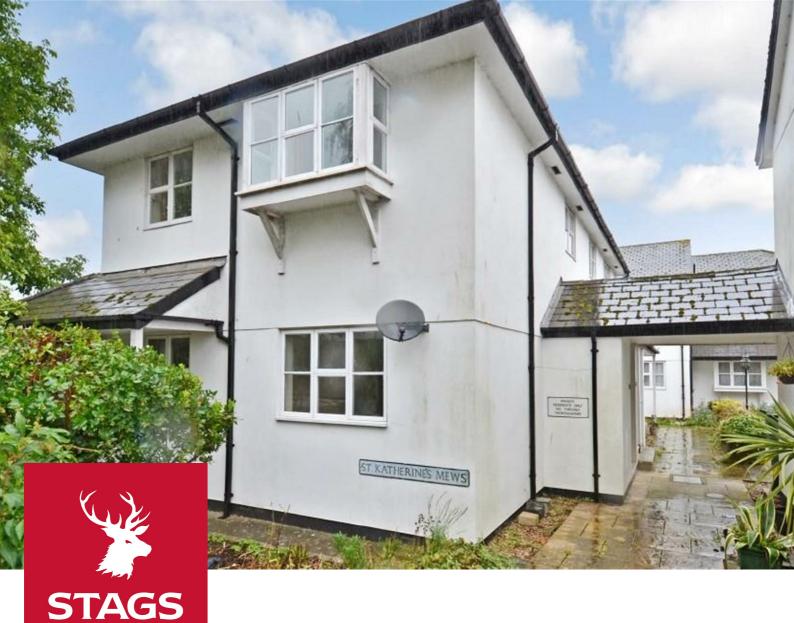

## DESCRIPTION

A ground floor apartment situated close to the town centre and amenities with accommodation comprising lounge, kitchen, one double bedroom, small second bedroom/study and wet room. Outside of the property there are communal gardens.

## **ACCOMMODATION**

Front door opens into the entrance porch and from here a door opens into the lounge. The lounge has a night storage heater, TV and telephone point and a double glazed window overlooking the garden to the front of property. An opening from the lounge leads into the kitchen which is fitted with units comprising base cupboards & drawers beneath roll edge work surfaces, matching wall mounted cupboards with tiled splash back. There is a fitted electric hob, inset stainless steel sink & drainer and space & plumbing for washing machine. A double glazed window from the kitchen looks onto the communal courtyard gardens. From the lounge a door opens into the inner hall and from here there are doors to the two bedrooms and the wet room. Bedroom one is a double room with night storage heater and double glazed window to the front of the property. Bedroom two/study, has a storage cupboard and a double glazed window to the side of the property. The wet room is fitted with white suite comprising pedestal wash hand basin & low level WC. There is a wall mounted electric shower, uPVC clad walls and a wall mounted electric fan heater.