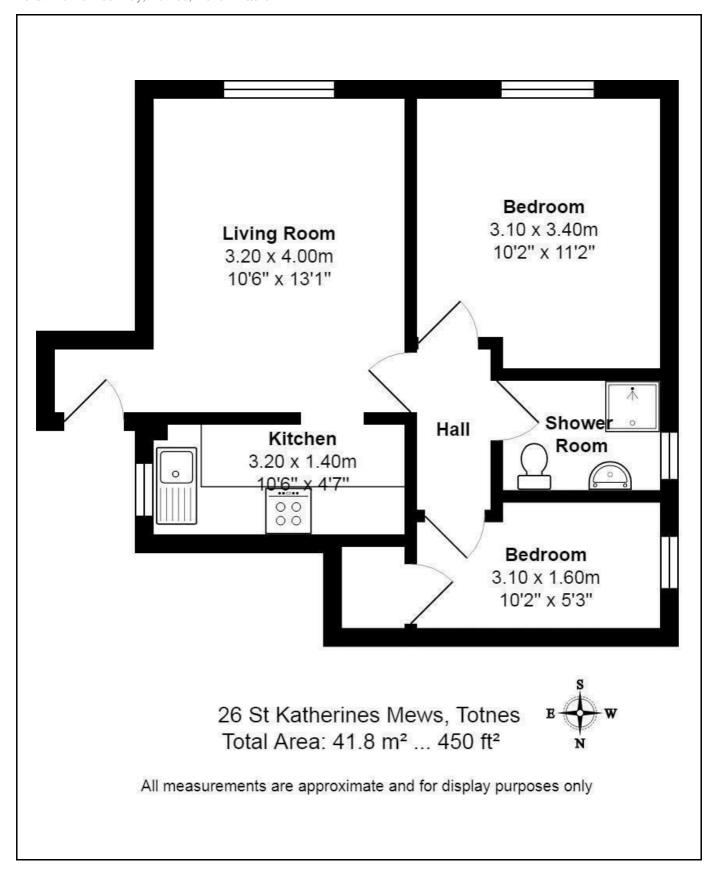

## **ACCOMMODATION**

Front door opens into the entrance porch and from here a door opens into the lounge. The lounge has a night storage heater, TV and telephone point and a double glazed window overlooking the garden to the front of property. An opening from the lounge leads into the kitchen which is fitted with units comprising base cupboards & drawers beneath roll edge work surfaces, matching wall mounted cupboards with tiled splash back. There is a fitted electric hob, inset stainless steel sink & drainer and space & plumbing for washing machine. A double glazed window from the kitchen looks onto the communal courtyard gardens. From the lounge a door opens into the inner hall and from here there are doors to the two bedrooms and the wet room. Bedroom one is a double room with night storage heater and double glazed window to the front of the property. Bedroom two/study, has a storage cupboard and a double glazed window to the side of the property. The wet room is fitted with white suite comprising pedestal wash hand basin & low level WC. There is a wall mounted electric shower, uPVC clad walls and a wall mounted electric fan heater.