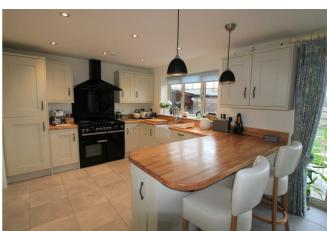

Occupying an enviable positon on the edge of this much sought after village with stunning rural views to the rear over adjoining farmland across to the Shropshire and Welsh Hills.

Reception Hall, Cloakroom, Lounge with feature log burner, contemporary Kitchen/Dining Room with appliances, adjoining Utility, Principal Bedroom with en suite, 3 further double Bedrooms and Family Bathroom.

### The features

- IMPRESSIVE FAMILY HOME WITH STUNNING RURAL VIEWS
- HIGH ENERGY INSULATION AND GAS CENTRAL HEATING
- LOUNGE WITH FEATURE LOG BURNER
- BEAUTIFULLY FITTED KITCHEN/DINING ROOM AND UTILITY
- PRINCIPAL BEDROOM WITH EN SUITE
- 3 FURTHER BEDROOMS AND FAMILY BATHROOM
- IMMACULATE CONDITION THROUGHOUT
- ENVIABLE VILLAGE LOCATION
- VIEWING HIGHLY RECOMMENDED