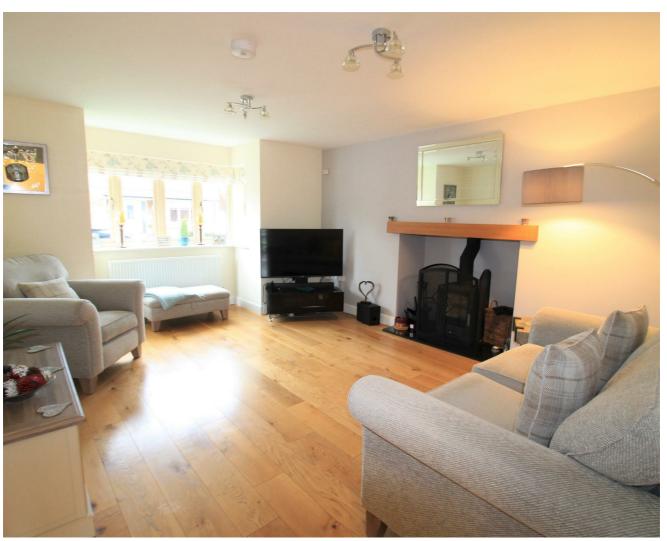

Occupying an enviable positon on the edge of this much sought after village with stunning rural views to the rear over adjoining farmland across to the Shropshire and Welsh Hills.

Reception Hall, Cloakroom, Lounge with feature log burner, contemporary Kitchen/Dining Room with appliances, adjoining Utility, Principal Bedroom with en suite, 3 further double Bedrooms and Family Bathroom.

### The features

- IMPRESSIVE FAMILY HOME WITH STUNNING RURAL VIEWS
- HIGH ENERGY INSULATION AND GAS CENTRAL HEATING
- LOUNGE WITH FEATURE LOG BURNER
- BEAUTIFULLY FITTED KITCHEN/DINING ROOM AND UTILITY
- PRINCIPAL BEDROOM WITH EN SUITE
- 3 FURTHER BEDROOMS AND FAMILY BATHROOM
- IMMACULATE CONDITION THROUGHOUT
- ENVIABLE VILLAGE LOCATION
- VIEWING HIGHLY RECOMMENDED