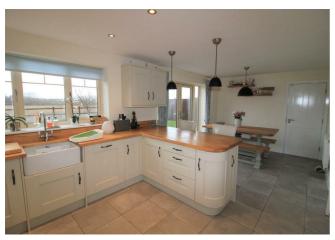

Occupying an enviable positon on the edge of this much sought after village with stunning rural views to the rear over adjoining farmland across to the Shropshire and Welsh Hills.

Reception Hall, Cloakroom, Lounge with feature log burner, contemporary Kitchen/Dining Room with appliances, adjoining Utility, Principal Bedroom with en suite, 3 further double Bedrooms and Family Bathroom.

### The features

- IMPRESSIVE FAMILY HOME WITH STUNNING RURAL VIEWS
- HIGH ENERGY INSULATION AND GAS CENTRAL HEATING
- LOUNGE WITH FEATURE LOG BURNER
- BEAUTIFULLY FITTED KITCHEN/DINING ROOM AND UTILITY
- PRINCIPAL BEDROOM WITH EN SUITE
- 3 FURTHER BEDROOMS AND FAMILY BATHROOM
- IMMACULATE CONDITION THROUGHOUT
- ENVIABLE VILLAGE LOCATION
- VIEWING HIGHLY RECOMMENDED