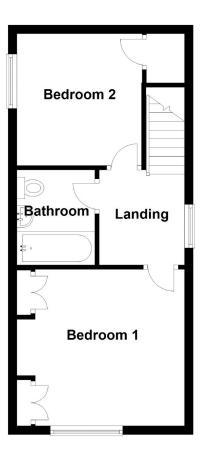

## **First Floor**

Total area: approx. 69.3 sq. metres (745.7 sq. feet)

Please note that this floor plan is not to scale and is only intended as a guide to layout. All measurements provided are approximate and for guidance purposes only. If there is any point which is of particular importance to you, please contact the office and we will be pleased to check the information, particularly if you contemplate travelling some distance to view the property.

# **ROOM MEASUREMENTS**

SITTING ROOM

**DINING KITCHEN** 4.92m x 2.91m

LANDING

BEDROOM ONE

**BEDROOM TWO** 

**BATHROOM** 

GARAGE