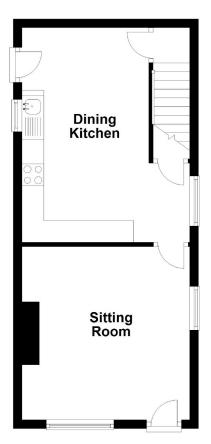

## **Ground Floor**

# **ROOM MEASUREMENTS**

SITTING ROOM

**DINING KITCHEN** 4.92m x 2.91m

LANDING

BEDROOM ONE

**BEDROOM TWO** 

**BATHROOM** 

GARAGE