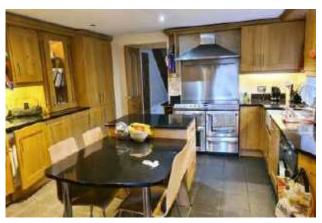

#### The Property

BOLLINGTON - AVAILABLE EARLY DECEMBER PART FURNISHED Tucked away at the head of a long driveway in this semi rural location this attactive stone cottage offers spacious and well maintained accommodation. Only minutes from the A34, Macclesfield town centre and a short drive to WiImslow and Alderley Edge this fantastic family home is sure to appeal to many ! Modern fitted dining kitchen with range cooker, dishwasher, washing machine, dryer, fridge and freezer, lounge with feature gas fire place and doors to south facing rear garden, dining room with storage and stairs. Master bedroom with juliette balcony with views over open fields and ensuite bathroom with shower cubicle, two further double bedrooms, family bathroom with separate shower cubicle. Enclosed rear garden with decked area. Off road parking. Gas central heating. VIEWING RECOMMENDED Contact Macclesfield 01625 502222 £1495.00pcm