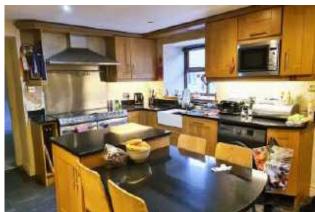

#### The Property

BOLLINGTON - AVAILABLE EARLY DECEMBER PART FURNISHED Tucked away at the head of a long driveway in this semi rural location this attactive stone cottage offers spacious and well maintained accommodation. Only minutes from the A34, Macclesfield town centre and a short drive to WiImslow and Alderley Edge this fantastic family home is sure to appeal to many ! Modern fitted dining kitchen with range cooker, dishwasher, washing machine, dryer, fridge and freezer, lounge with feature gas fire place and doors to south facing rear garden, dining room with storage and stairs. Master bedroom with juliette balcony with views over open fields and ensuite bathroom with shower cubicle, two further double bedrooms, family bathroom with separate shower cubicle. Enclosed rear garden with decked area. Off road parking. Gas central heating. VIEWING RECOMMENDED Contact Macclesfield 01625 502222 £1495.00pcm