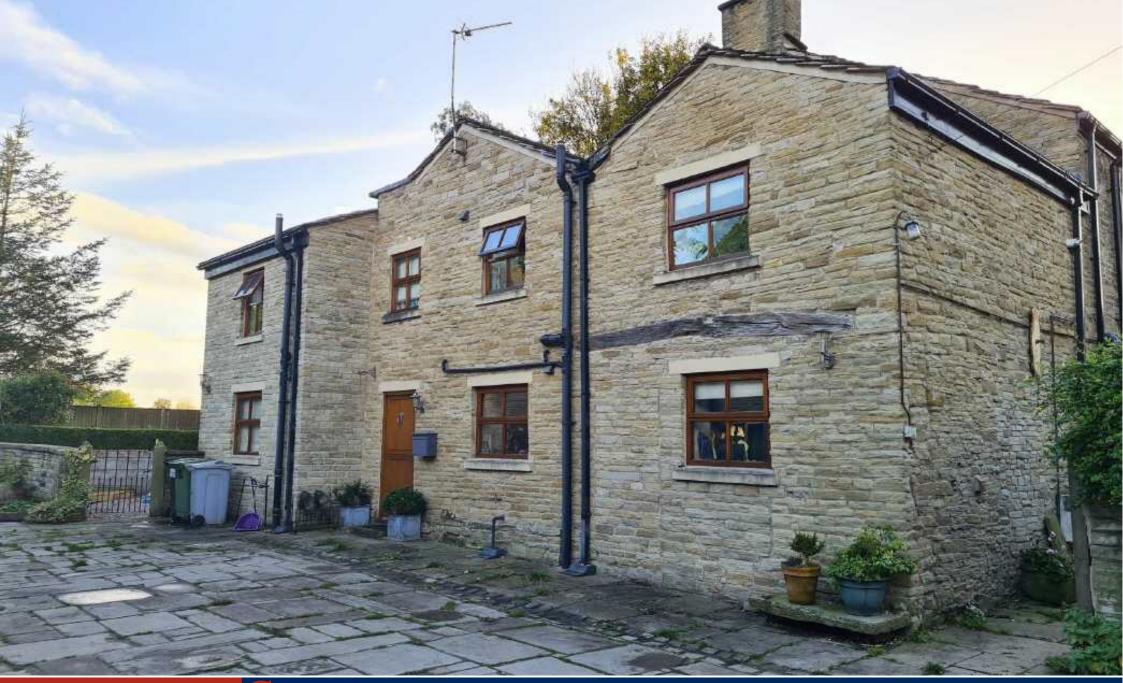

## **BOLLINGTON Hobson Cottage, Clarke Lane, BOLLINGTON,**

#### The Property

BOLLINGTON - AVAILABLE EARLY DECEMBER PART FURNISHED Tucked away at the head of a long driveway in this semi rural location this attactive stone cottage offers spacious and well maintained accommodation. Only minutes from the A34, Macclesfield town centre and a short drive to WiImslow and Alderley Edge this fantastic family home is sure to appeal to many ! Modern fitted dining kitchen with range cooker, dishwasher, washing machine, dryer, fridge and freezer, lounge with feature gas fire place and doors to south facing rear garden, dining room with storage and stairs. Master bedroom with juliette balcony with views over open fields and ensuite bathroom with shower cubicle, two further double bedrooms, family bathroom with separate shower cubicle. Enclosed rear garden with decked area. Off road parking. Gas central heating. VIEWING RECOMMENDED Contact Macclesfield 01625 502222 £1495.00pcm

### Clarke Lane, BOLLINGTON SK10 5AH £1,495 Per calendar month

- THREE BEDROOMS
- THREE RECEPTION ROOMS
- SEMI RURAL LOCATION
- MINUTES FROM MACCLESFIELD
- ENSUITE TO MASTER
- VIEWING RECOMMENDED

Postcode - SK10 5AH EPC Rating - D Floor Area - sq ft Local Authority - Cheshire East Council Tax - Band C