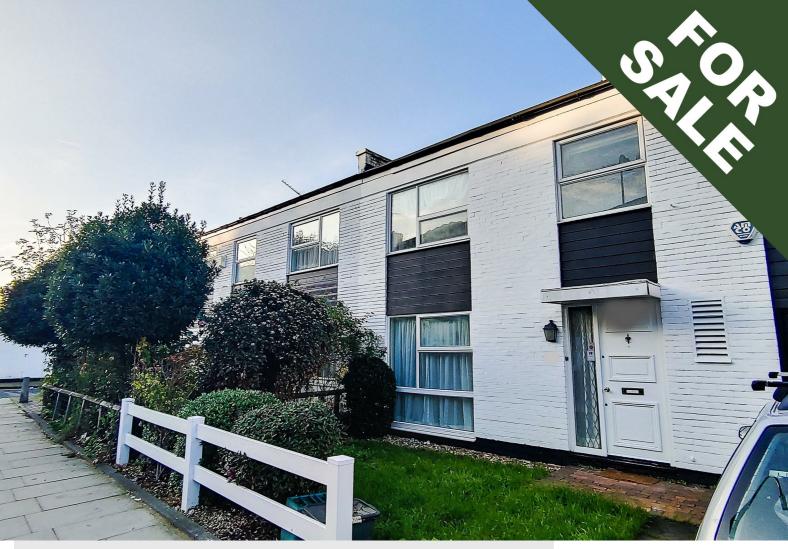

## LEXINGTONS

King Henry's Road, London, NW3 £3,575 Per Month

Beautiful, bright and spacious, three double bedroom family home is set over just two floors, comprising of a large reception room, fully fitted kitchen with access to a patio garden, principal bedroom with en suite bathroom, second bedroom with private terrace, third bedroom, family shower room, guest cloakroom, garage and off street parking for one car. The property is only 0.3 miles away to the open spaces of Primrose Hill Park, Also close to Swiss Cottage and Chalk farm stations. Offered unfurnished, available now.