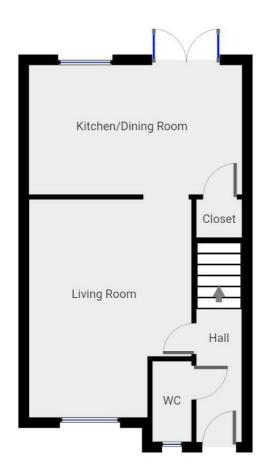

# 25 Golwg Y Garn, Swansea, SA4 9DE Offers Over £180,000

DETACHED THREE BEDROOM HOME in a POPULAR FAMILY FRIENDLY CUL DE SAC in Penllergaer.

In IMMACULATE ORDER the ground floor features the LIVING ROOM, KITCHEN DINER and WC. The first floor comprises the FAMILY BATHROOM, THREE BEDROOMS and an EN-SUITE to the master bedroom.

# Hallway

9'6" x 3'6" (2.90 x 1.07)

Featuring steel painted security door, tiled flooring, radiator, contemporary led lighting and doors to the WC and living room.

#### WC

5'6" x 3'0" (1.69 x 0.92)

Downstairs cloakroom with tiled flooring, radiator, PVCu windows, sink & WC.

# **Living Room**

16'4" x 12'4" (4.98 x 3.77)

Comprising wood effect flooring, modern electric fireplace, tv point, two radiators and PVCu windows to the front aspect.

# **Kitchen Diner**

15'5" × 10'0" (4.71 × 3.06)

Featuring PVCu windows and patio doors to the garden, understairs storage cupboard, radiator and space for a full size dining table. The kitchen comprises a range of wall & base units in a warm walnut finish, worktops with stainless steel sink, oven, gas hob & extractor.