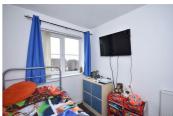

# **Bedroom One**

10'1" × 8'6" (3.08 × 2.60)

to the rear aspect.

# **Bedroom Three**

8'1" x 6'8" (2.47 x 2.05)

Featuring wood effect flooring, radiator and PVCu windows Third bedroom comprising wood effect flooring, radiator and PVCu windows.