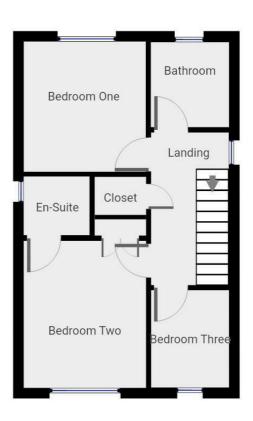

# Landing

11'10" x 6'2" (3.61 x 1.90)

Comprising fitted carpet, radiator, two storage cupboards, PVCu windows and doors to the bedrooms & family bathroom.

# **Bathroom**

6'7" x 6'0" (2.01 x 1.85)

Fully tiled bathroom with radiator, PVCu windows, shower over bath, sink & WC.

# **Bedroom One**

10'1" × 8'6" (3.08 × 2.60)

to the rear aspect.

#### **Bedroom Two**

11'5" x 8'6" (3.48 x 2.61)

Main bedroom featuring built in wardrobes, radiator, wood effect flooring, PVCu windows and door to the en-suite bathroom.

#### **En-Suite Bathroom**

7'1" x 4'6" (2.17 x 1.39)

Part tiled, comprising radiator, PVCu windows, sink, shower cubicle and WC.

# **Bedroom Three**

8'1" x 6'8" (2.47 x 2.05)

Featuring wood effect flooring, radiator and PVCu windows Third bedroom comprising wood effect flooring, radiator and PVCu windows.