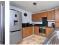

# **Kitchen Diner**

15'5" × 10'0" (4.71 × 3.06)

Featuring PVCu windows and patio doors to the garden, understairs storage cupboard, radiator and space for a full size dining table. The kitchen comprises a range of wall & base units in a warm walnut finish, worktops with stainless steel sink, oven, gas hob & extractor.