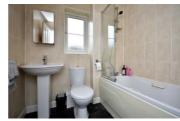

# **Bathroom**

6'7" x 6'0" (2.01 x 1.85)

Fully tiled bathroom with radiator, PVCu windows, shower over bath, sink & WC.