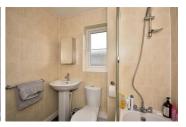

#### **En-Suite Bathroom**

7'1" x 4'6" (2.17 x 1.39)

Part tiled, comprising radiator, PVCu windows, sink, shower cubicle and WC.