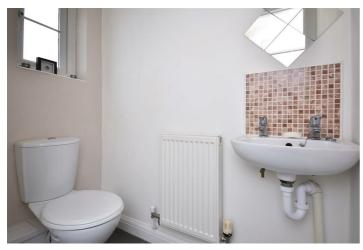

#### WC

5'6" x 3'0" (1.69 x 0.92)

Downstairs cloakroom with tiled flooring, radiator, PVCu windows, sink & WC.