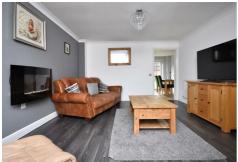

# **Living Room**

16'4" x 12'4" (4.98 x 3.77)

Comprising wood effect flooring, modern electric fireplace, tv point, two radiators and PVCu windows to the front aspect.