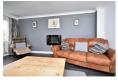

# **Living Room**

16'4" x 12'4" (4.98 x 3.77)

Comprising wood effect flooring, modern electric fireplace, tv point, two radiators and PVCu windows to the front aspect.