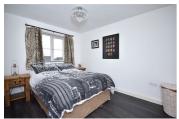

#### **Bedroom Two**

11'5" x 8'6" (3.48 x 2.61)

Main bedroom featuring built in wardrobes, radiator, wood effect flooring, PVCu windows and door to the en-suite bathroom.