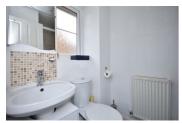

#### WC

5'6" x 3'0" (1.69 x 0.92)

Downstairs cloakroom with tiled flooring, radiator, PVCu windows, sink & WC.

# **Bathroom**

6'7" x 6'0" (2.01 x 1.85)

Fully tiled bathroom with radiator, PVCu windows, shower over bath, sink & WC.