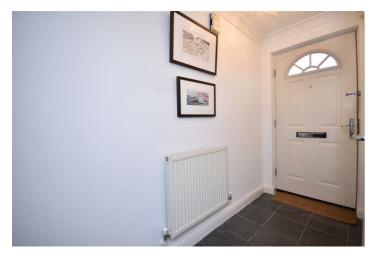

# Hallway

9'6" x 3'6" (2.90 x 1.07)

Featuring steel painted security door, tiled flooring, radiator, contemporary led lighting and doors to the WC and living room.