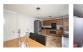

# **Kitchen Diner**

15'5" × 10'0" (4.71 × 3.06)

Featuring PVCu windows and patio doors to the garden, understairs storage cupboard, radiator and space for a full size dining table. The kitchen comprises a range of wall & base units in a warm walnut finish, worktops with stainless steel sink, oven, gas hob & extractor.