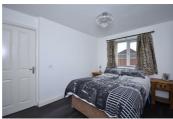

# **Bedroom Three**

8'1" x 6'8" (2.47 x 2.05)

Featuring wood effect flooring, radiator and PVCu windows Third bedroom comprising wood effect flooring, radiator and PVCu windows.