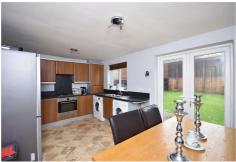

# **Kitchen Diner**

15'5" × 10'0" (4.71 × 3.06)

Featuring PVCu windows and patio doors to the garden, understairs storage cupboard, radiator and space for a full size dining table. The kitchen comprises a range of wall & base units in a warm walnut finish, worktops with stainless steel sink, oven, gas hob & extractor.