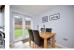

# **Kitchen Diner**

15'5" × 10'0" (4.71 × 3.06)

Featuring PVCu windows and patio doors to the garden, understairs storage cupboard, radiator and space for a full size dining table. The kitchen comprises a range of wall & base units in a warm walnut finish, worktops with stainless steel sink, oven, gas hob & extractor.