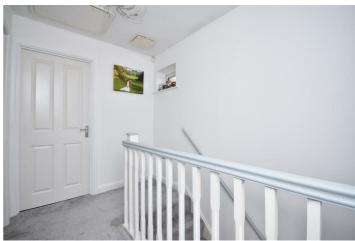

# Landing

11'10" x 6'2" (3.61 x 1.90)

Comprising fitted carpet, radiator, two storage cupboards, PVCu windows and doors to the bedrooms & family bathroom.