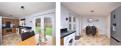

# **Kitchen Diner**

15'5" × 10'0" (4.71 × 3.06)

Featuring PVCu windows and patio doors to the garden, understairs storage cupboard, radiator and space for a full size dining table. The kitchen comprises a range of wall & base units in a warm walnut finish, worktops with stainless steel sink, oven, gas hob & extractor.