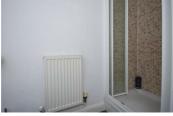

#### **En-Suite Bathroom**

7'1" x 4'6" (2.17 x 1.39)

Part tiled, comprising radiator, PVCu windows, sink, shower cubicle and WC.