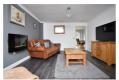

# **Living Room**

16'4" x 12'4" (4.98 x 3.77)

Comprising wood effect flooring, modern electric fireplace, tv point, two radiators and PVCu windows to the front aspect.