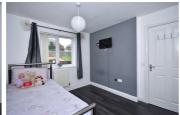

#### **Bedroom Two**

11'5" x 8'6" (3.48 x 2.61)

Main bedroom featuring built in wardrobes, radiator, wood effect flooring, PVCu windows and door to the en-suite bathroom.

#### **En-Suite Bathroom**

7'1" x 4'6" (2.17 x 1.39)

Part tiled, comprising radiator, PVCu windows, sink, shower cubicle and WC.