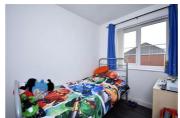

# **Bedroom One**

10'1" × 8'6" (3.08 × 2.60)

to the rear aspect.

# **Bedroom Three**

8'1" x 6'8" (2.47 x 2.05)

Featuring wood effect flooring, radiator and PVCu windows Third bedroom comprising wood effect flooring, radiator and PVCu windows.