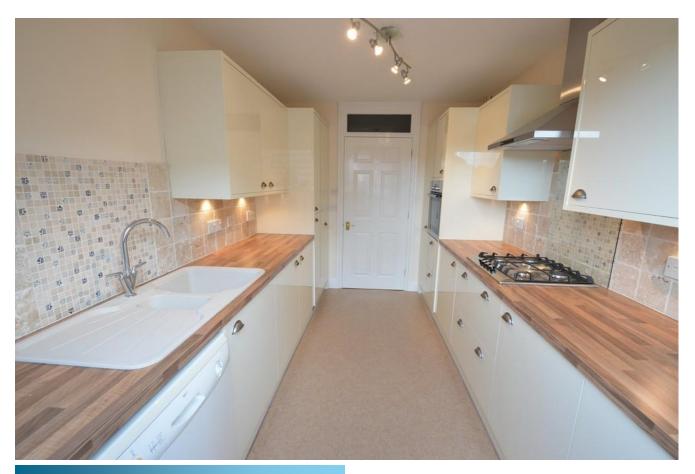

HALLWAY Laminate flooring. Seating area. Airing cupboard with hot water tank. Security entry phone. SITTING ROOM 18'3" x 17'6" with eaves. Double aspect. TV and telephone points New carpet. KITCHEN 14'0" x 7'0" Brand new, excellent range of wall and floor units. New Gas hob, new electric oven. Wall hung gas boiler. Built in fridge and freezer. Dish washer. Washer dryer. Velux window. Ceiling spot lights.