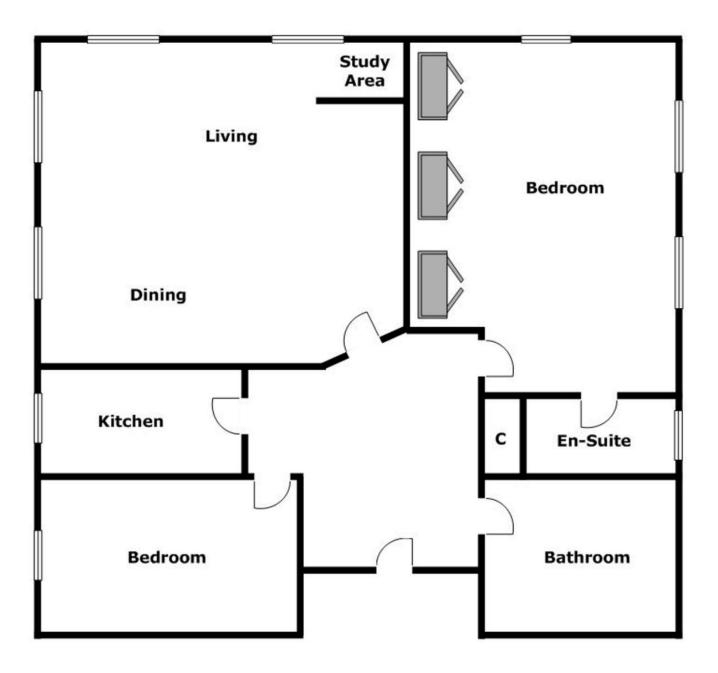

HALLWAY Laminate flooring. Seating area. Airing cupboard with hot water tank. Security entry phone. SITTING ROOM 18'3" x 17'6" with eaves. Double aspect. TV and telephone points New carpet. KITCHEN 14'0" x 7'0" Brand new, excellent range of wall and floor units. New Gas hob, new electric oven. Wall hung gas boiler. Built in fridge and freezer. Dish washer. Washer dryer. Velux window. Ceiling spot lights.

BATHROOM Tiled floor. Bath with electric shower over. Low level wc. Pedestal wash basin.

BEDROOM 1 15'0" x 11'0" maxs with eaves. Dual aspect. Full width range of wardrobes some glass fronted. Laminate flooring.

ENSUITE - Bath - separate wet room shower with electric shower. Tiled flooring. Pedestal wash basin. Low level wc.

BEDROOM 2 12'3" x 9'6" Range of wall and floor units with dressing table area. new carpet

OFF ROAD PARKING