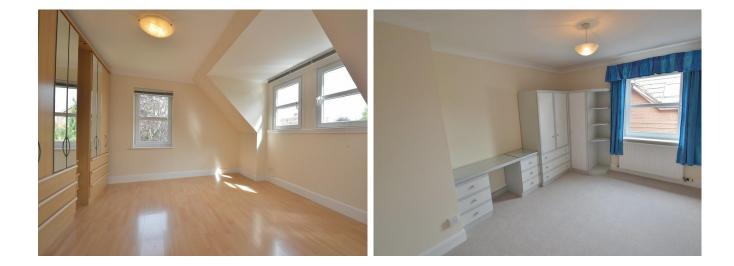

HALLWAY Laminate flooring. Seating area. Airing cupboard with hot water tank. Security entry phone. SITTING ROOM 18'3" x 17'6" with eaves. Double aspect. TV and telephone points New carpet. KITCHEN 14'0" x 7'0" Brand new, excellent range of wall and floor units. New Gas hob, new electric oven. Wall hung gas boiler. Built in fridge and freezer. Dish washer. Washer dryer. Velux window. Ceiling spot lights.

BATHROOM Tiled floor. Bath with electric shower over. Low level wc. Pedestal wash basin.

BEDROOM 1 15'0" x 11'0" maxs with eaves. Dual aspect. Full width range of wardrobes some glass fronted. Laminate flooring.