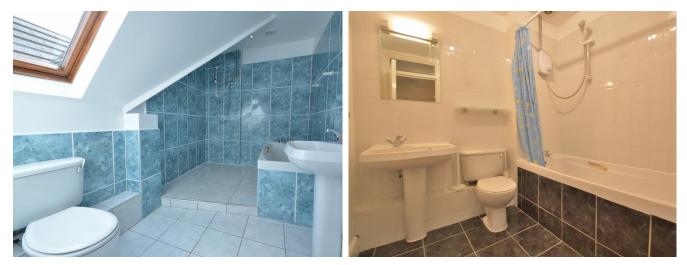

BATHROOM Tiled floor. Bath with electric shower over. Low level wc. Pedestal wash basin.

BEDROOM 1 15'0" x 11'0" maxs with eaves. Dual aspect. Full width range of wardrobes some glass fronted. Laminate flooring.

ENSUITE - Bath - separate wet room shower with electric shower. Tiled flooring. Pedestal wash basin. Low level wc.

BEDROOM 2 12'3" x 9'6" Range of wall and floor units with dressing table area. new carpet