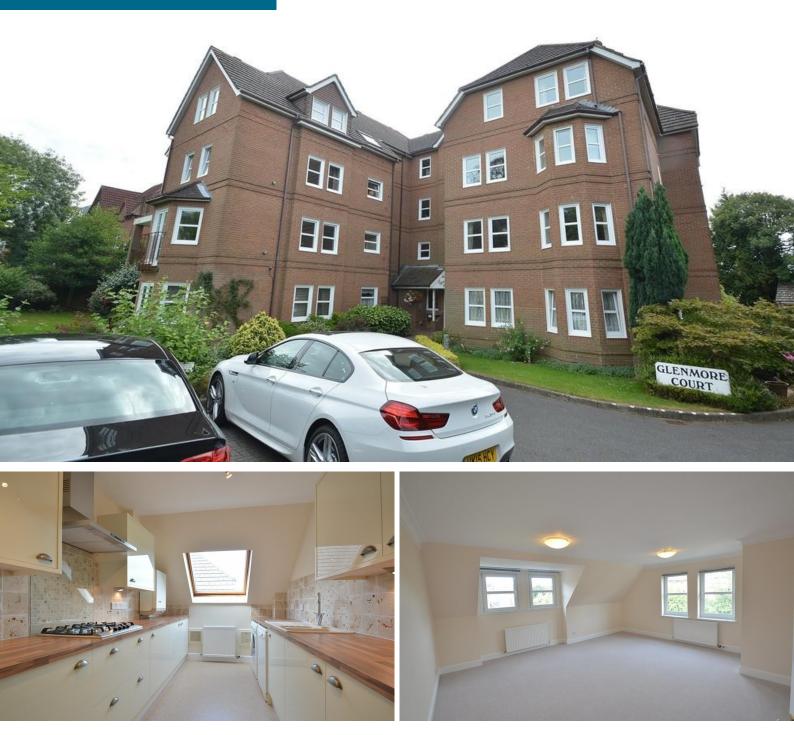

### 12 Westwood Road

2 Bedrooms, 2 Bathroom, FLAT

£1,250 pcm

#### 12 Westwood Road

FLAT, 2 bedroom, 2 bathroom

#### £1,250 pcm

Date available: 18th October 2024 Deposit: £1,442.30 Unfurnished Council Tax band: E

- Available 18th October 2024
- Not suitable for pets
- WATER INCLUDED IN RENT PAID BY LANDLORD
- Includes w/m, f/f and d/w
- Master Bedroom has Ensuite
- Top floor Includes lift
- Close to shops and amenities

HALLWAY Laminate flooring. Seating area. Airing cupboard with hot water tank. Security entry phone. SITTING ROOM 18'3" x 17'6" with eaves. Double aspect. TV and telephone points New carpet. KITCHEN 14'0" x 7'0" Brand new, excellent range of wall and floor units. New Gas hob, new electric oven. Wall hung gas boiler. Built in fridge and freezer. Dish washer. Washer dryer. Velux window. Ceiling spot lights.

OFF ROAD PARKING