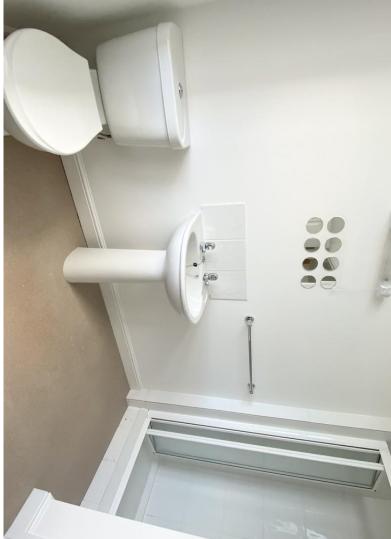

**SHOWER ROOM/ W.C.:** 8' x 7' (2.44m x 2.13m) Large sash window, with sea views, rollover w.c., pedestal wash hand basin, shower cubicle, extractor.