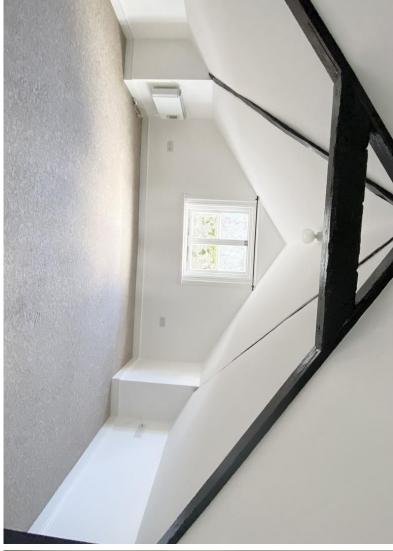

#### STAIRCASE RISING TO:

**<u>FIRST FLOOR LANDING</u>**: 10' 5" x 9' 3" (3.18m x 2.82m) Large landing area, with two built in wardrobes, ideal for a home office.

**BEDROOM ONE**: 14' x 13' 6" (4.27m x 4.11m) Exposed ceiling beams and window, apex ceiling, restricted headroom.

BEDROOM TWO: 11' 3" x 10' (3.43m x 3.05m) Apex ceiling, lovely sea views, eaves storage space.

**<u>SERVICES</u>**: Mains water, electric and drainage.

**LEASE:** 999 year lease, with 970 unexpired.

**SERVICE CHARGE**: £2,143, to include building insurance, maintenance of the common areas and ground rent.