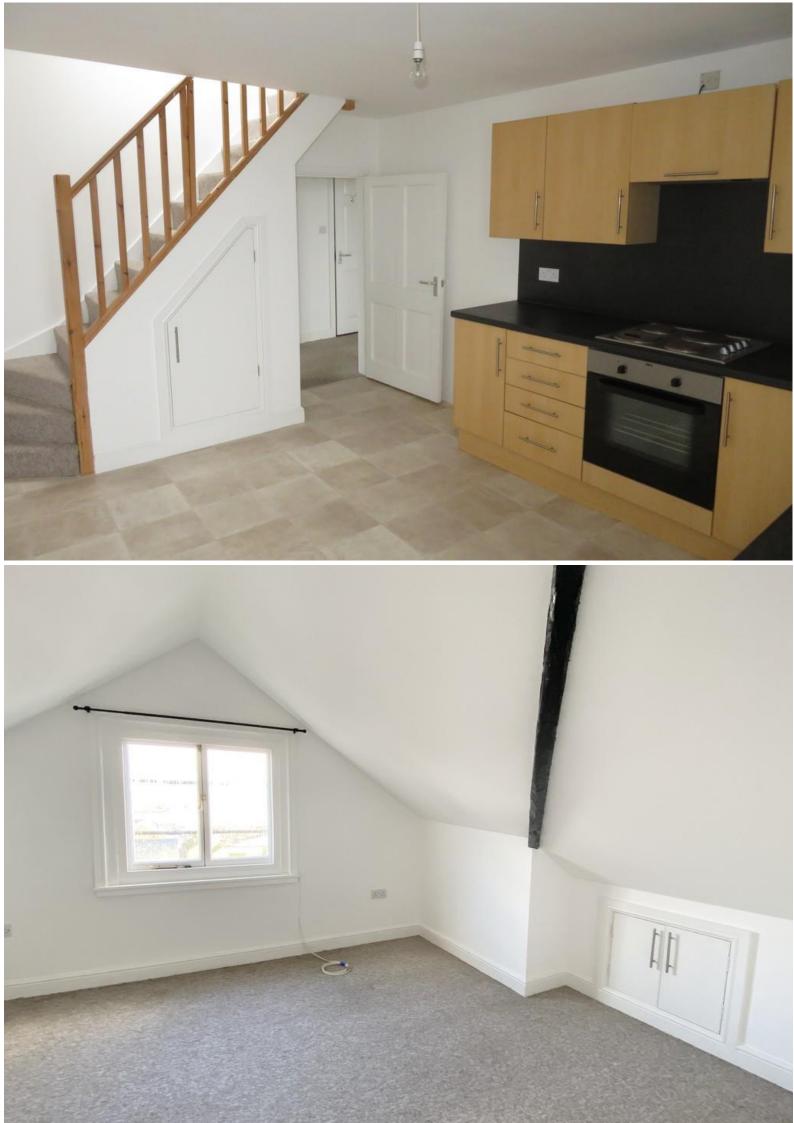

#### **ENTRANCE HALL:**

**LOUNGE:** 14' x 11' 2" (4.27m x 3.4m) With lovely sea views across the harbour to Mounts Bay and Marazion.

**<u>KITCHEN</u>**: 14' x 10' (4.27m x 3.05m) Well equipped with built in oven and hob, stainless steel sink unit with adjoining work surface, range of base and wall mounted cupboards, lovely sea and harbour views.

#### STAIRCASE RISING TO:

**<u>FIRST FLOOR LANDING</u>**: 10' 5" x 9' 3" (3.18m x 2.82m) Large landing area, with two built in wardrobes, ideal for a home office.

**BEDROOM ONE**: 14' x 13' 6" (4.27m x 4.11m) Exposed ceiling beams and window, apex ceiling, restricted headroom.

BEDROOM TWO: 11' 3" x 10' (3.43m x 3.05m) Apex ceiling, lovely sea views, eaves storage space.

**<u>SERVICES</u>**: Mains water, electric and drainage.

**LEASE:** 999 year lease, with 970 unexpired.

**SERVICE CHARGE**: £2,143, to include building insurance, maintenance of the common areas and ground rent.