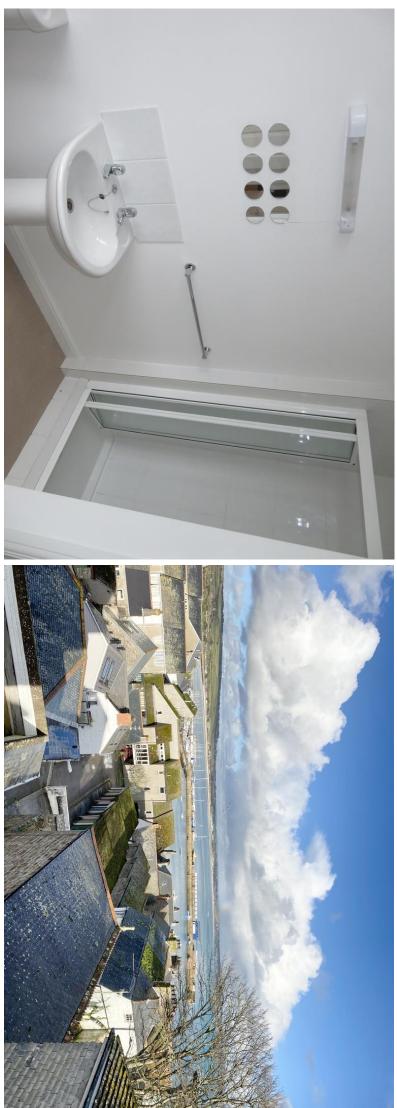

**SHOWER ROOM/ W.C.:** 8' x 7' (2.44m x 2.13m) Large sash window, with sea views, rollover w.c., pedestal wash hand basin, shower cubicle, extractor.

Flat 9 occupies the second floor of this historic building, with accommodation arranged on two floors. The accommodation features a good sized lounge, well fitted kitchen, all with good sea views and two attic bedrooms, one having exceptional sea views across the harbour to Mounts Bay. Situated in the heart of historic Chapel Street, which was the towns original main thoroughfare to the harbour, and which boasts many exceptional galleries, antique shops and restaurants, this very individual apartment has to be seen to be fully appreciated.