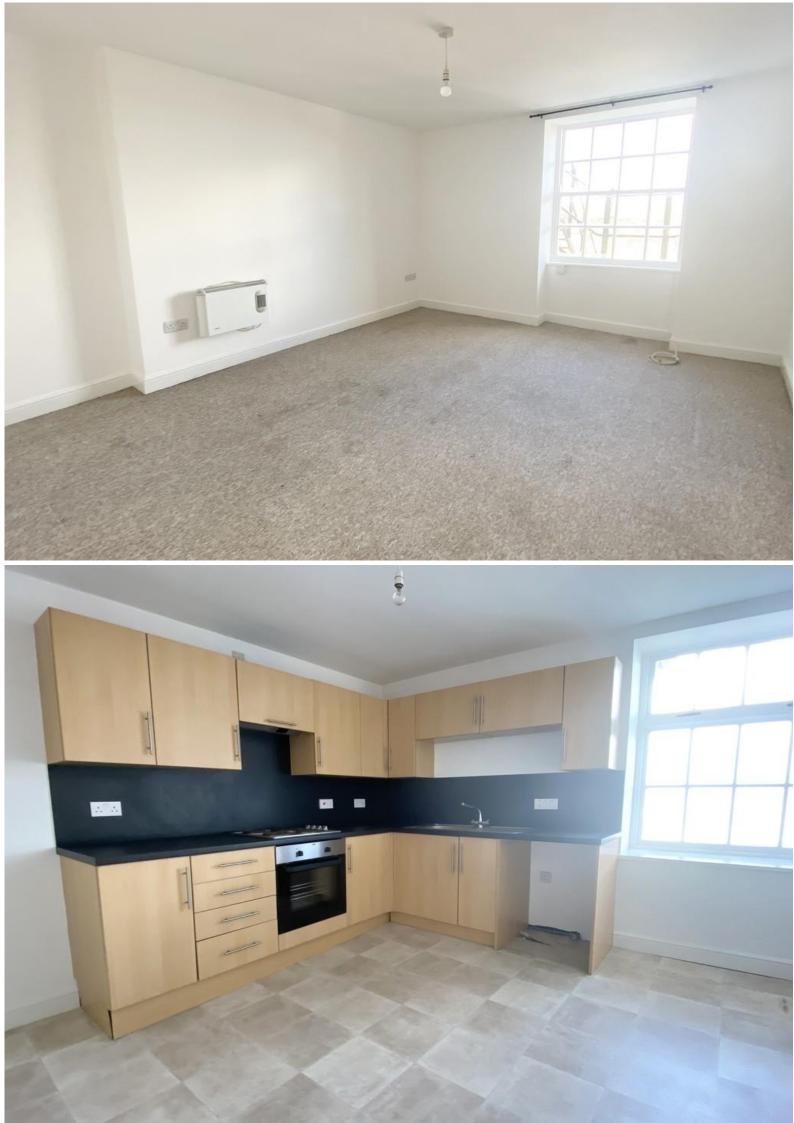

#### **ENTRANCE HALL:**

**LOUNGE:** 14' x 11' 2" (4.27m x 3.4m) With lovely sea views across the harbour to Mounts Bay and Marazion.

**<u>KITCHEN</u>**: 14' x 10' (4.27m x 3.05m) Well equipped with built in oven and hob, stainless steel sink unit with adjoining work surface, range of base and wall mounted cupboards, lovely sea and harbour views.