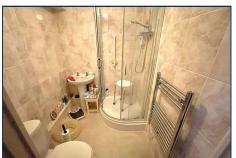

## MODERN FITTED SHOWER ROOM/WC

Comprising corner step-in shower cubicle with an electric shower, low level WC, pedestal wash hand basin, heated towel rail, attractive tiled walls, extractor, textured ceiling, emergency pull cord.