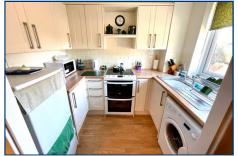

## MODERN FITTED KITCHEN - 2.62m x 1.75m (8' 7" x 5' 9")

Excellent range of modern fitted units comprising inset single drainer stainless steel sink unit with cupboard under and space and plumbing for washing machine, roll top work surface adjacent with cupboards and drawers under, range of eye level cupboards over, electric cooker point and space for cooker, space for tall fridge/freezer, attractive part tiled walls, wood effect laminated floor, double glazed window, emergency pull cord, textured ceiling.