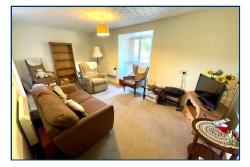

# LOUNGE/DINING ROOM - 5.49m x 3.86m (18' x 12' 8")

Measurements into bay, narrowing to 10'. Double glazed bay window, TV point, slimline electric heater, textured ceiling, opening to -