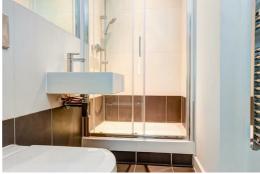

Bathroom 9'1" x 5'6" (2.77 x 1.70)

An ultra modern bathroom with high spec 3 piece