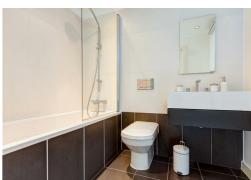

Bathroom 9'1" x 5'6" (2.77 x 1.70)

An ultra modern bathroom with high spec 3 piece