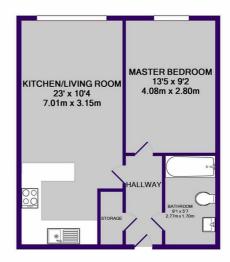

Available now

Living room and kitchen 22'11" x 10'4" (7.01 x 3.15)

An excellent sized open plan living room and kitchen with modern fully fitted kitchen.

Bedroom

13'4" x 9'2" (4.08 x 2.80)

A generous sized bedroom with ample space for all bedroom furniture and more.

Bathroom 9'1" x 5'6" (2.77 x 1.70)

An ultra modern bathroom with high spec 3 piece

## TOTAL APPROX. FLOOR AREA 460 SQ.FT. (42.7 SQ.M.)

Whilst every attempt has been made to ensure the accuracy of the floor plan contained here, measurements of doors, windows, rooms and any other items are approximate and no responsibility is taken for any error, omission, or mis-statement. This plan is for illustrative purposes only and should be used as such by any prospective purchaser. The services, systems and appliances shown have not been tested and no guarantee as to their perability or efficiency can be given Made with Metropix ©2017