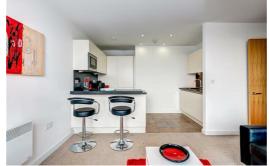

Available now

Living room and kitchen 22'11" x 10'4" (7.01 x 3.15)

An excellent sized open plan living room and kitchen with modern fully fitted kitchen.

Bedroom

13'4" x 9'2" (4.08 x 2.80)

A generous sized bedroom with ample space for all bedroom furniture and more.