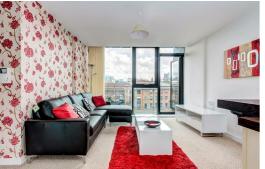

Available now

Living room and kitchen 22'11" x 10'4" (7.01 x 3.15)

An excellent sized open plan living room and kitchen with modern fully fitted kitchen.

Bedroom

13'4" x 9'2" (4.08 x 2.80)

A generous sized bedroom with ample space for all bedroom furniture and more.