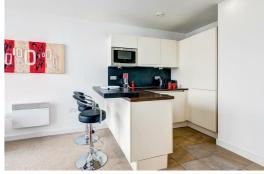

Available now

Living room and kitchen 22'11" x 10'4" (7.01 x 3.15)

An excellent sized open plan living room and kitchen with modern fully fitted kitchen.

Bedroom

13'4" x 9'2" (4.08 x 2.80)

A generous sized bedroom with ample space for all bedroom furniture and more.