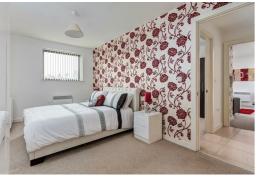

Available now

Living room and kitchen 22'11" x 10'4" (7.01 x 3.15)

An excellent sized open plan living room and kitchen with modern fully fitted kitchen.

Bedroom

13'4" x 9'2" (4.08 x 2.80)

A generous sized bedroom with ample space for all bedroom furniture and more.