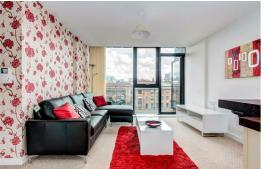

Enough about the location - let's talk about the apartment. This modern one-bedroom apartment in Potato Wharf is an absolute belter. Complete with large windows, canal views, ultra high-spec kitchen (think Hans Grohe finishings and you'll know what we're getting at) and a stunning bathroom - you'll be half way to discovering just what a property this is. This apartment is so well presented, you could literally drop your bags and move in.

Available now

Living room and kitchen 22'11" x 10'4" (7.01 x 3.15)

An excellent sized open plan living room and kitchen with modern fully fitted kitchen.

Bedroom

13'4" x 9'2" (4.08 x 2.80)

A generous sized bedroom with ample space for all bedroom furniture and more.