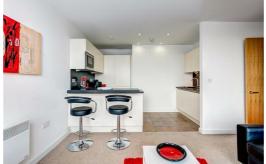

Enough about the location - let's talk about the apartment. This modern one-bedroom apartment in Potato Wharf is an absolute belter. Complete with large windows, canal views, ultra high-spec kitchen (think Hans Grohe finishings and you'll know what we're getting at) and a stunning bathroom - you'll be half way to discovering just what a property this is. This apartment is so well presented, you could literally drop your bags and move in.

Available now

Living room and kitchen 22'11" x 10'4" (7.01 x 3.15)

An excellent sized open plan living room and kitchen with modern fully fitted kitchen.

Bedroom

13'4" x 9'2" (4.08 x 2.80)

A generous sized bedroom with ample space for all bedroom furniture and more.