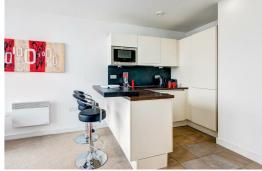

Enough about the location - let's talk about the apartment. This modern one-bedroom apartment in Potato Wharf is an absolute belter. Complete with large windows, canal views, ultra high-spec kitchen (think Hans Grohe finishings and you'll know what we're getting at) and a stunning bathroom - you'll be half way to discovering just what a property this is. This apartment is so well presented, you could literally drop your bags and move in.

Available now

Living room and kitchen 22'11" x 10'4" (7.01 x 3.15)

An excellent sized open plan living room and kitchen with modern fully fitted kitchen.

Bedroom

13'4" x 9'2" (4.08 x 2.80)

A generous sized bedroom with ample space for all bedroom furniture and more.