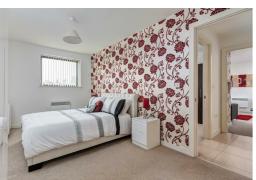

Available now

Living room and kitchen 22'11" x 10'4" (7.01 x 3.15)

An excellent sized open plan living room and kitchen with modern fully fitted kitchen.

Bedroom

13'4" x 9'2" (4.08 x 2.80)

A generous sized bedroom with ample space for all bedroom furniture and more.