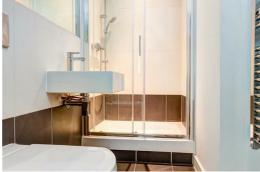

Bathroom 9'1" x 5'6" (2.77 x 1.70)

An ultra modern bathroom with high spec 3 piece suite