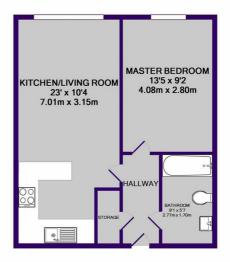

Available now

Living room and kitchen 22'11" x 10'4" (7.01 x 3.15)

An excellent sized open plan living room and kitchen with modern fully fitted kitchen.

Bedroom

13'4" x 9'2" (4.08 x 2.80)

A generous sized bedroom with ample space for all bedroom furniture and more.

Bathroom 9'1" x 5'6" (2.77 x 1.70)

An ultra modern bathroom with high spec 3 piece suite

## TOTAL APPROX. FLOOR AREA 460 SQ.FT. (42.7 SQ.M.)

Whilst every attempt has been made to ensure the accuracy of the floor plan contained here, measurements of doors, windows, rooms and any other items are approximate and no responsibility is taken for any error, omission, or mis-statement. This plan is for illustrative purposes only and should be used as such by any prospective purchaser. The services, systems and appliances shown have not been tested and no guarantee as to their perability or efficiency can be given Made with Metropix ©2017