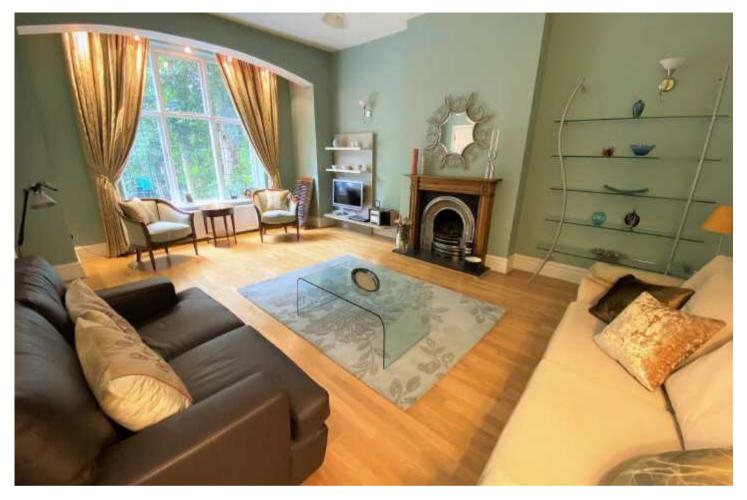

## Offers in excess of £525,000

\*\*SEE VIDEO TOUR\*\* - A SUPERBLY PRESENTED and WONDERFULLY SPACIOUS apartment forming part of a BEAUTIFUL PERIOD MANSION, located on one of DIDSBURY'S FINEST ROADS and being within a SHORT STROLL OF BOTH DIDSBURY & WEST DIDSBURY. 1293 sq ft. The property enjoys its own entrance and exclusive parking to the front, with numerous other features including timber framed double glazed windows, gas central heating, reception hallway with turning stairs to the lower ground floor, impressive living room over 20ft, dining kitchen with a comprehensive range of fitted units, integrated appliances and useful breakfast bar, dining area with walk-in bay window, master bedroom with contemporary en-suite shower room, underfloor heating & walk-in wardrobe, second double bedroom over 18ft and the main bathroom, again with a modern suite, chrome fittings and underfloor heating. The property retains a number of original characteristics and also has access to the front flowerbed garden.

- Stunning duplex apartment
- Beautifully presented
- Impressive period conversion
- Highly desirable location
- Conservation Area
- Private entrance & ample exclusive parking
- Living room over 20ft
- Dining kitchen with walk-in bay
- Two spacious double bedrooms