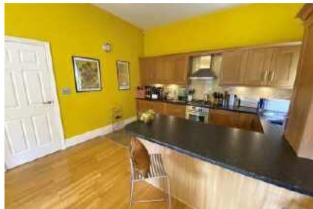

## Offers in excess of £525,000

\*\*SEE VIDEO TOUR\*\* - A SUPERBLY PRESENTED and WONDERFULLY SPACIOUS apartment forming part of a BEAUTIFUL PERIOD MANSION, located on one of DIDSBURY'S FINEST ROADS and being within a SHORT STROLL OF BOTH DIDSBURY & WEST DIDSBURY. 1293 sq ft. The property enjoys its own entrance and exclusive parking to the front, with numerous other features including timber framed double glazed windows, gas central heating, reception hallway with turning stairs to the lower ground floor, impressive living room over 20ft, dining kitchen with a comprehensive range of fitted units, integrated appliances and useful breakfast bar, dining area with walk-in bay window, master bedroom with contemporary en-suite shower room, underfloor heating & walk-in wardrobe, second double bedroom over 18ft and the main bathroom, again with a modern suite, chrome fittings and underfloor heating. The property retains a number of original characteristics and also has access to the front flowerbed garden.