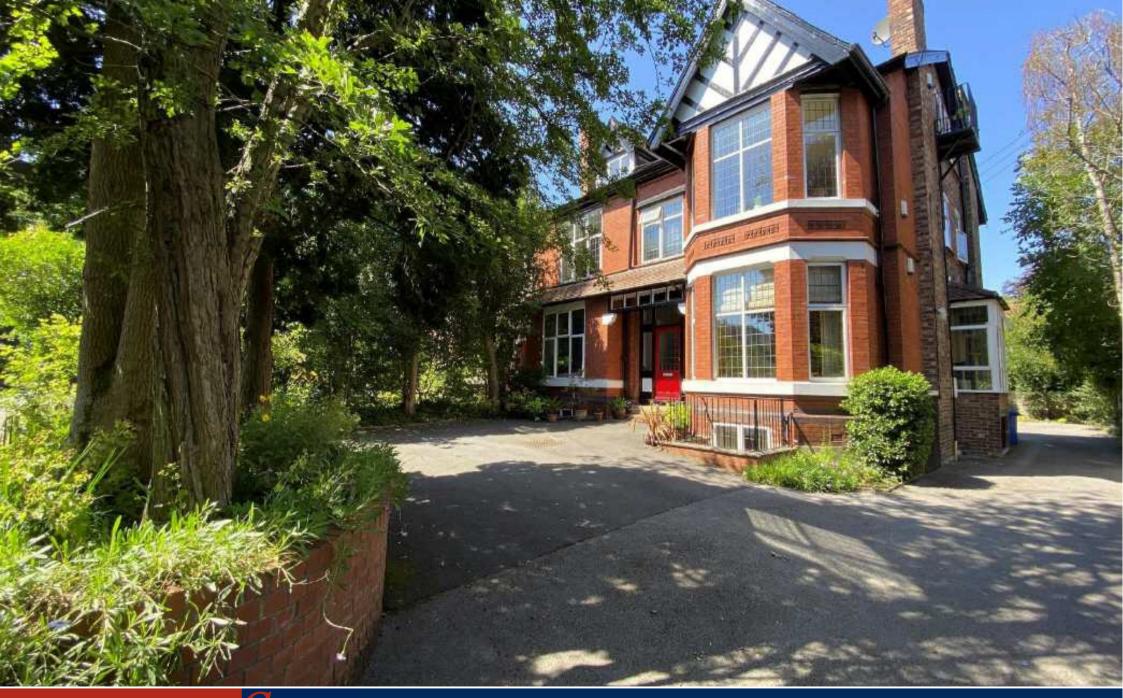

DIDSBURY Elm Road

## Elm Road, Didsbury M20 6XB

## Offers in excess of £525,000

\*\*SEE VIDEO TOUR\*\* - A SUPERBLY PRESENTED and WONDERFULLY SPACIOUS apartment forming part of a BEAUTIFUL PERIOD MANSION, located on one of DIDSBURY'S FINEST ROADS and being within a SHORT STROLL OF BOTH DIDSBURY & WEST DIDSBURY. 1293 sq ft. The property enjoys its own entrance and exclusive parking to the front, with numerous other features including timber framed double glazed windows, gas central heating, reception hallway with turning stairs to the lower ground floor, impressive living room over 20ft, dining kitchen with a comprehensive range of fitted units, integrated appliances and useful breakfast bar, dining area with walk-in bay window, master bedroom with contemporary en-suite shower room, underfloor heating & walk-in wardrobe, second double bedroom over 18ft and the main bathroom, again with a modern suite, chrome fittings and underfloor heating. The property retains a number of original characteristics and also has access to the front flowerbed garden.

- Stunning duplex apartment
- Beautifully presented
- Impressive period conversion
- Highly desirable location
- Conservation Area
- Private entrance & ample exclusive parking
- Living room over 20ft
- Dining kitchen with walk-in bay
- Two spacious double bedrooms