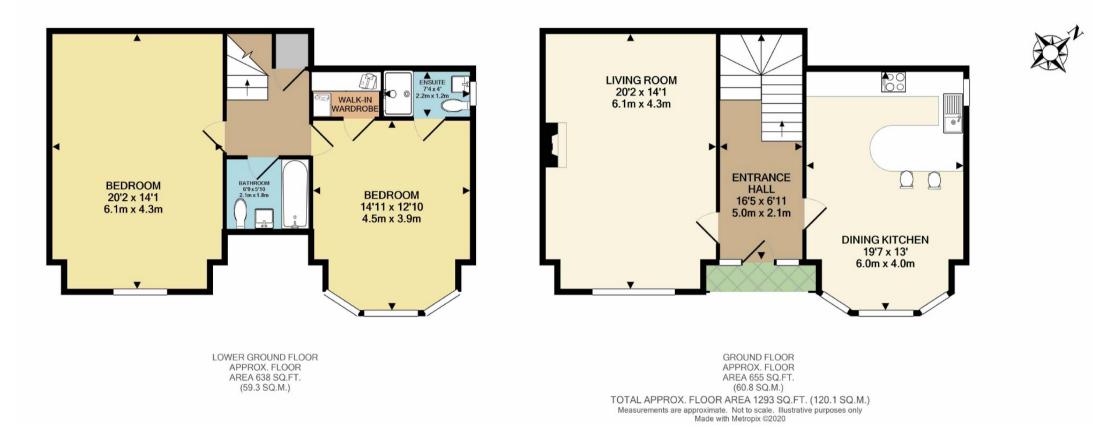

## Offers in excess of £525,000

\*\*SEE VIDEO TOUR\*\* - A SUPERBLY PRESENTED and WONDERFULLY SPACIOUS apartment forming part of a BEAUTIFUL PERIOD MANSION, located on one of DIDSBURY'S FINEST ROADS and being within a SHORT STROLL OF BOTH DIDSBURY & WEST DIDSBURY. 1293 sq ft. The property enjoys its own entrance and exclusive parking to the front, with numerous other features including timber framed double glazed windows, gas central heating, reception hallway with turning stairs to the lower ground floor, impressive living room over 20ft, dining kitchen with a comprehensive range of fitted units, integrated appliances and useful breakfast bar, dining area with walk-in bay window, master bedroom with contemporary en-suite shower room, underfloor heating & walk-in wardrobe, second double bedroom over 18ft and the main bathroom, again with a modern suite, chrome fittings and underfloor heating. The property retains a number of original characteristics and also has access to the front flowerbed garden.

Postcode - M20 6XB EPC Rating - D Floor Area - 1293 sq ft Local Authority - Manchester City Council Council Tax - Band D

These particulars are believed to be accurate but they are not guaranteed and do not form a contract. Neither Jordan *A* Fishwick nor the vendor or lessor accept any responsibility in respect of these particulars, which are not intended to be statements or representations of fact and any intending purchaser or lessee must satisfy himself by inspection or otherwise as to the correctness of each of the statements contained in these particulars. Any floorplans on this brochure are for illustrative purposes only and are not necessarily to scale.