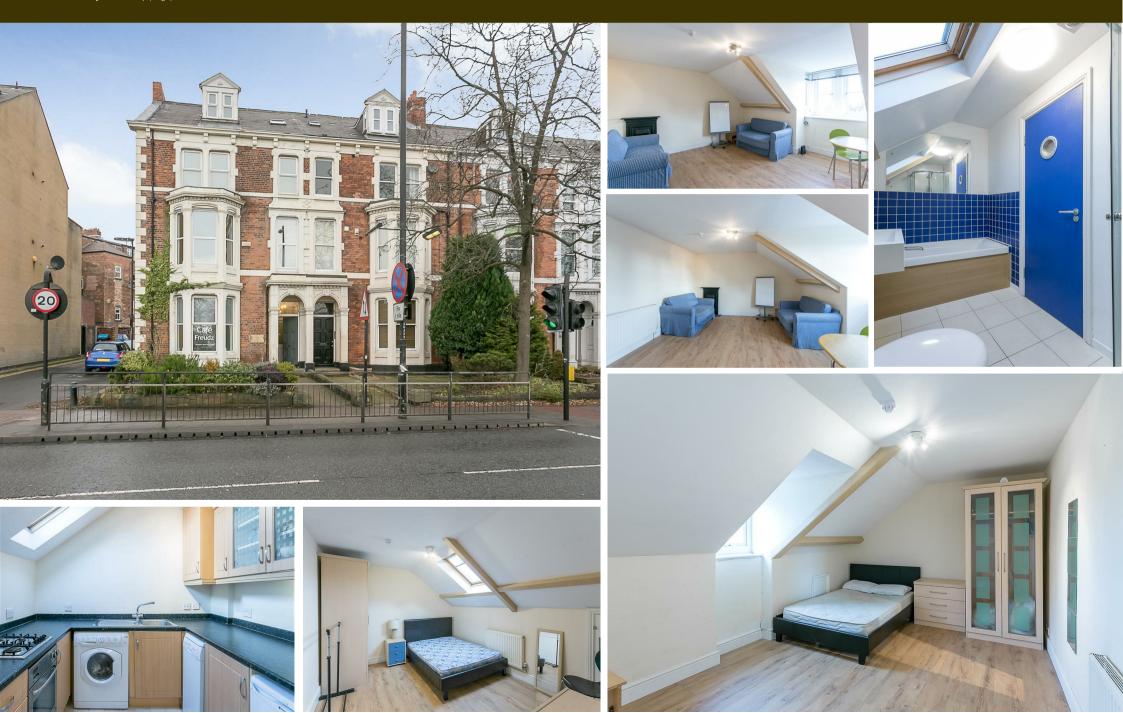

\*\*AVAILABLE IMMEDIATELY\*\* \*\*TOP FLOOR CONVERSION APARTMENT\*\* \*\*FURNISHED\*\* Light & airy split-level conversion apartment with in excess of 750. Sq Ft of internal living accommodation. Ideally located on Jesmond Road, Jesmond, this spacious apartment is situated on the third floor of this sensitive conversion and is in walking distance to the shops, bars and restaurants Jesmond is so famous for as well as Jesmond metro station and indeed Newcastle City Centre itself!

The accommodation briefly comprises, splitlevel entrance hall and landing with electric Velux window skylight, secure telephone entry and two separate store cupboards. There are two large double bedrooms and a stylish family bathroom WC. There is also a lounge/ diner to the front of the property, with dormer window overlooking the rooftops of Newcastle City Centre, and open plan to a modern fitted kitchen with appliances. Furnished to a good standard, also with double glazing and gas central heating, an early viewing is highly recommended!

Available Immediately | £750pcm | Top Floor Conversion Apartment | 759 Sq. ft (70.5 m2) | Two Double Bedrooms | Lounge/Diner | Modern Kitchen | Bathroom WC | Secure Telephone Entry System | Rooftop Views | Excellent Location | Permit Parking | Furnished | Electric Velux Windows | DG & GCH | EPC Rating: D