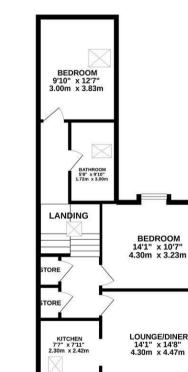

The accommodation briefly comprises, splitlevel entrance hall and landing with electric Velux window skylight, secure telephone entry and two separate store cupboards. There are two large double bedrooms and a stylish family bathroom WC. There is also a lounge/ diner to the front of the property, with dormer window overlooking the rooftops of Newcastle City Centre, and open plan to a modern fitted kitchen with appliances. Furnished to a good standard, also with double glazing and gas central heating, an early viewing is highly recommended!

ENTRANCE FLOOR 36 sq. ft. (3.4 sq. m.) approx TOP FLOOR 722 sq. ft. (67.1 sq. m.) approx

TOTAL FLOOR AREA: 759 sq. ft (70.5 sq. m) approx. Mist every attempt has been made to ensure the accuracy of the forsphar contained from, measurement dross, webbes, consolid by other immer approximate and one propositility is latent for any error specific parchase. The services, systems and applicates show have not been toted and no guarant is a time approximation of efficiency of the region.