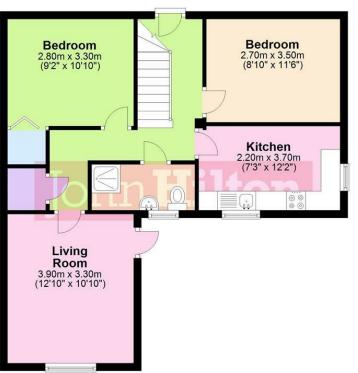

## John **Hilton**

Est 1972

Ground Floor

Approx. 56.7 sq. metres (610.3 sq. feet)

First Floor

Total area: approx. 100.2 sq. metres (1078.5 sq. feet)

Total Area Approx sq ft

24 The Highway, Brighton, BN2 4GB