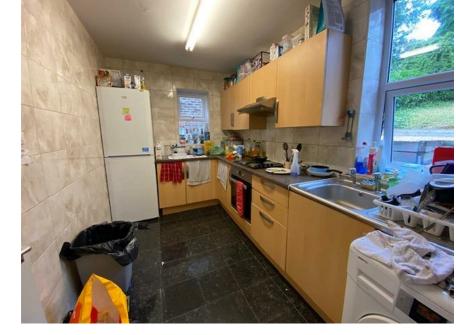

## 24 The Highway, Brighton, BN2 4GB

- \* 5 double bedroom furnished student house \*£87.69 pp per week
- \* Great location opposite the university
- \* Good size accommodation
- \* Modern decor
- \* Separate kitchen
- \* 2 bathrooms (shower room and main bathroom)
- \* Separate living room
- \* Good size garden Gardener included
- \* Ideal location as situated opposite Brighton University
- \* Off street parking for 3 cars
- \* Available 23 August 2021
- \* 12 Month Contract
- \* VIRTUAL TOUR AVAILABLE
- \*A holding deposit will be required to secure the property which is equivalent to 1 weeks rent. Once referencing is complete the holding deposit will go towards the first month's rent on move in.\*
- \*\*The above details are intended for information purposes only and do not constitute an offer or form part of a contract. A tenancy will be granted subject to referencing and contracts\*\*
- \*\*\*Please note that rent is shown as per person per week based on 52 weeks of the year as the rent is due monthly\*\*\*