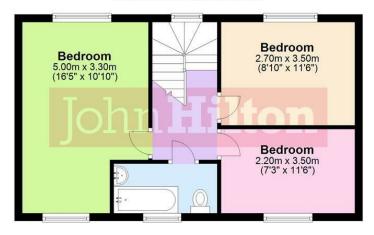

## John **Hilton**

Est 1972

Ground Floor

Approx. 56.7 sq. metres (610.3 sq. feet)

First Floor

Total area: approx. 100.2 sq. metres (1078.5 sq. feet)

Total Area Approx sq ft

24 The Highway, Brighton, BN2 4GB