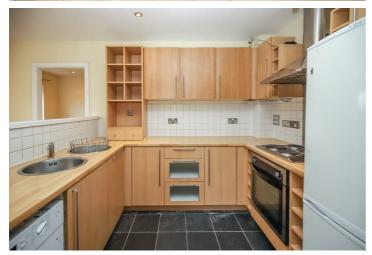

This BRIGHT AND AIRY modern apartment benefits from a highly convenient position and is within walking distance of Manchester City Centre. In brief the accommodation comprises: Entrance hallway with ample storage cupboards, open plan living/dining area with two balconies with great views. As sociable, modern kitchen, master bedroom with en-suite shower room, bedroom two, bedroom three and a main bathroom. Externally, there is also parking available.