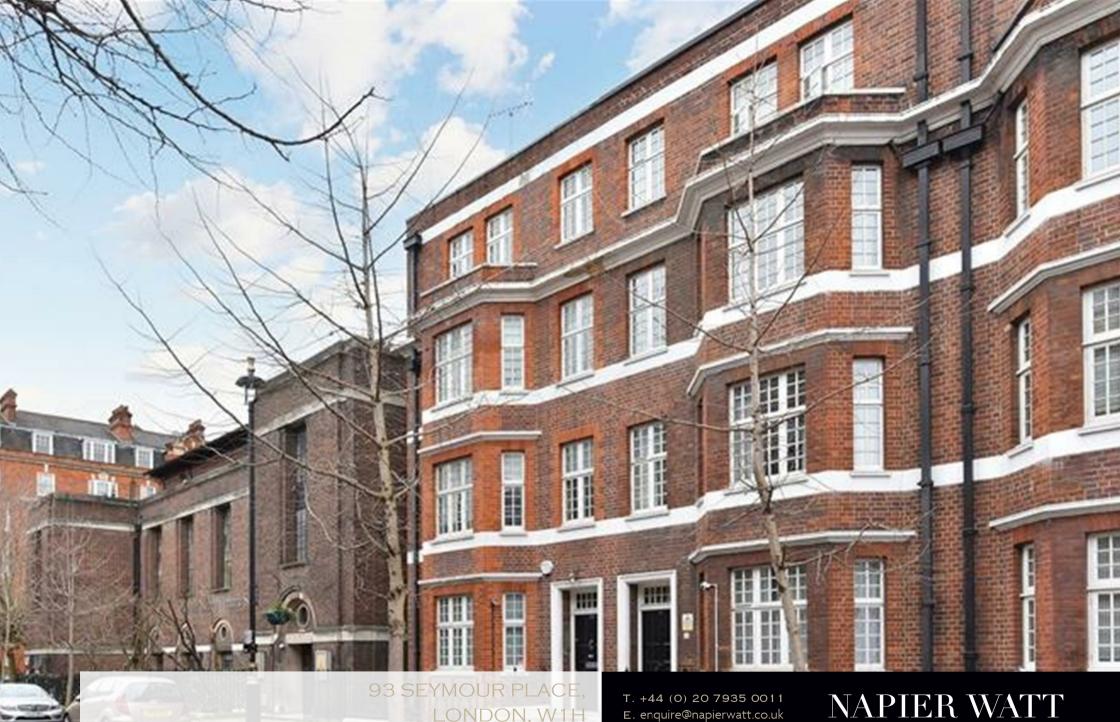

## 93 SEYMOUR PLACE, LONDON, W1H

## Description

An exceptionally spacious, five bedroom, four bathroom family house (approx. 2,969 sq. ft/275.8 sqm) arranged over five floors located in the heart of Marylebone.

Moments from Hyde Park and Marble Arch Underground Station. Located in the heart of Marylebone.

Moments from Hyde Park and Marble Arch Underground Station.

Entrance Hall : Two Reception Rooms : Open Plan Kitchen / Dining Room : Master Bedroom With Dressing Room And Ensuite Bathroom : Four Further Bedrooms : Three Further Bathrooms : Guest WCs : Utility Room : Terrace : Part AC