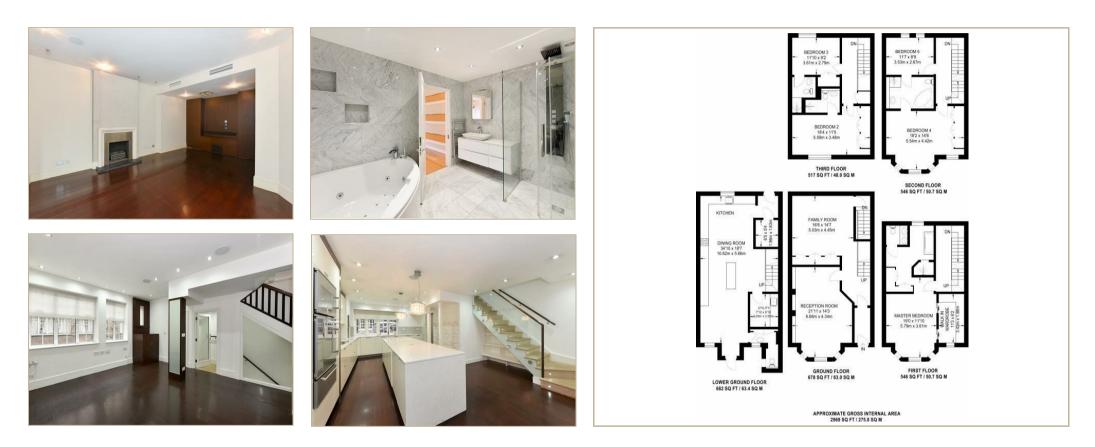

## Description

An exceptionally spacious, five bedroom, four bathroom family house (approx. 2,969 sq. ft/275.8 sqm) arranged over five floors located in the heart of Marylebone.

Moments from Hyde Park and Marble Arch Underground Station. Located in the heart of Marylebone.

Moments from Hyde Park and Marble Arch Underground Station.

Entrance Hall : Two Reception Rooms : Open Plan Kitchen / Dining Room : Master Bedroom With Dressing Room And Ensuite Bathroom : Four Further Bedrooms : Three Further Bathrooms : Guest WCs : Utility Room : Terrace : Part AC