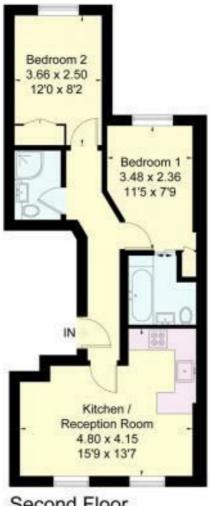

Flat C, Belgrave Gardens, NW8
Gross Internal Area (approx) = 48.3 sq m / 520 sq ft
For identification only. Not to scale.
© Floorplanz Ltd

Second Floor Flat C