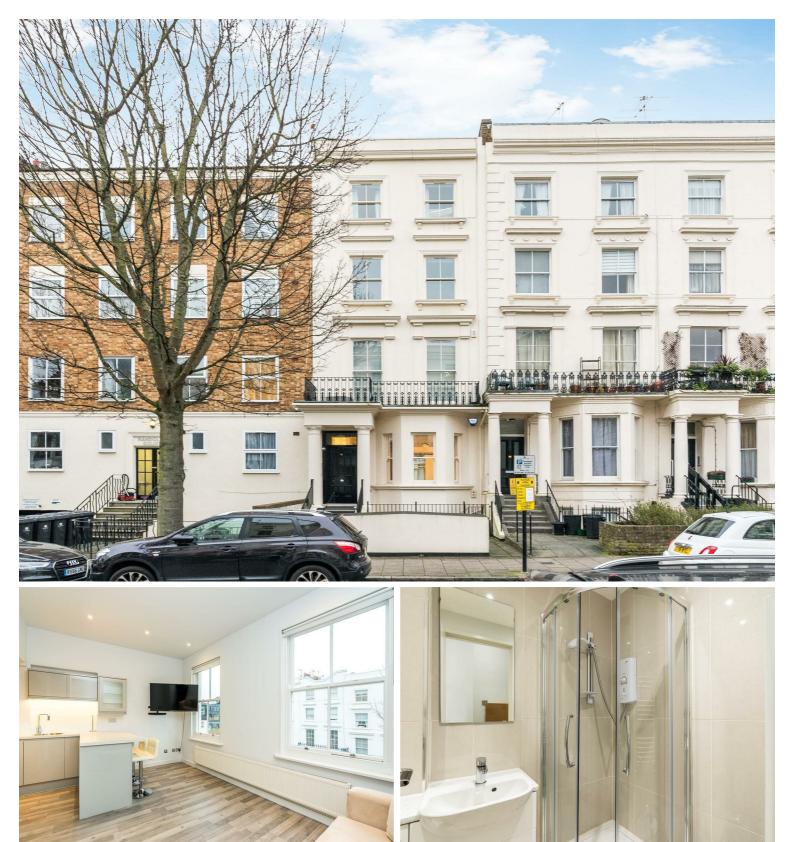

## Belgrave Gardens, London £1,750 Per Month Furnished/unfurnished

A great opportunity to live in a brand newly refurbished building within a short stroll to the Boundary Road shops, bars, restaurants and the famous Abbey Road studios

The property is situated on the second floor and comprises two bedrooms, two bathrooms and an open-and plan living kitchen

Belgrave Gardens is ideally locate just off Abbey Road with easy access to London West End, Regents Park and the numerous transport, travel links and restaurants the area has to offer.

## Key Features

- Brand New Building
- Furnished/Unfurnished
- Two Bedrooms
- Two Bathrooms
- Super Modern
- Bright
- Close to Transport links
- Close to shops

IMPORTANT NOTICE: All of the information is intended only as a guide to a prospective purchaser and does not constitute any part of an offer or contract. Any measurements or distances referred to herein are approximate only. Any information contained herein (whether in the text, plans or photographs) is given in good faith and cannot be relied upon as being a statement or representation of fact. Should you proceed with the purchase of the property, your solicitor must verify these details. We have not carried out a detailed survey nor tested the services, appliances and specific fittings. In accordance with current legislation we would advise you that the measurements on these particulars are imperial. The formula for conversion to metric is as follows:- 1' (one foot) = 30.4cm (centimetres), 1m (one metre) = 3'29 (feet).