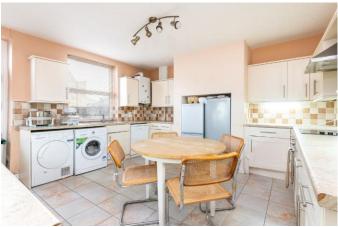

The accommodation with GAS FIRED CENTRAL HEATING, SEALED UNIT DOUBLE GLAZING and with approximate room sizes, comprises: **DINING KITCHEN** 14'2" x 14'2" (4.32m x 4.32m) A good sized kitchen offering a good number of fitted wall and base units having work surfaces over, a sink unit inset and tiled splash backs surrounding. The kitchen includes a built in oven and hob with an extractor over, provides plumbing for both a washer and a dishwasher. Tiled flooring, a central heating radiator, uPVC window and door to the rear.