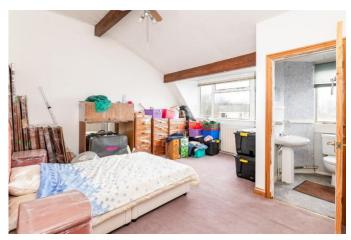

**BEDROOM 2.** 14'2" x12'10" (4.32m x3.91m) uPVC dormer window to the front elevation, built in storage and a central heating radiator.

**BEDROOM 1.** 14'6" x 14'3" (4.42m x 4.34m) uPVC domer window to the rear and a central heating radiator. Small ensuite facility off having a w.c and a wash hand basin.