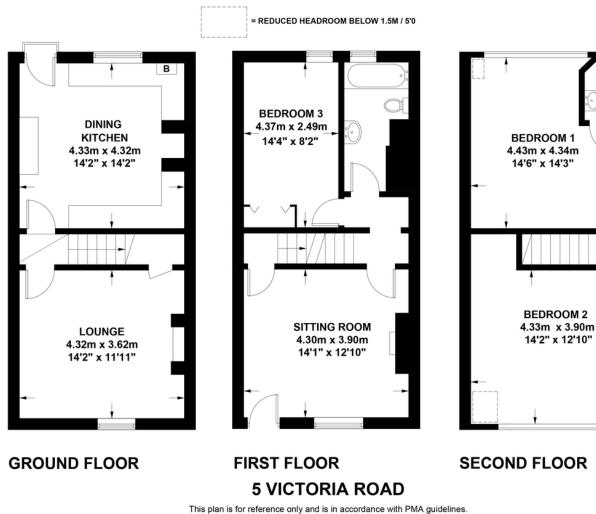

The accommodation with GAS FIRED CENTRAL HEATING, SEALED UNIT DOUBLE GLAZING and with approximate room sizes, comprises: **DINING KITCHEN** 14'2" x 14'2" (4.32m x 4.32m) A good sized kitchen offering a good number of fitted wall and base units having work surfaces over, a sink unit inset and tiled splash backs surrounding. The kitchen includes a built in oven and hob with an extractor over, provides plumbing for both a washer and a dishwasher. Tiled flooring, a central heating radiator, uPVC window and door to the rear.

**LOUNGE** 14' 2" x 11' 11" (4.32m x 3.63m) A cosy snug styled sitting room having a central heating radiator and a uPVC window to the front window well.

**SITTING ROOM** 14' 1" x 12' 10" (4.29m x 3.91m) Central heating radiator, uPVC window and door to the front elevation.

**BEDROOM 3.** 14' 4" x 8' 2" (4.37m x 2.49m) Built in cupboard, a central heating radiator and a uPVC window to the rear.

**BATHROOM W.C** Fitted with a three piece suite in white comprising a panelled bath with a shower and a screen over, a pedestal wash hand basin and a low level w.c. Central heated towel rail and a uPVC window to the rear.

**BEDROOM 2.** 14'2" x12'10" (4.32m x3.91m) uPVC dormer window to the front elevation, built in storage and a central heating radiator.

**BEDROOM 1.** 14'6" x 14'3" (4.42m x 4.34m) uPVC domer window to the rear and a central heating radiator. Small ensuite facility off having a w.c and a wash hand basin.