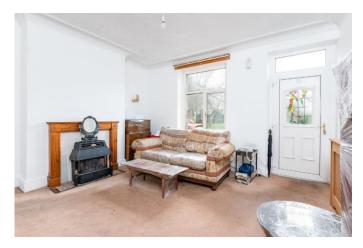

**LOUNGE** 14' 2" x 11' 11" (4.32m x 3.63m) A cosy snug styled sitting room having a central heating radiator and a uPVC window to the front window well.

**SITTING ROOM** 14' 1" x 12' 10" (4.29m x 3.91m) Central heating radiator, uPVC window and door to the front elevation.