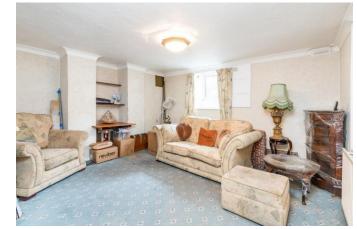

**LOUNGE** 14' 2" x 11' 11" (4.32m x 3.63m) A cosy snug styled sitting room having a central heating radiator and a uPVC window to the front window well.

**SITTING ROOM** 14' 1" x 12' 10" (4.29m x 3.91m) Central heating radiator, uPVC window and door to the front elevation.