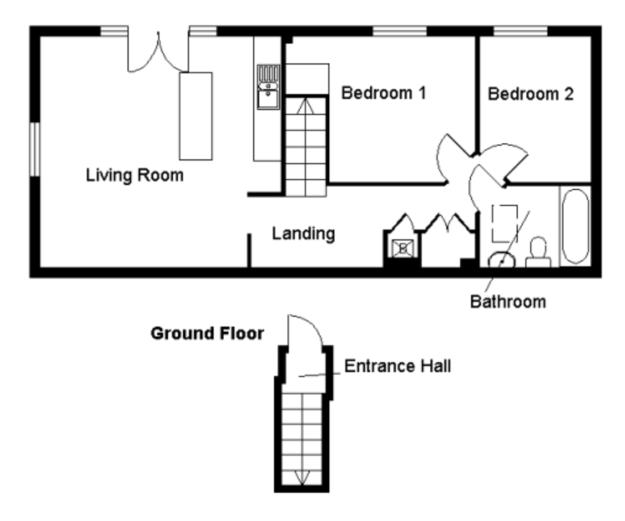

# Mallard Court, Oakham LE15 6RQ £150,000

Positioned in a central location within walking distance to the town centre, this coach house style apartment is an ideal home for first time buyers or investors. The accommodation comprises an entrance with stairs leading up to the landing with access to the open plan kitchen living space with Juliet balcony, two bedrooms and a bathroom. The property has allocated parking.

#### First Floor

Moore V Ltd trading as Moores Estate Agents gives notice that: 1. These particulars do not constitute an offer or contract or part thereof. 2. All descriptions, photographs and plans are for guidance only and should not be relied upon as statements or representations of fact. All measurements are approximate and not necessarily to scale. Any prospective purchaser must satisfy themselves of the correctness of the information within the particulars by inspection or otherwise. 3. Moore V Ltd trading as Moores Estate Agents does not have any authority to give any representations or warranties whatsoever in relation to this property (including but not limited to planning/building regulations), nor can it enter into any contract on behalf of the Vendor. 4. Moore V Ltd trading as Moores Estate Agents does not accept responsibility for any expenses incurred by prospective purchasers in inspecting properties which have been sold, let or withdrawn. 5. If there is anything of particular importance to you, please contact this office and we will try to have the information checked for you.