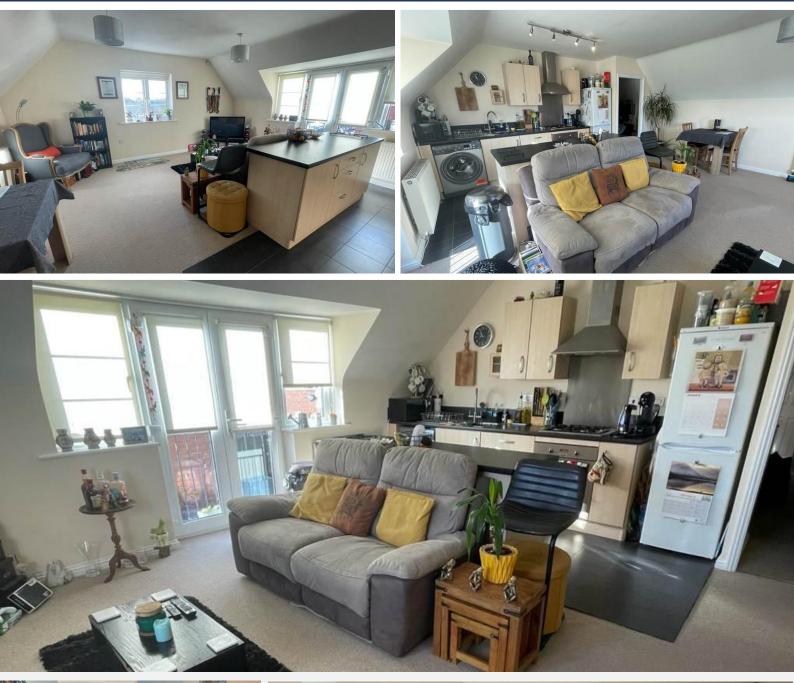

# Mallard Court, Oakham LE15 6RQ £150,000

Positioned in a central location within walking distance to the town centre, this coach house style apartment is an ideal home for first time buyers or investors. The accommodation comprises an entrance with stairs leading up to the landing with access to the open plan kitchen living space with Juliet balcony, two bedrooms and a bathroom. The property has allocated parking.