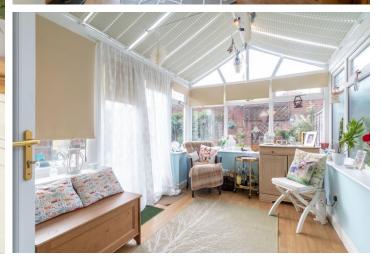

#### **CANOPY PORCH**

ENTRANCE HALL 12' 8" x 6' 5" (max) (3.87m x 1.96m)

**GUEST SHOWER ROOM** 5' 11" x 4' 8" (1.82m x 1.43m)

**LIVING ROOM** 17' 8" x 12' 11" (5.39m x 3.94m)

FITTED KITCHEN 9' 3" x 8' 9" (max) (2.83m x 2.67m)

11' 4" x 8' 1" (3.46m x 2.47m)

CONSERVATORY

11' 5" x 8' 7" (3.50m x 2.64m)

**FIRST FLOOR** 

BEDROOM ONE (REAR) 18' 3" x 15' 11" (max) (5.57m x 4.86m)

**BOX / STORE ROOM** 

**BATHROOM** 10' 9" x 6' 6" (3.30m x 2.00m)