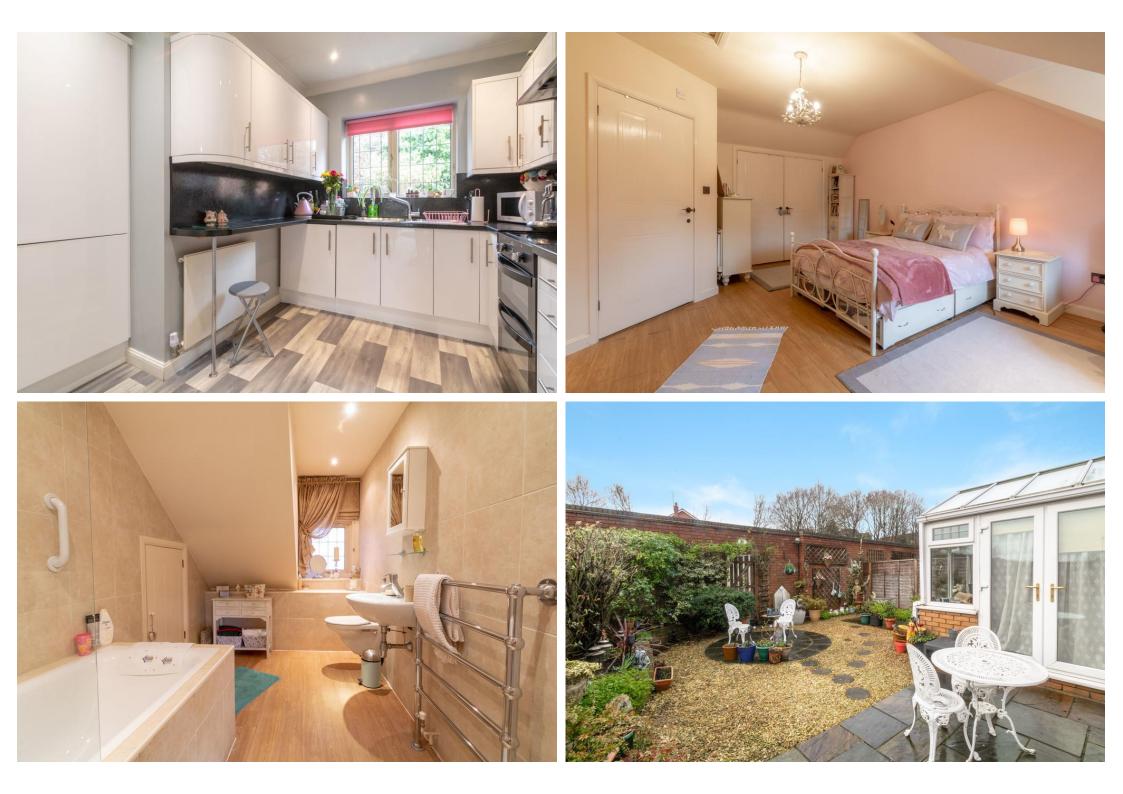

# X Semi Detached Cottage Style Retirement Home

X Over 55's

X Living Room

### **PROPERTY OVERVIEW**

Fantastic opportunity to purchase this impressive cottage style semi detached designed for the over 55's. The Spinney is a sought after retirement development within easy walking distance of Widney Manor Railway station, golf course and Bannatyne's Gymnasium. This retirement cottage is situated at the end of the Spinney benefiting from gas central heating, double glazing and has the added attraction of it's own garage. We recommend early viewing on this property which briefly comprises canopy porch, entrance hall, downstairs shower room, living room, modern refitted kitchen, dining/bedroom two, conservatory, master bedroom to the first floor with ensuite bathroom, private west facing easy maintained garden, garage and allocated parking.

X Immaculately Maintained

X Modern Refitted Kitchen

X Dining/Bedroom Two

X Allocated Parking Space

X Master Bedroom With Ensuite

# X Private Easy Maintained Rear Garden

#### **CANOPY PORCH**

ENTRANCE HALL 12' 8" x 6' 5" (max) (3.87m x 1.96m)

**GUEST SHOWER ROOM** 5' 11" x 4' 8" (1.82m x 1.43m)

**LIVING ROOM** 17' 8" x 12' 11" (5.39m x 3.94m)

FITTED KITCHEN 9' 3" x 8' 9" (max) (2.83m x 2.67m)

11' 4" x 8' 1" (3.46m x 2.47m)

CONSERVATORY

11' 5" x 8' 7" (3.50m x 2.64m)

**FIRST FLOOR** 

BEDROOM ONE (REAR) 18' 3" x 15' 11" (max) (5.57m x 4.86m)

**BOX / STORE ROOM** 

**BATHROOM** 10' 9" x 6' 6" (3.30m x 2.00m)