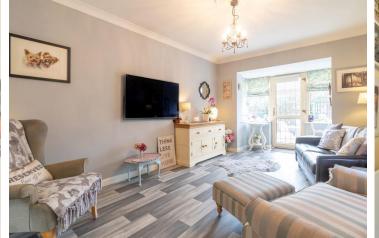

# X Semi Detached Cottage Style Retirement Home

X Over 55's

X Living Room

#### **CANOPY PORCH**

ENTRANCE HALL 12' 8" x 6' 5" (max) (3.87m x 1.96m)

**GUEST SHOWER ROOM** 5' 11" x 4' 8" (1.82m x 1.43m)

**LIVING ROOM** 17' 8" x 12' 11" (5.39m x 3.94m)

FITTED KITCHEN 9' 3" x 8' 9" (max) (2.83m x 2.67m)