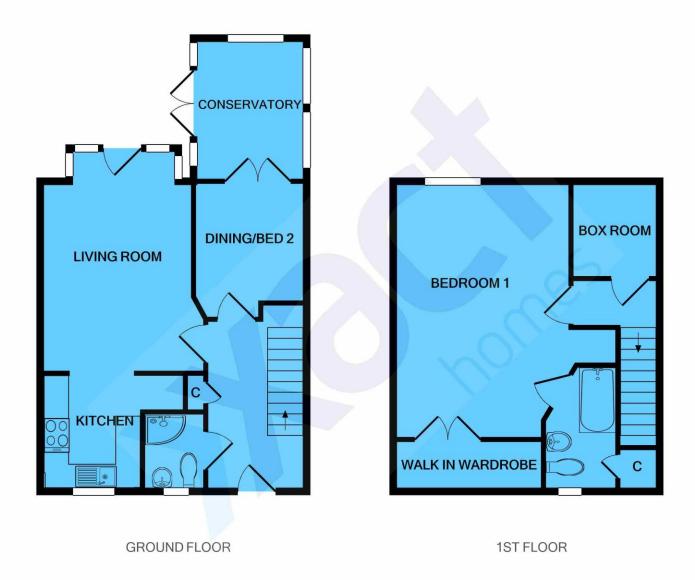

#### **CANOPY PORCH**

ENTRANCE HALL 12' 8" x 6' 5" (max) (3.87m x 1.96m)

**GUEST SHOWER ROOM** 5' 11" x 4' 8" (1.82m x 1.43m)

**LIVING ROOM** 17' 8" x 12' 11" (5.39m x 3.94m)

FITTED KITCHEN 9' 3" x 8' 9" (max) (2.83m x 2.67m)

11' 4" x 8' 1" (3.46m x 2.47m)

CONSERVATORY

11' 5" x 8' 7" (3.50m x 2.64m)

**FIRST FLOOR** 

BEDROOM ONE (REAR) 18' 3" x 15' 11" (max) (5.57m x 4.86m)

**BOX / STORE ROOM** 

**BATHROOM** 10' 9" x 6' 6" (3.30m x 2.00m)

WALK IN WARDROBE 8' 10" x 6' 1" (2.71m x 1.87m)

**OUTSIDE THE PROPERTY** 

WEST FACING REAR GARDEN

**SINGLE GARAGE** 15' 8" x 8' 8" (4.80m x 2.65m)

Agents Note: Whilst every care has been taken to prepare these sales particulars, they are for guidance purposes only. All measurements are approximate are for general guidance purposes only and whilst every care has been taken to ensure their accuracy, they should not be relied upon and potential buyers are advised to recheck the measurements.

Whilst every attempt has been made to ensure the accuracy of the floor plan contained here, measurements of doors, windows, rooms and any other items are approximate and no responsibility is taken for any error, omission, or mis-statement. This plan is for illustrative purposes only and should be used as such by any prospective purchaser. The services, systems and appliances shown have not been tested and no guarantee as to their operability or efficiency can be given Made with Metropix ©2021