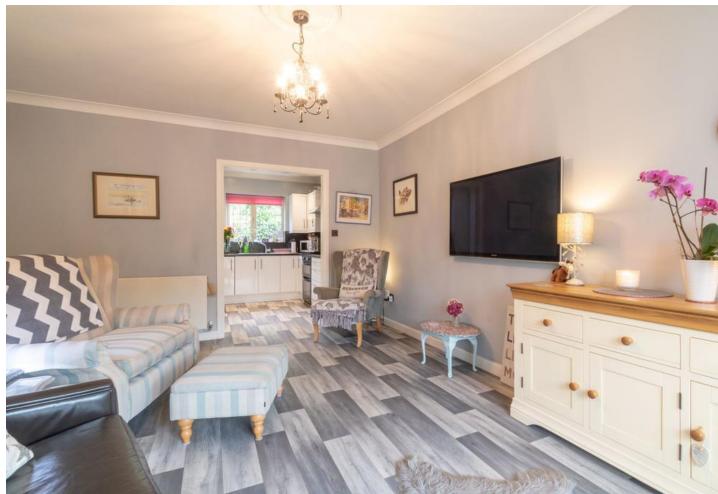

#### **CANOPY PORCH**

ENTRANCE HALL 12' 8" x 6' 5" (max) (3.87m x 1.96m)

**GUEST SHOWER ROOM** 5' 11" x 4' 8" (1.82m x 1.43m)

**LIVING ROOM** 17' 8" x 12' 11" (5.39m x 3.94m)

FITTED KITCHEN 9' 3" x 8' 9" (max) (2.83m x 2.67m)