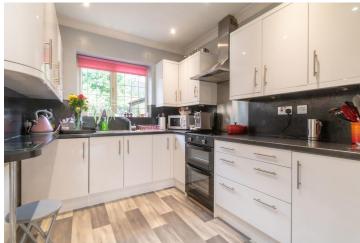

X Immaculately Maintained

X Modern Refitted Kitchen

X Dining/Bedroom Two

#### **CANOPY PORCH**

ENTRANCE HALL 12' 8" x 6' 5" (max) (3.87m x 1.96m)

**GUEST SHOWER ROOM** 5' 11" x 4' 8" (1.82m x 1.43m)

**LIVING ROOM** 17' 8" x 12' 11" (5.39m x 3.94m)

FITTED KITCHEN 9' 3" x 8' 9" (max) (2.83m x 2.67m)