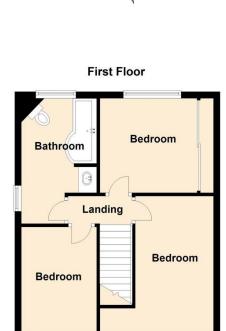

**OPEN PLAN LOBBY** 

LOUNGE/DINER

26' 4" x 11' 11" (8.03m x 3.63m)

KITCHEN

12' 5" x 7' 5" (3.78m x 2.26m)

LANDING

BEDROOM

13' 1" x 8' 9" (3.99m x 2.67m)

BEDROOM

10' 1" x 9' 5" (3.07m x 2.87m)

BEDROOM

9' 10" x 7' 6" (3m x 2.29m)

BATHROOM

DRIVEWAY

INTEGRAL GARAGE

**GARDENS** 