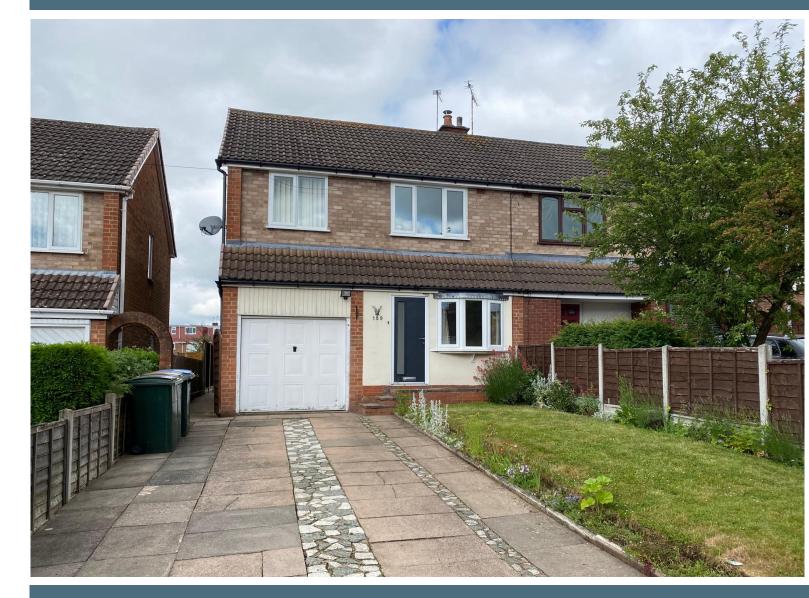

# 189 Sutton Avenue

Eastern Green, Coventry, CV5 7EW

£249,500

## **Property Description**

A spacious semi detached family home in a sought after location dose to local shops and schools. The property benefits from double glazing and gas fired central heating.

In brief the accommodation comprises: entrance and open plan lobby, through lounge dining room with a feature log burning fireplace and double patio doors leading to the rear garden and a family kitchen. On the first floor a landing, THREE GOOD SIZE BEDROOMS and a family bathroom. Outside there is direct access to a driveway and integral garage. gardens to the front and rear.

# 189 Sutton Avenue Eastern Green, Coventry, CV5 7EW

- Semi Detached
- Through Lounge Dining Room
- Family Kitchen
- THREE BEDROOMS
- Family Bathroom
- Driveway & Integral Garage
- Gardens
- Double Glazing & GFCH
- Freehold
- Tax Band C
- EPC Rating D