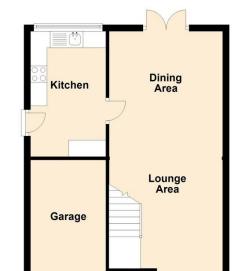

**Ground Floor** 

**OPEN PLAN LOBBY** 

LOUNGE/DINER

26' 4" x 11' 11" (8.03m x 3.63m)

KITCHEN

12' 5" x 7' 5" (3.78m x 2.26m)

LANDING

BEDROOM

13' 1" x 8' 9" (3.99m x 2.67m)