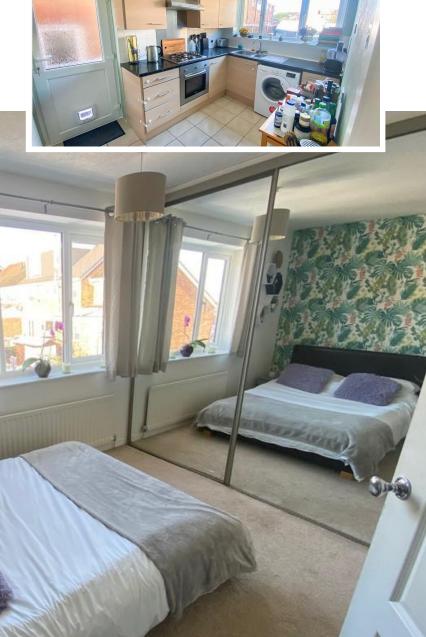

**OPEN PLAN LOBBY** 

LOUNGE/DINER

26' 4" x 11' 11" (8.03m x 3.63m)

KITCHEN

12' 5" x 7' 5" (3.78m x 2.26m)

LANDING

BEDROOM

13' 1" x 8' 9" (3.99m x 2.67m)

BEDROOM

10' 1" x 9' 5" (3.07m x 2.87m)

BEDROOM

9' 10" x 7' 6" (3m x 2.29m)

BATHROOM

DRIVEWAY

INTEGRAL GARAGE

**GARDENS** 