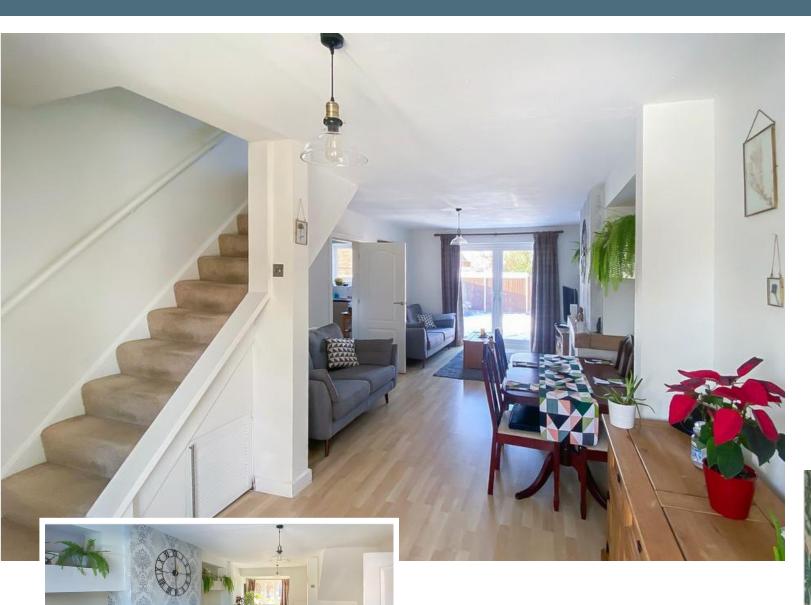

**OPEN PLAN LOBBY** 

LOUNGE/DINER

26' 4" x 11' 11" (8.03m x 3.63m)

KITCHEN

12' 5" x 7' 5" (3.78m x 2.26m)

LANDING

BEDROOM

13' 1" x 8' 9" (3.99m x 2.67m)

## **Property Description**

A spacious semi detached family home in a sought after location dose to local shops and schools. The property benefits from double glazing and gas fired central heating.

In brief the accommodation comprises: entrance and open plan lobby, through lounge dining room with a feature log burning fireplace and double patio doors leading to the rear garden and a family kitchen. On the first floor a landing, THREE GOOD SIZE BEDROOMS and a family bathroom. Outside there is direct access to a driveway and integral garage. gardens to the front and rear.