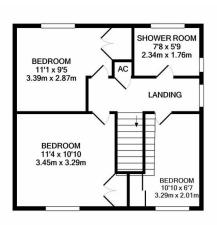

GROUND FLOOR APPROX. FLOOR AREA 434 SQ.FT. (40.3 SQ.M.)

1ST FLOOR FLOOR PLAN BY PHILLIPS GEORGE

FLOOR PLAN BY PHILLIPS GEORGE
TOTAL APPROX. FLOOR AREA 868 SQ.FT. (80.6 SQ.M.)

Whilst every attempt has been made to ensure the accuracy of the floor plan contained here, measurement of doors, windows, rooms and any other items are approximate and no responsibility is taken for any error, omission, or mis-statement. This plan is for illustrative purposes only and should be used as such by any rospective purchaser. The services, systems and appliances shown have not been tested and no guarante as to their operability or efficiency can be given