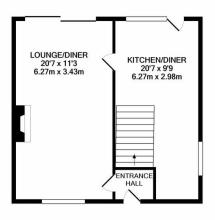

GROUND FLOOR APPROX. FLOOR AREA 434 SQ.FT. (40.3 SQ.M.)

1ST FLOOR FLOOR PLAN BY PHILLIPS GEORGE

FLOOR PLAN BY PHILLIPS GEORGE
TOTAL APPROX. FLOOR AREA 868 SQ.FT. (80.6 SQ.M.)

Whilst every attempt has been made to ensure the accuracy of the floor plan contained here, measurement of doors, windows, rooms and any other items are approximate and no responsibility is taken for any error, omission, or mis-statement. This plan is for illustrative purposes only and should be used as such by any rospective purchaser. The services, systems and appliances shown have not been tested and no guarante as to their operability or efficiency can be given

Made with Metropix ⊚2021

- 83 **England & Wales**
- No Chain
- End Town House
- Three Bedrooms
- Potential For Improvement
- Lounge Diner
- Kitchen Diner
- Close To Town Centre
- Potential To Add Driveway