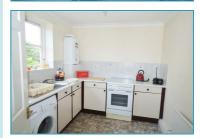

The property features double glazing, gas central heating and off road parking. Briefly comprising of entrance, staircase, one single and one double bedroomboth with fitted wardrobes, both room, lounge/dining room and fitted kitchen.