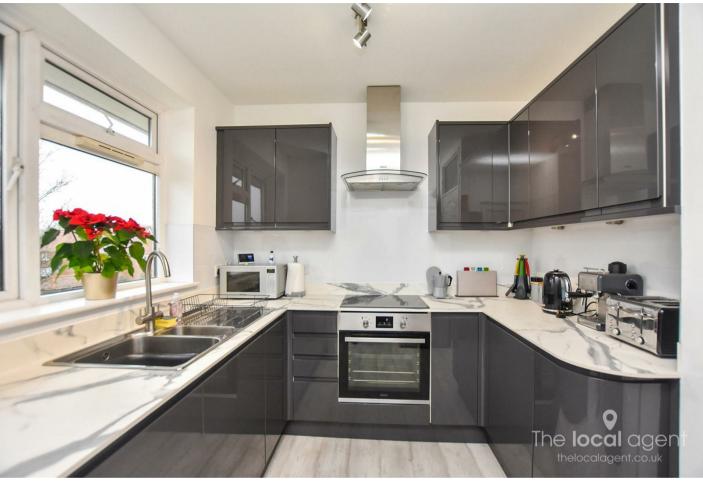

# 24 Longfield Crescent, Tadworth, Surrey, KT20 5JJ Guide price £254,500

Stunning top floor flat offered in excellent condition with two balconies!

Accommodation comprises of two double bedrooms a newly fitted kitchen with some integrated appliances and a modern white bathroom suite with electric shower.

### **Property Features**

Top Floor Flat
Two Double Bedrooms
Stunning Fitted Kitchen
White Bathroom With Shower
Two Balconies
Built In Wardrobes To Main Bedroom
GCH With Hive System
Double Glazing
Outside Storage Cupboard