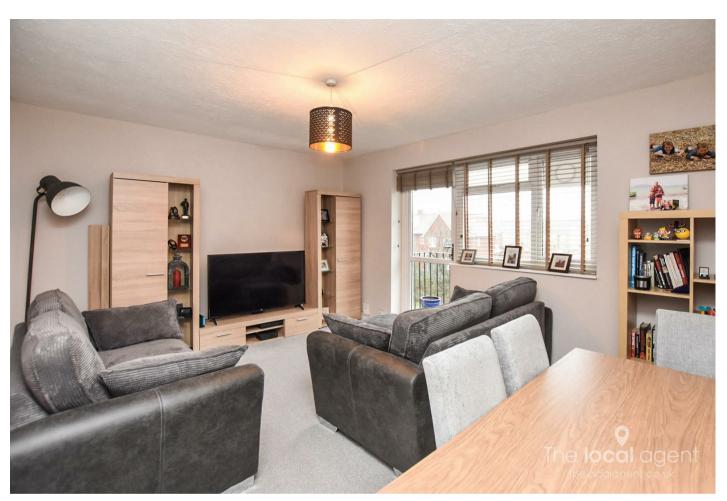

# 24 Longfield Crescent, Tadworth, Surrey, KT20 5JJ Guide price £254,500

Stunning top floor flat offered in excellent condition with two balconies!

Accommodation comprises of two double bedrooms a newly fitted kitchen with some integrated appliances and a modern white bathroom suite with electric shower.

### **Property Features**

Top Floor Flat
Two Double Bedrooms
Stunning Fitted Kitchen
White Bathroom With Shower
Two Balconies
Built In Wardrobes To Main Bedroom
GCH With Hive System
Double Glazing
Outside Storage Cupboard