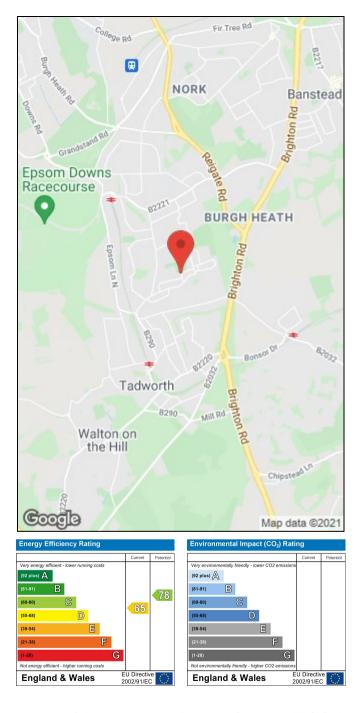

Council Tax Band: C Tenure: Leasehold EPC Rating:D

Total approximate floor area: 713.00 sq ft

#### Location

The property is located on this popular crescent in between Tadworth and Epsom Downs close to the world famous Epsom Downs racecourse. Tattenham Corner is approximately 1 mile away with all local amenities nearby including the shopping parade, train station (zone 6 with direct trains to London Bridge and Victoria), bus routes, restaurants, a library, doctors, dentist and nearby Tadworth sports centre/gym. There is a good selection of local state and private schools in the area with Epsom Downs being the closest.