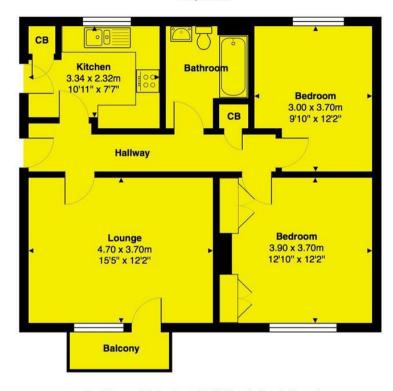

#### **Top Floor**

Total Area: 66.2 m<sup>2</sup> ... 713 ft<sup>2</sup> (excluding balcony)

Disclaimer: This plan is for layout guidance only and NOT TO SCALE
Windows and door openings are approximate
Whilst care is taken in the preparation of this plan,
please check all dimensions and shapes before making any decisions reliant on them.

Council Tax Band: C Tenure: Leasehold EPC Rating:D

Total approximate floor area: 713.00 sq ft