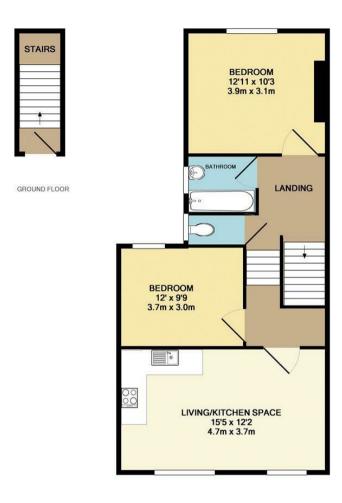

## TOTAL APPROX. FLOOR AREA 624 SQ.FT. (58.0 SQ.M.)

Whilst every attempt has been made to ensure the accuracy of the floor plan contained here, measurements of doors, windows, rooms and any other items are approximate and no responsibility is taken for any error, omission, or mis-statement. This plan is for illustrative purposes only and should be used as such by any prospective purchaser. The services, systems and appliances shown have not been tested and no guarantee as to their operability or efficiency can be given Made with Metropix @2018