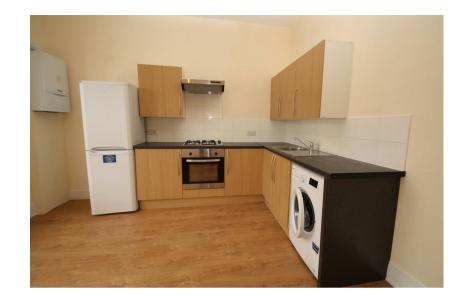

## Vale Grove, Haringey, London, N4

A two double bedroom flat situated on the first floor of this Victorian built property, located in this popular residential turning within easy reach of Green Lane's shops, restaurants and transport facilities including Manor House underground station (Zone 2) and Haringey British Rail. The flat benefits from a spacious living/kitchen area with appliances, modern bathroom, laminate floors, gas central heating and double glazing. The flat is available from the 13th March and is offered with flexible furnishings.