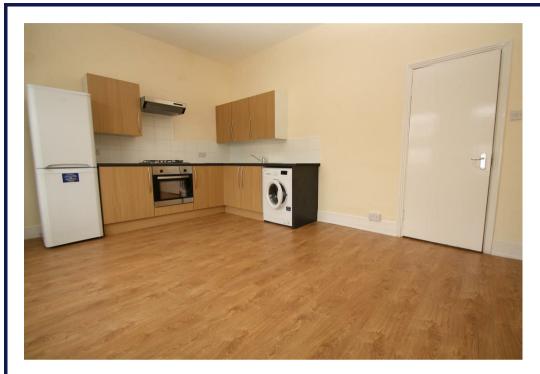

## Vale Grove, Haringey, London, N4

A two double bedroom flat situated on the first floor of this Victorian built property, located in this popular residential turning within easy reach of Green Lane's shops, restaurants and transport facilities including Manor House underground station (Zone 2) and Haringey British Rail. The flat benefits from a spacious living/kitchen area with appliances, modern bathroom, laminate floors, gas central heating and double glazing. The flat is available from the 13th March and is offered with flexible furnishings.