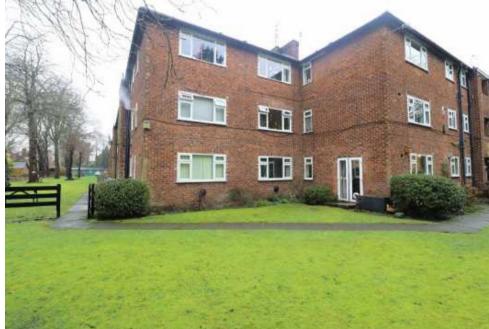

Flat 2 Woodlawn Court, Whalley Range, M16 9RH

## Price: £199,000

\*\*VIDEO TOUR AVAILABLE\*\* A beautifully presented & spacious, TWO DOUBLE BEDROOMED ground floor apartment within this highly popular residential development on Wood Road. Situated in this conservation area of Whalley Range and within walking distance of Chorlton with all its selection of shops/Tesco Extra and the independent café/bar society on Manchester Road. The Hilary step on Upper Chorlton Road, Alexandra Road Park is nearby and the Metrolink on Ryebank Road, Firswood giving direct access into the City Centre/Media City. This well-planned apartment comprises; a communal entrance hallway, a private entrance hallway, lounge to the front aspect, a stunning fitted kitchen/dining room with access out into the communal rear enclosed lawned gardens. There are two double bedrooms and a white three-piece family bathroom with a shower. The property benefits from gas fired central heating, an alarm, double glazing throughout, resident parking, two useful storage cupboards and attractive communal lawned gardens. Will suit either a first-time buyer or a couple due to the location. Early viewing is highly recommended.