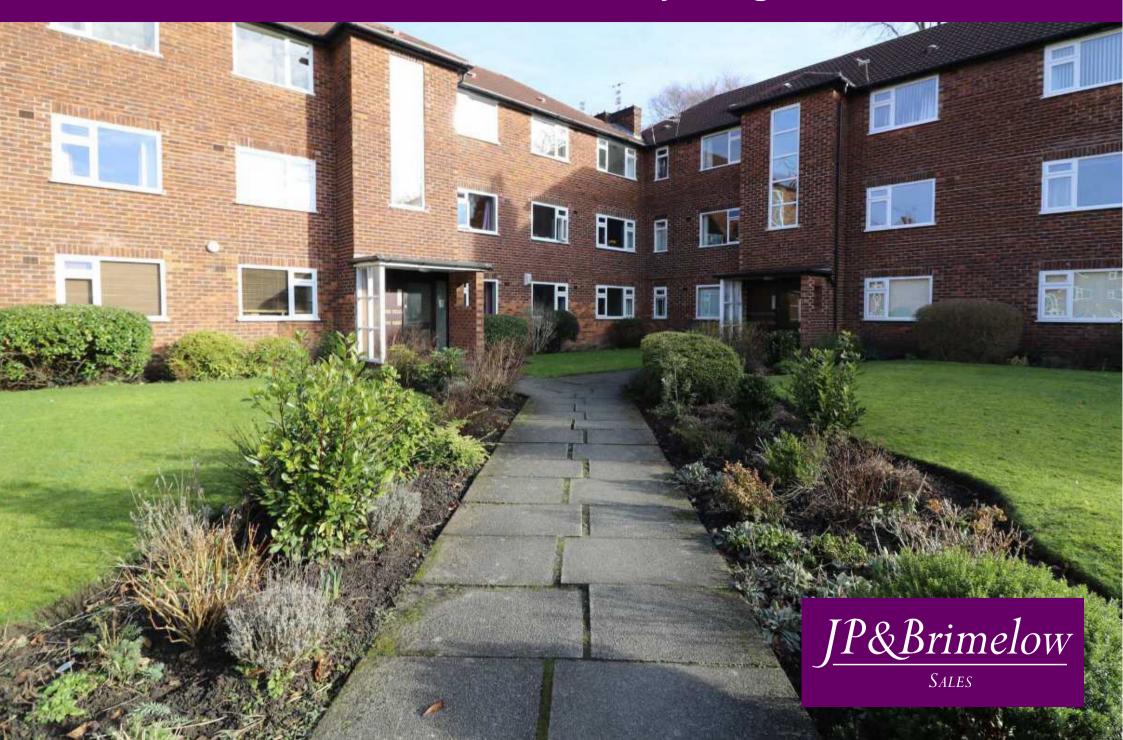

Flat 2 Woodlawn Court, Whalley Range, M16 9RH

## Price: £199,000

\*\*VIDEO TOUR AVAILABLE\*\* A beautifully presented & spacious, TWO DOUBLE BEDROOMED ground floor apartment within this highly popular residential development on Wood Road. Situated in this conservation area of Whalley Range and within walking distance of Chorlton with all its selection of shops/Tesco Extra and the independent café/bar society on Manchester Road. The Hilary step on Upper Chorlton Road, Alexandra Road Park is nearby and the Metrolink on Ryebank Road, Firswood giving direct access into the City Centre/Media City. This well-planned apartment comprises; a communal entrance hallway, a private entrance hallway, lounge to the front aspect, a stunning fitted kitchen/dining room with access out into the communal rear enclosed lawned gardens. There are two double bedrooms and a white three-piece family bathroom with a shower. The property benefits from gas fired central heating, an alarm, double glazing throughout, resident parking, two useful storage cupboards and attractive communal lawned gardens. Will suit either a first-time buyer or a couple due to the location. Early viewing is highly recommended.