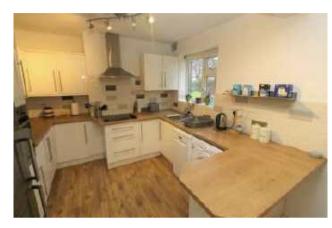

## Price: £199,000

\*\*VIDEO TOUR AVAILABLE\*\* A beautifully presented & spacious, TWO DOUBLE BEDROOMED ground floor apartment within this highly popular residential development on Wood Road. Situated in this conservation area of Whalley Range and within walking distance of Chorlton with all its selection of shops/Tesco Extra and the independent café/bar society on Manchester Road. The Hilary step on Upper Chorlton Road, Alexandra Road Park is nearby and the Metrolink on Ryebank Road, Firswood giving direct access into the City Centre/Media City. This well-planned apartment comprises; a communal entrance hallway, a private entrance hallway, lounge to the front aspect, a stunning fitted kitchen/dining room with access out into the communal rear enclosed lawned gardens. There are two double bedrooms and a white three-piece family bathroom with a shower. The property benefits from gas fired central heating, an alarm, double glazing throughout, resident parking, two useful storage cupboards and attractive communal lawned gardens. Will suit either a first-time buyer or a couple due to the location. Early viewing is highly recommended.