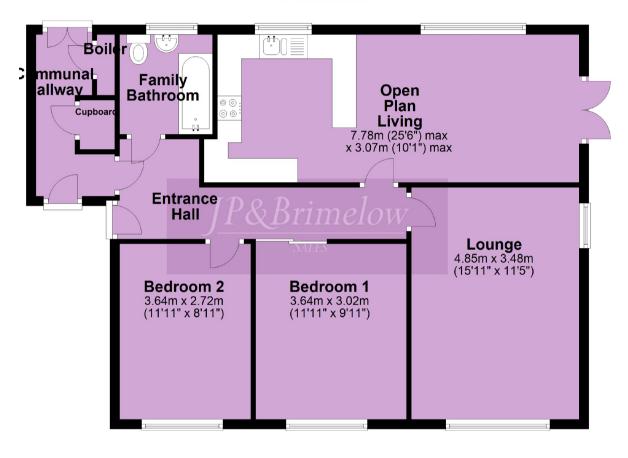

## Price: £199,000

\*\*VIDEO TOUR AVAILABLE\*\* A beautifully presented & spacious, TWO DOUBLE BEDROOMED ground floor apartment within this highly popular residential development on Wood Road. Situated in this conservation area of Whalley Range and within walking distance of Chorlton with all its selection of shops/Tesco Extra and the independent café/bar society on Manchester Road. The Hilary step on Upper Chorlton Road, Alexandra Road Park is nearby and the Metrolink on Ryebank Road, Firswood giving direct access into the City Centre/Media City. This well-planned apartment comprises; a communal entrance hallway, a private entrance hallway, lounge to the front aspect, a stunning fitted kitchen/dining room with access out into the communal rear enclosed lawned gardens. There are two double bedrooms and a white three-piece family bathroom with a shower. The property benefits from gas fired central heating, an alarm, double glazing throughout, resident parking, two useful storage cupboards and attractive communal lawned gardens. Will suit either a first-time buyer or a couple due to the location. Early viewing is highly recommended.

## **Ground Floor**

Chorlton & Didsbury Sales 430 Barlow Moor Road, Chorlton, Manchester, M21 8AD Chorlton: 0161 882 2233 Didsbury: 0161 448 0622 E: chorlton@jpbrimelow.co.uk www.jpandbrimelow.co.uk

NOTICE: J P& Brimelow Chorlton & Didsbury Ltd for themselves and for the vendors or lessors of this property whose agents they are give notice that