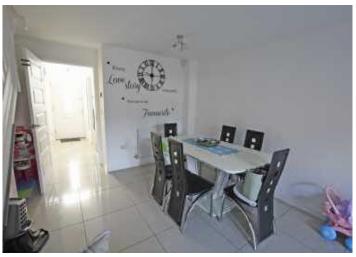

Briefly this home compromises of: entrance hall, downstairs cloakroom, kitchen, lounge/diner, 2 double bedrooms, en suite and bathroom. Outside to the front benefits from driveway leading to a SINGLE GARAGE and to the rear is a low maintenance garden.

## Entrance hall

Downstairs WC

**Kitchen** 10 x 6'01 (0.25m x 1.85m)

Lounge/diner 18'11 max x 12'10 (5.77m max x 3.91m)

Landing

Bedroom 1 8'08 max x 12'10 (2.64m max x 3.91m)

Ensuite

Bedroom 2 12'10 x 8'04 (3.91m x 2.54m)