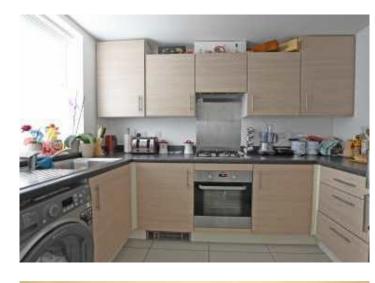

We are pleased to offer to the market this spacious 2 bedroom mid terrace property built by Barratt Homes in 2016.

The property benefits from: modern fitted kitchen, downstairs cloakroom, spacious lounge/diner, 2 good sized double bedrooms en suite to the master bedroom, UPVC double glazing and gas central heating system.

## Entrance hall

Downstairs WC

**Kitchen** 10 x 6'01 (0.25m x 1.85m)

Lounge/diner 18'11 max x 12'10 (5.77m max x 3.91m)

Landing

Bedroom 1 8'08 max x 12'10 (2.64m max x 3.91m)

Ensuite

Bedroom 2 12'10 x 8'04 (3.91m x 2.54m)