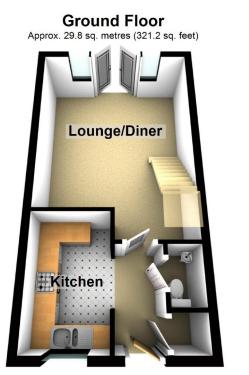

**First Floor** Approx. 29.8 sq. metres (321.2 sq. feet) **Bedroom 1** Landing Bathroom Bedroom 2

Total area: approx. 59.7 sq. metres (642.5 sq. feet)

51 Talbot Road North, Wellingborough, NN81SG Offers in excess of £205,000

Briefly this home compromises of: entrance hall, downstairs cloakroom, kitchen, lounge/diner, 2 double bedrooms, en suite and bathroom. Outside to the front benefits from driveway leading to a SINGLE GARAGE and to the rear is a low maintenance garden.

## Entrance hall

Downstairs WC

**Kitchen** 10 x 6'01 (0.25m x 1.85m)

Lounge/diner 18'11 max x 12'10 (5.77m max x 3.91m)

Landing

Bedroom 1 8'08 max x 12'10 (2.64m max x 3.91m)

Ensuite

Bedroom 2 12'10 x 8'04 (3.91m x 2.54m)