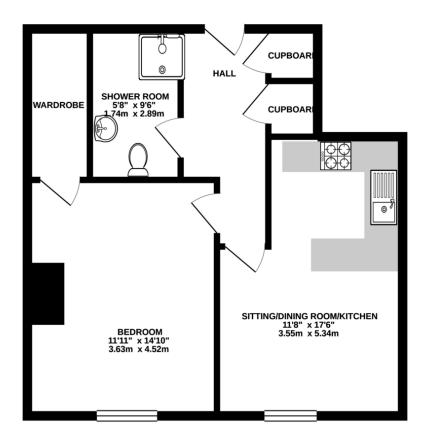

The main communal entrance hall opens directly onto Broad Street with stairs up to the first floor, the property door opens onto an internal hallway with doors to all the rooms including a large open planned sitting room/kitchen with a window overlooking the shops on Broad Street, the bedroom also with a window overlooking Broad Street Shops and a large walk in wardrobe, there is a shower room off the hallway and two storage cupboards.

## FIRST FLOOR 529 sq.ft. (49.1 sq.m.) approx.

### TOTAL FLOOR AREA: 529 sq.ft. (49.1 sq.m.) approx.

Whists every attempt has been made to ensure the accuracy of the floorpian contained here, measureme of doors, wholews, rooms and any other items are approximate and no responsibility is taken for any error crisission or mis-statement. This plan is for "listratarie purposes only and should be used as such by an prospective purchaser." The services, systems and appliances shown have not been tested and no guarar as to their operability or efficiency can be given.