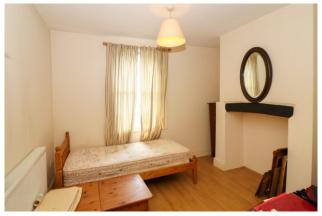

The main communal entrance hall opens directly onto Broad Street with stairs up to the first floor, the property door opens onto an internal hallway with doors to all the rooms including a large open planned sitting room/kitchen with a window overlooking the shops on Broad Street, the bedroom also with a window overlooking Broad Street Shops and a large walk in wardrobe, there is a shower room off the hallway and two storage cupboards.