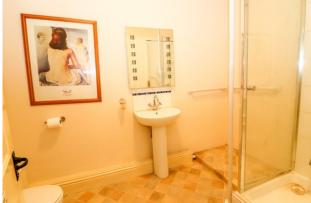

The main communal entrance hall opens directly onto Broad Street with stairs up to the first floor, the property door opens onto an internal hallway with doors to all the rooms including a large open planned sitting room/kitchen with a window overlooking the shops on Broad Street, the bedroom also with a window overlooking Broad Street Shops and a large walk in wardrobe, there is a shower room off the hallway and two storage cupboards.