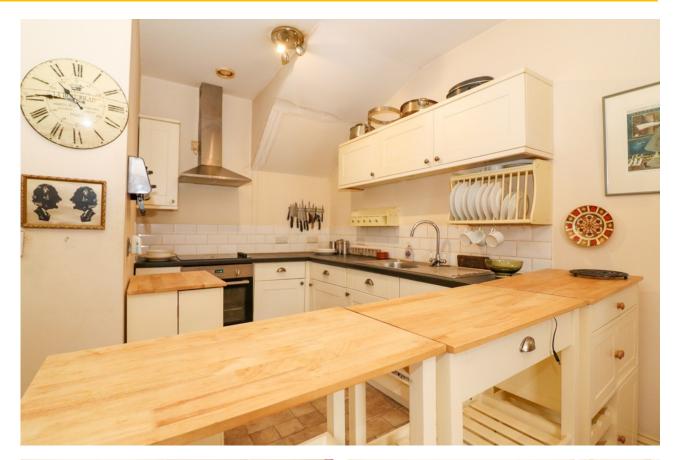

The main communal entrance hall opens directly onto Broad Street with stairs up to the first floor, the property door opens onto an internal hallway with doors to all the rooms including a large open planned sitting room/kitchen with a window overlooking the shops on Broad Street, the bedroom also with a window overlooking Broad Street Shops and a large walk in wardrobe, there is a shower room off the hallway and two storage cupboards.