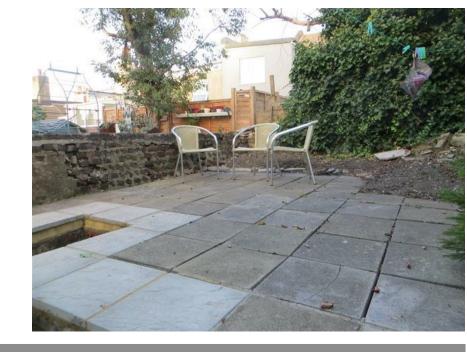

  \* Plus-Individual washbasins

  \* Living room

  \* Separate kitchen with door to garden with large paved area for seating and eatina \* Separate kircheri wiiri door to garaa eating \* Neutral décor \* Lower security deposit of £1250.00 \* Available 07 September 2021 \* 12 month contract