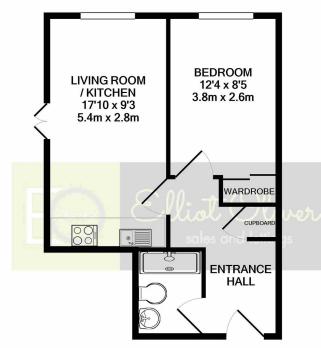

#### APARTMENT 5 First Floor, 1 Bedroom, 1 Bathroom, 386 Sq FT

TOTAL APPROX. FLOOR AREA 688 SQ.FT. (63.9 SQ.M.)

Whilst every attempt has been made to ensure the accuracy of the floor plan contained here, measurements of doors, windows, rooms and any other items are approximate and no responsibility is taken for any error, omission, or mis-statement. This plan is for illustrative purposes only and should be used as such by any prospective purchaser. The services, systems and appliances shown have not been tested and no guarantee as to their operability or efficiency can be given Made with Metropix @2020

#### TOTAL APPROX. FLOOR AREA 386 SQ.FT. (35.9 SQ.M.)

Whilst every attempt has been made to ensure the accuracy of the floor plan contained here, measurements of doors, windows, rooms and any other items are approximate and no responsibility is taken for any error, omission, or mis-statement. This plan is for illustrative purposes only and should be used as such by any prospective purchaser. The services, systems and appliances shown have not been tested and no guarantee as to their operability or efficiency can be given Made with Metropix @2020