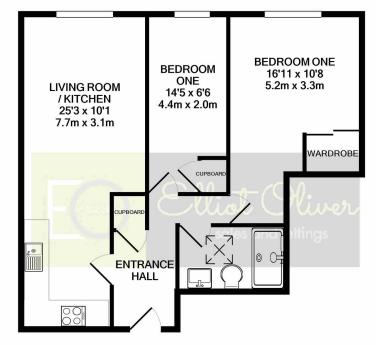

APARTMENT 7 Second Floor, 2 Bedrooms, 1 Bathroom, 691 Sq FT

TOTAL APPROX. FLOOR AREA 691 SQ.FT. (64.2 SQ.M.) Whilst every attempt has been made to ensure the accuracy of the floor plan contained here, measurements of doors, windows, rooms and any other items are approximate and no responsibility is taken for any error, omission, or mis-statement. This plan is for illustrative purposes only and should be used as such by any prospective purchaser. The services, systems and appliances shown have not been tested and no guarantee as to their operability or efficiency can be given Made with Metropix @2020