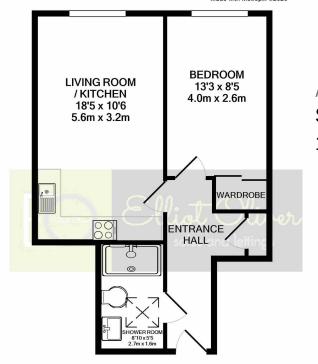

#### APARTMENT 5 First Floor, 1 Bedroom, 1 Bathroom, 386 Sq FT

TOTAL APPROX. FLOOR AREA 688 SQ.FT. (63.9 SQ.M.)

Whilst every attempt has been made to ensure the accuracy of the floor plan contained here, measurements of doors, windows, rooms and any other items are approximate and no responsibility is taken for any error, omission, or mis-statement. This plan is for illustrative purposes only and should be used as such by any prospective purchaser. The services, systems and appliances shown have not been tested and no guarantee as to their operability or efficiency can be given Made with Metropix @2020

#### TOTAL APPROX. FLOOR AREA 386 SQ.FT. (35.9 SQ.M.)

Whilst every attempt has been made to ensure the accuracy of the floor plan contained here, measurements of doors, windows, rooms and any other items are approximate and no responsibility is taken for any error, omission, or mis-statement. This plan is for illustrative purposes only and should be used as such by any prospective purchaser. The services, systems and appliances shown have not been tested and no guarantee as to their operability or efficiency can be given Made with Metropix @2020