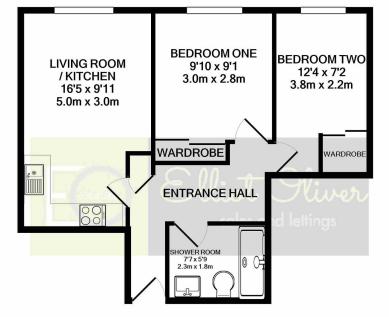

#### TOTAL APPROX. FLOOR AREA 453 SQ.FT. (42.1 SQ.M.)

Whilst every attempt has been made to ensure the accuracy of the floor plan contained here, measurements of doors, windows, rooms and any other items are approximate and no responsibility is taken for any error, omission, or mis-statement. This plan is for illustrative purposes only and should be used as such by any prospective purchaser. The services, systems and appliances shown have not been tested and no guarantee as to their operability or efficiency can be given Made with Metropix @2020