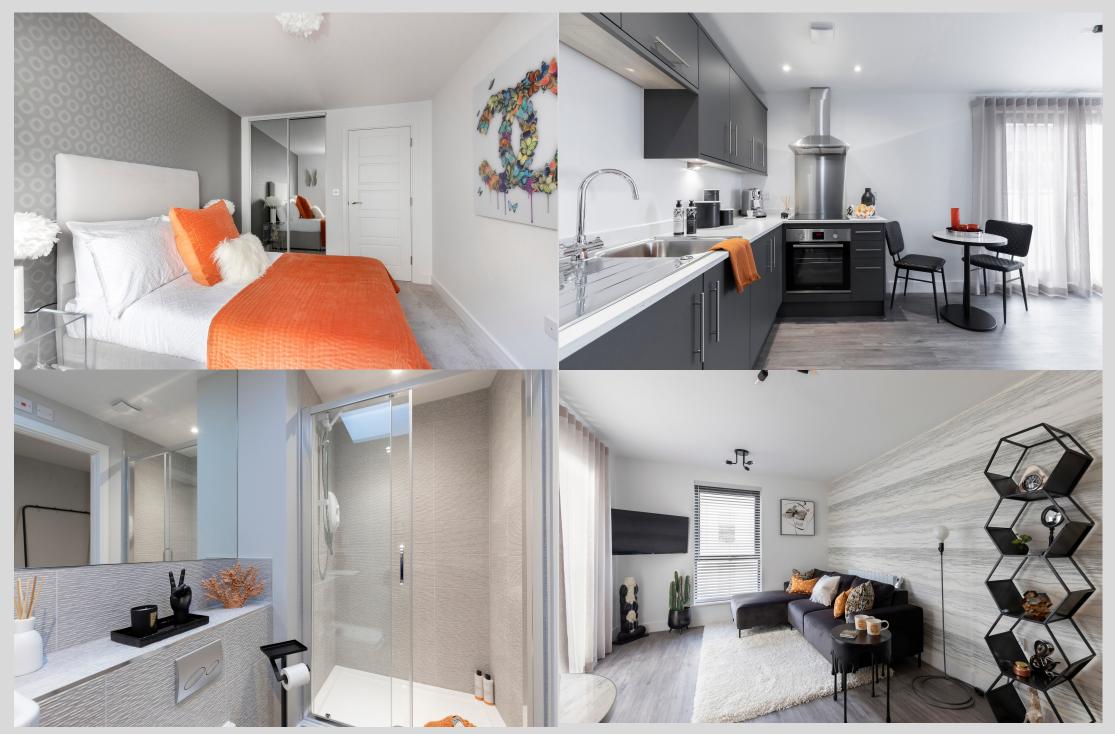

#### KITCHEN

- Individually designed contemporary kitchens
- Integrated fridge/freezer
- Integrated oven
- Integrated washer/drier

## BATHROOMS & EN-SUITES

- Contemporary Porcelanosa ceramics
- Thermostatic shower valves
- Electric heated chrome towel rails
- Ceramic tiled walls and floors

### HEATING, LIGHTING & INTERNAL FINISHES

- LED down lights to kitchens, bathrooms, en-suites & hallway
- High efficiency electric heating
- Solid timber internal doors with high quality ironmongery
- Integrated wardrobes in all bedrooms
- USB Charge points in the kitchen & bedrooms
- Carpeted in the bedrooms
- Karndean floor tiles in the living/kitchen and entrance hallway