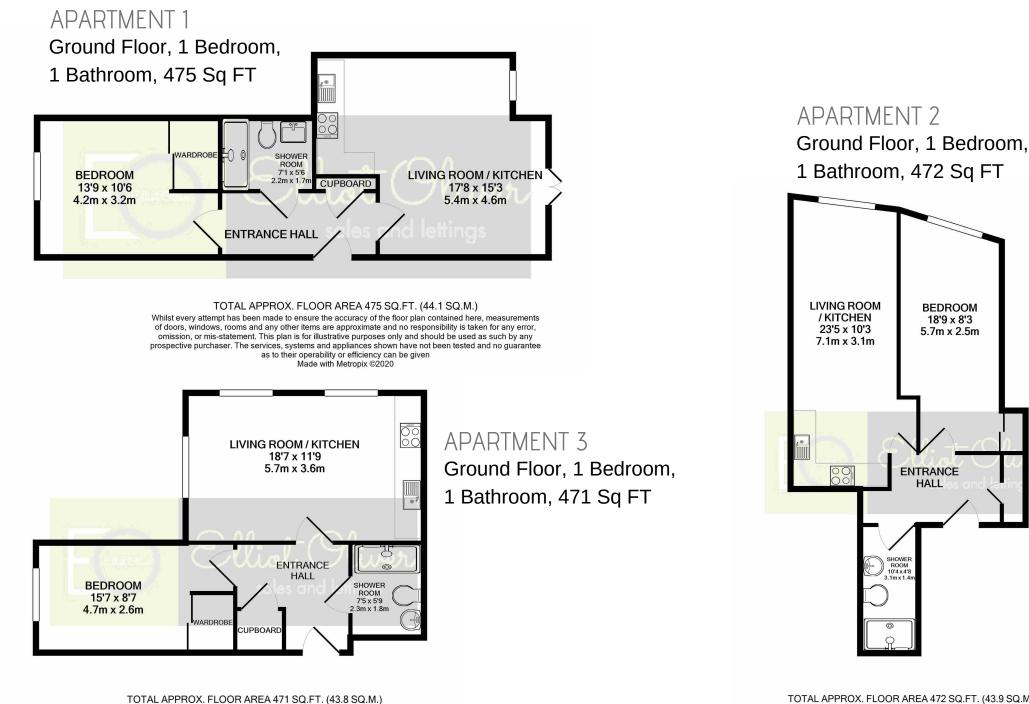

#### EXTERNALS

- Floor to ceiling windows
- Secure bicycle storage area
- Bin store area

Whilst every attempt has been made to ensure the accuracy of the floor plan contained here, measurements of doors, windows, rooms and any other items are approximate and no responsibility is taken for any error, omission, or mis-statement. This plan is for illustrative purposes only and should be used as such by any prospective purchaser. The services, systems and appliances shown have not been tested and no guarantee as to their operability or efficiency can be given Made with Metropix ©2020

TOTAL APPROX. FLOOR AREA 472 SQ.FT. (43.9 SQ.M.)

ROOM 10'4 x 4'8

BEDROOM

18'9 x 8'3

5.7m x 2.5m

ENTRANCE

HALL

Whilst every attempt has been made to ensure the accuracy of the floor plan contained here, measurements of doors, windows, rooms and any other items are approximate and no responsibility is taken for any error, omission, or mis-statement. This plan is for illustrative purposes only and should be used as such by any prospective purchaser. The services, systems and appliances shown have not been tested and no guarante€ as to their operability or efficiency can be given Made with Metropix ©2020