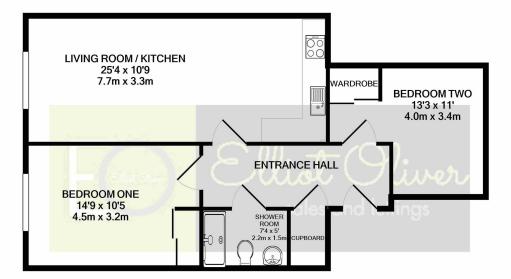

#### APARTMENT 4 First Floor, 2 Bedrooms, 1 Bathroom, 688 Sq FT

#### APARTMENT 5 First Floor, 1 Bedroom, 1 Bathroom, 386 Sq FT

TOTAL APPROX. FLOOR AREA 688 SQ.FT. (63.9 SQ.M.)

Whilst every attempt has been made to ensure the accuracy of the floor plan contained here, measurements of doors, windows, rooms and any other items are approximate and no responsibility is taken for any error, omission, or mis-statement. This plan is for illustrative purposes only and should be used as such by any prospective purchaser. The services, systems and appliances shown have not been tested and no guarantee as to their operability or efficiency can be given Made with Metropix @2020