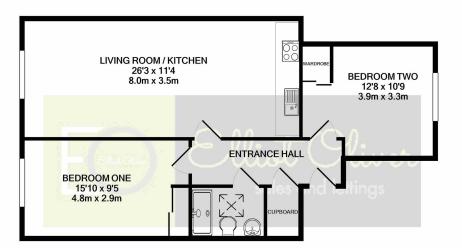

#### APARTMENT 4 First Floor, 2 Bedrooms, 1 Bathroom, 688 Sq FT

TOTAL APPROX. FLOOR AREA 691 SQ.FT. (64.2 SQ.M.) Whilst every attempt has been made to ensure the accuracy of the floor plan contained here, measurements of doors, windows, rooms and any other items are approximate and no responsibility is taken for any error, omission, or mis-statement. This plan is for illustrative purposes only and should be used as such by any prospective purchaser. The services, systems and appliances shown have not been tested and no guarantee as to their operability or efficiency can be given Made with Metropix @2020