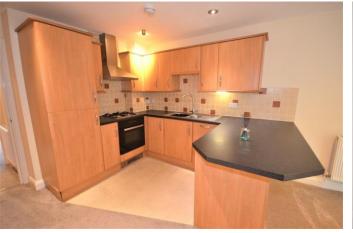

**LIVING/ KITCHEN DINER** 16' 2" x 16' 0" (4.93m x 4.88m) Carpet to floor in living room, vinyl to floor in kitchen area, base and wall units, work surfaces over, sink and drainer, tiling to splash backs, sliding doors out onto the balcony, light fittings, radiator, TV point.