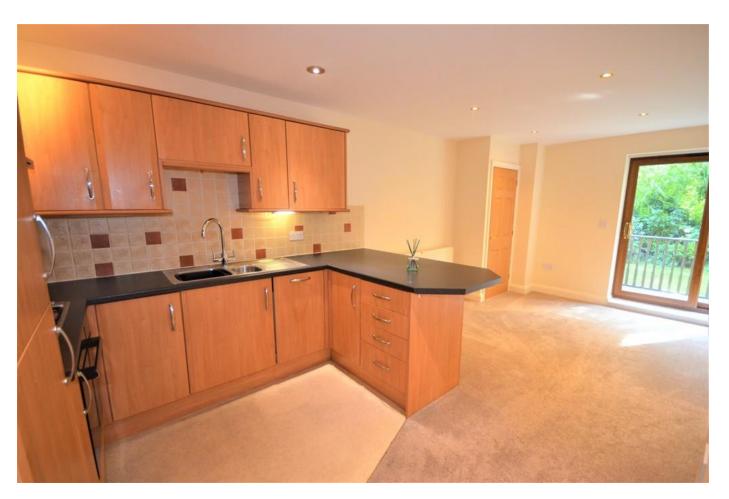

**LIVING/ KITCHEN DINER** 16' 2" x 16' 0" (4.93m x 4.88m) Carpet to floor in living room, vinyl to floor in kitchen area, base and wall units, work surfaces over, sink and drainer, tiling to splash backs, sliding doors out onto the balcony, light fittings, radiator, TV point.