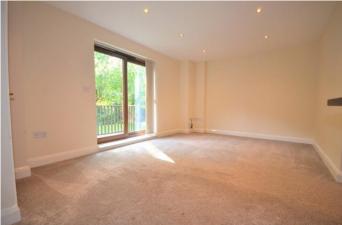

**LIVING/ KITCHEN DINER** 16' 2" x 16' 0" (4.93m x 4.88m) Carpet to floor in living room, vinyl to floor in kitchen area, base and wall units, work surfaces over, sink and drainer, tiling to splash backs, sliding doors out onto the balcony, light fittings, radiator, TV point.