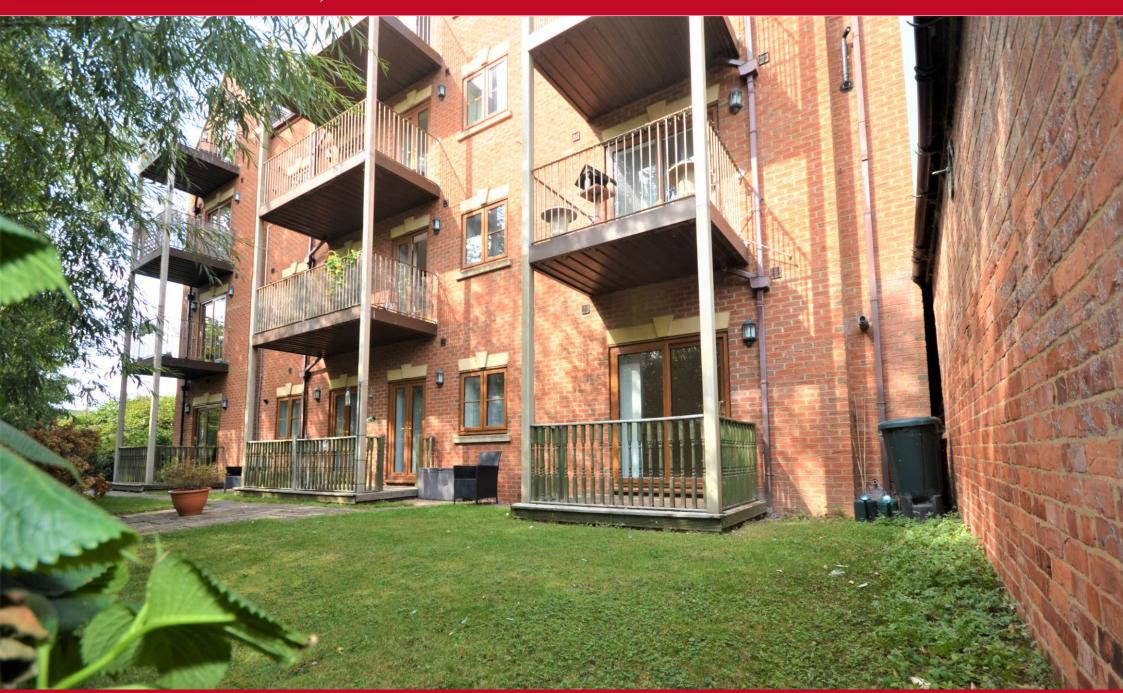

## BELVOIR!

1 BIRCH HOUSE, 56 ST. MARYS ROAD, MARKET HARBOROUGH, LE16 7FF

£200,000 LEASEHOLD COUNCIL TAX B

Situated next to the River Welland and within close proximity to the town centre and train station.

Externally you will find a communal garden along with secure parking to the rear of the property with an allocated car parking space.

This would make a perfect investment property or a perfect first time buy to get onto the property ladder Call 01536 261666 to arrange your viewing. EPC Rating C.

**ENSUITE** Corner shower cubicle, low level WC, hand wash basin, light fittings.

**BATHROOM** Panelled bath with shower over bath, low level WC, hand wash basin, light fittings.

**EXTERNAL** Ground floor apartment with views of the Welland River with access to a communal garden and a private balcony.