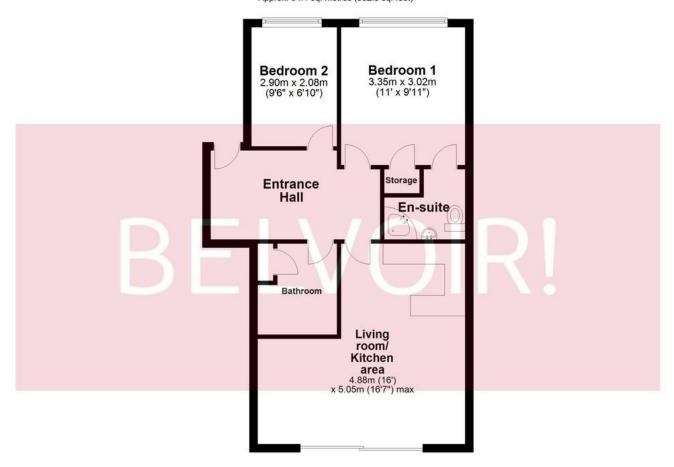

**BEDROOM 1** 11' 0" x 9' 11" (3.35m x 3.02m) Carpet to floor, radiator, double glazed window, light fittings.

**BEDROOM 2** 9' 6" x 6' 11" (2.9m x 2.11m) Carpet to floor, double glazed window, radiator, light fitting.

**ENSUITE** Corner shower cubicle, low level WC, hand wash basin, light fittings.

**BATHROOM** Panelled bath with shower over bath, low level WC, hand wash basin, light fittings.

**EXTERNAL** Ground floor apartment with views of the Welland River with access to a communal garden and a private balcony.

## **Ground Floor**

Approx. 54.1 sq. metres (582.8 sq. feet)

## Total area: approx. 54.1 sq. metres (582.8 sq. feet)

We endeavour to make our sales particulars accurate and reliable, however, they do not constitute or form part of an offer or any contract and none is to be relied upon as statements of representation or fact. Any service, sysytem and appliances listed in this specification have not been tested by us and no guarantee as to their operating ability or efficiency is given. All measurements have been taken as a guide to prospective buyers only, and are not precise. If you require clarification or further information on any points, please contact us, especially if you are travelling some distance to view. Fixture and fittings other than those mentioned are to be agreed with the seller by separate negotiation.

Plan produced using PlanUp.