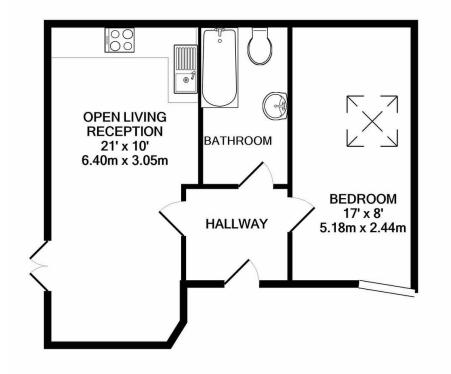

#### PHILLIPS GEORGE LTD TOTAL APPROX. FLOOR AREA 443 SQ.FT. (41.2 SQ.M.)

Whilst every attempt has been made to ensure the accuracy of the floor plan contained here, measurements of doors, windows, rooms and any other items are approximate and no responsibility is taken for any error, omission, or mis-statement. This plan is for illustrative purposes only and should be used as such by any prospective purchaser. The services, systems and appliances shown have not been tested and no guarantee as to their operability or efficiency can be given Made with Metropix ©2021