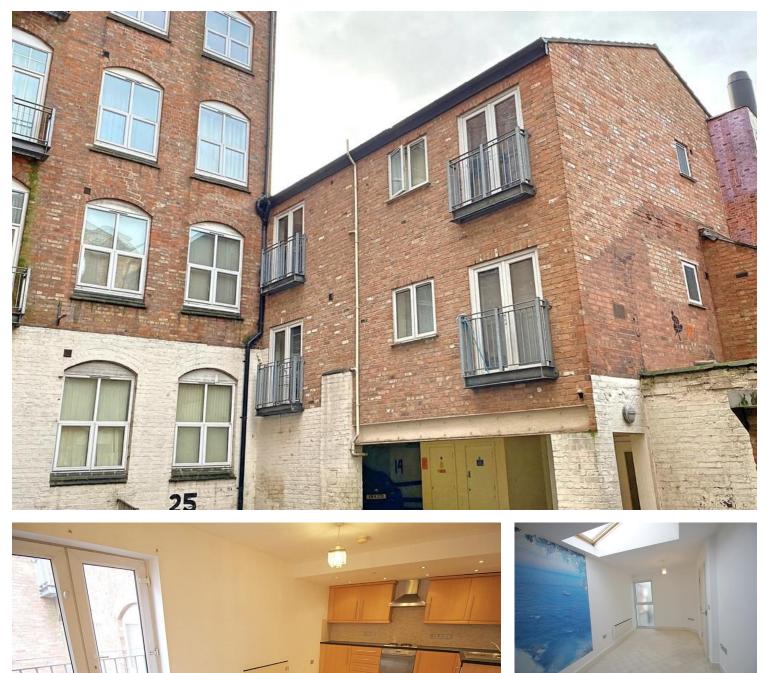

# **Property Summary**

This neatly presented first floor one bedroom apartment is situated in the City Centre set within the desirable Time House De velopment. The accommodation comprises of communal entrance lobby and access to stairs and main private entrance hallway, open plan living space with fitted kitchen and Juliet balcony, bathroom, bedroom. Contact agent for further details on Lease and Service Charges.

➡ info@phillipsgeorge.co.uk
▲ 0116 216 8178

- City Centre Apartment
- One Bedroom
- First Floor
- Desirable Location
- Communal Lobby Access
- Open Plan Living Reception
- Bedroom With Skylight Window
- Neatly Presented