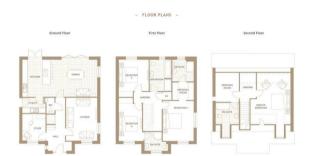

An impressive family home offering versatile accommodation set over three levels perfectly designed for modern family living. The ground floor accommodation includes a dedicated study, perfect for home-working, along with a spacious open plan kitchen/dining/seating area to the rear of the property which opens onto the rear garden, a cloakroom/WC, separate utility room benefiting from external door, and good sized separate lounge, all leading from a spacious hall. To the first floor are three double bedrooms, two of which boast an ensuite with the addition of a dressing room to the 2nd bedroom. There is also a storage/airing cupboard and main family bathroom. The second floor offers very versatile accommodation with suggested use being a Master suite with large dressing room which leads to a large en-suite.

## **FULL DESCRIPTION**

**EPC** 

**FLOOR PLAN** 

These particulars, whilst believed to be accurate are set out as a general outline only for guidance and do not constitute any part of an offer or contract. Intending purchasers should not rely on them as statements or representations of fact, but must satisfy themselves by inspection or otherwise as to their accuracy. No person in this firm's employment has the authority to make or give any representation or warranty in respect of the property.