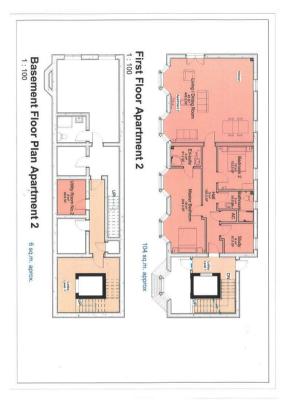

## **FLOOR PLAN**

Occupying the entire first floor of this select development of just three luxury dwellings, Plot 2 offers 2/3 bedroom accommodation measuring approximately 110sq m (1184 sq ft) comprising a spacious open plan Living room/kitchen, a shower room and an ensuite to the master bedroom. Allocated parking for two cars.