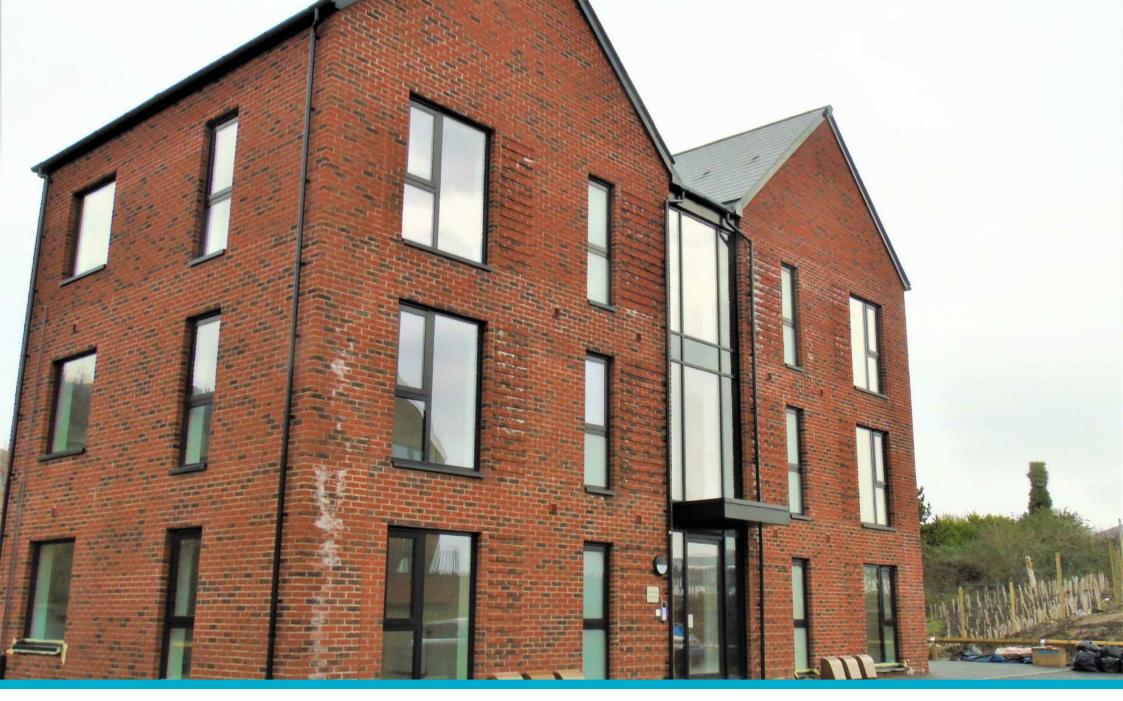

## **FLOOR PLAN**

Offered on behalf of Pobl Living, a contemporary, stylish first floor apartment within the popular 'Sidings' development. The accommodation comprises spacious open-plan living with hallway, large storage/airing cupboard, double bedroom and bathroom.

The apartment benefits from large windows creating a lovely, light and airy living space. The kitchen includes a full height integrated fridge/freezer, electric oven and gas hob with stainless steel extractor above. Allocated parking space included. Gas central heating.