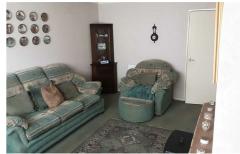

#### **LOUNGE**

15'9" x 10'5" (4.80 x 3.18)

UPVC double glazed window to front. Electric fireplace with hearth and surround. Radiator.