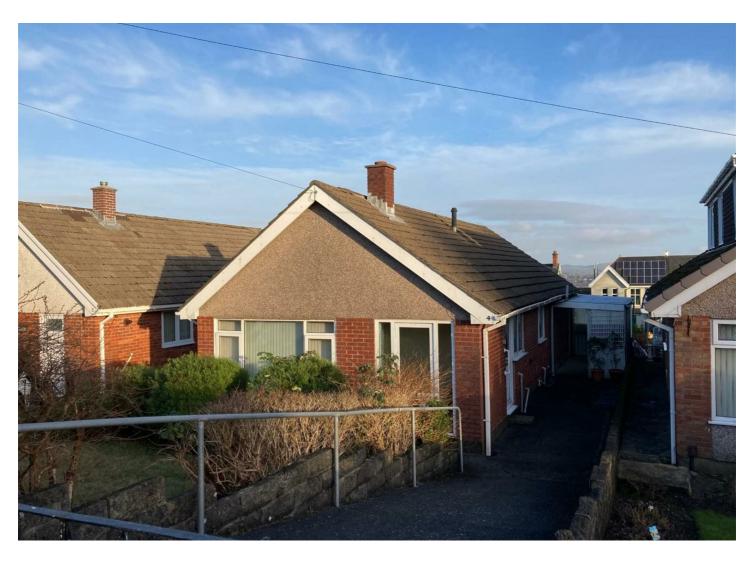

# Offers Over £145,000

OFFERS OVER £145.000 VIDEO TOUR AVAILABLE

Enjoying a cul-de-sac location a three bedroom detached bungalow in need of general updating, gas combination boiler, UPVC double glazing, side driveway and carport. Property will be Freehold upon completion. EPC - D.

#### **FRONT**

Driveway and carport. Lawned area to front with a range of mature shrubs and bushes. External tap to side.