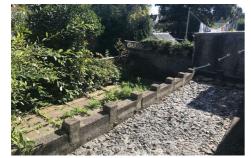

#### **REAR**

Side access. Stone chipped area with steps leading down onto paved area. Storage shed.