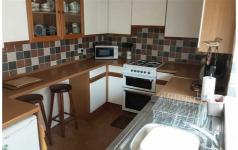

#### **KITCHEN**

12'9" x 7'7" (3.89 x 2.31)

Range of wall and base units incorporating stainless steel sink drainer with mixer tap. Plumbing for washing machine and tumble dryer. Tiled splash-back. UPVC double glazed door and window to side. Radiator.