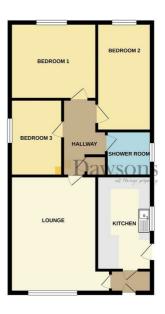

## **FLOOR PLANS**

GROUND FLOOP

White every attempt has been made to ensure the accuracy of the floorpian contained here, researched doors, windows, notes and any other hears are appointment and no elevativitie) is taken for any error orisission or mis-statement. This plan is for floorative purposes only and should be used as such by an prospective purchaser. The service, systems and applicance shown have not been tested and no guarant as to their operating or efficiency; can be given.

#### **KITCHEN**

12'9" x 7'7" (3.89 x 2.31)

Range of wall and base units incorporating stainless steel sink drainer with mixer tap. Plumbing for washing machine and tumble dryer. Tiled splash-back. UPVC double glazed door and window to side. Radiator.

#### **LOUNGE**

15'9" x 10'5" (4.80 x 3.18)

UPVC double glazed window to front. Electric fireplace with hearth and surround. Radiator.

### **INNER HALLWAY**

Loft access. Radiator. Cupboard storing wall mounted gas combination boiler.

#### **BEDROOM 1**

11'9" x 10'5" (3.58 x 3.18)

UPVC double glazed window to rear. Radiator.

#### **BEDROOM 2**

14'8" x 7'6" (4.47 x 2.29)

UPVC double glazed window to rear. Radiator.

#### **BEDROOM 3**

10'9" x 7'2" (3.28 x 2.18)

UPVC double glazed window to side. Radiator.

#### **SHOWER ROOM**

6'2" x 6'2" (1.88 x 1.88)

Three piece suite comprising low-level WC, pedestal wash hand basin and walk in shower enclosure. Radiator. UPVC double glazed window to side.