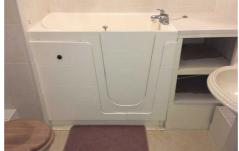

## **BATHROOM**

## 6'11" x 5'5" (2.105 x 1.652)

Comprising low level wc,, pedestal wash hand basin, walk in upright bath with seat, coving, ceramic wall tiles, wall mounted heater, wall mounted modern towel radiator, built in shelving, vinyl floor covering.