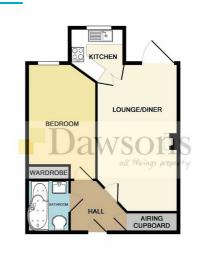

## **FLOOR PLANS**

Whilst every attempt has been made to ensure the accuracy of the floor plan contained here, measurements of doors, windows, cromes and any other thems are approximate and no responsibility is taken for any eror, omission, or mis-statement. This plan is for illustrative purposes only and should be used as such by any rospective purchaser. The services, systems and appliances shown have not been tested and no guarantee as to their operability or efficiency can be given

#### **HALLWAY**

Coving, built in large storage cupboard housing hot water tank and shelving, lifeline pull cord, doors off to:-

## LOUNGE/DINER

## 20'3" x 11'0" (6.168 x 3.353)

Coving, electric coal effect fire with marble effect hearth, backdrop and decorative wooden surround, UPVC double glazed door & window to rear opening onto small private patio area.

#### **KITCHEN**

## 7'9" x 7'7" (2.351 x 2.323)

Fitted with a range of wall and base units with work surfaces over, set in stainless steel sink and drainer, integrated four ring electric hob with extractor hood over, eye level electric oven and grill, low level fridge and freezer, UPVC double glaze window to rear, coving, ceramic splashback tiles, vinyl floor covering.

## **BEDROOM 1**

## 13'6" x 8'9" (4.113 x 2.677)

UPVC double glazed window to rear, coving, built in double wardrobe, electric storage heater

## **BATHROOM**

## 6'11" x 5'5" (2.105 x 1.652)

Comprising low level wc,, pedestal wash hand basin, walk in upright bath with seat, coving, ceramic wall tiles, wall mounted heater, wall mounted modern towel radiator, built in shelving, vinyl floor covering.