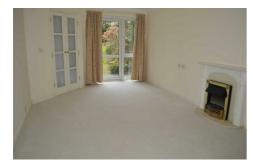

## LOUNGE/DINER

## 20'3" x 11'0" (6.168 x 3.353)

Coving, electric coal effect fire with marble effect hearth, backdrop and decorative wooden surround, UPVC double glazed door & window to rear opening onto small private patio area.