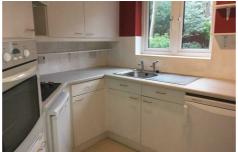

#### **KITCHEN**

## 7'9" x 7'7" (2.351 x 2.323)

Fitted with a range of wall and base units with work surfaces over, set in stainless steel sink and drainer, integrated four ring electric hob with extractor hood over, eye level electric oven and grill, low level fridge and freezer, UPVC double glaze window to rear, coving, ceramic splashback tiles, vinyl floor covering.