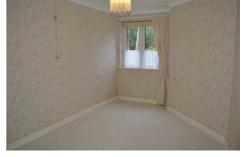

## **BEDROOM 1**

## 13'6" x 8'9" (4.113 x 2.677)

UPVC double glazed window to rear, coving, built in double wardrobe, electric storage heater