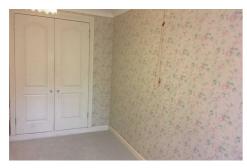

## **BEDROOM 1**

## 13'6" x 8'9" (4.113 x 2.677)

UPVC double glazed window to rear, coving, built in double wardrobe, electric storage heater