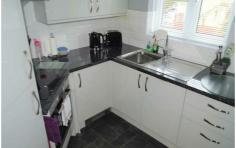

#### **KITCHEN**

# 8'4" max x 7'6" (2.533 max x 2.282)

Fitted with a range of modern grey wall and base units with marble effect work surfaces over, set in stainless steel sink and drainer, integrated electric oven, four ring electric hob with extractor hood over, integrated microwave and fridge freezer, UPVC double glazed window to side, coving, modern white ceramic splash back wall tiles, electric heater, vinyl floor covering