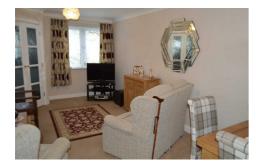

#### **LOUNGE**

#### 19'7" x 10'8" (5.970 x 3.239)

UPVC double glazed window to side, coving, electric storage heater, double doors into:-