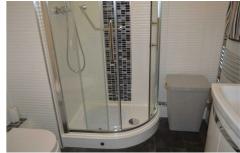

#### **SHOWER ROOM**

## 6'11" x 5'7" (2.096 x 1.696)

Fitted with a modern white three-piece suite comprising low-level WC, Wash hand basin with vanity unit, step in shower cubicle with stainless steel shower, coving, modern ceramic wall tiles, extractor fan, modern towel radiator, vinyl floor covering.