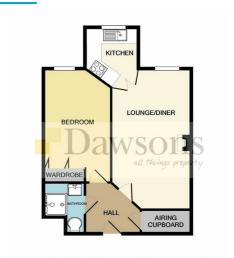

# **FLOOR PLANS**

#### **HALLWAY**

Bright and open welcoming hallway, coving, 'Tunstall' pull cord, large built in storage cupboard housing shelving and water tank, doors off to:-

#### **LOUNGE**

#### 19'7" x 10'8" (5.970 x 3.239)

UPVC double glazed window to side, coving, electric storage heater, double doors into:-

#### **KITCHEN**

# 8'4" max x 7'6" (2.533 max x 2.282)

Fitted with a range of modern grey wall and base units with marble effect work surfaces over, set in stainless steel sink and drainer, integrated electric oven, four ring electric hob with extractor hood over, integrated microwave and fridge freezer, UPVC double glazed window to side, coving, modern white ceramic splash back wall tiles, electric heater, vinyl floor covering

#### **BEDROOM 1**

# 13'2" max x 9'2" (4.002 max x 2.798)

UPVC double glazed window to side, coving, electric storage heater, large built-in double wardrobe

#### **SHOWER ROOM**

## 6'11" x 5'7" (2.096 x 1.696)

Fitted with a modern white three-piece suite comprising low-level WC, Wash hand basin with vanity unit, step in shower cubicle with stainless steel shower, coving, modern ceramic wall tiles, extractor fan, modern towel radiator, vinyl floor covering.