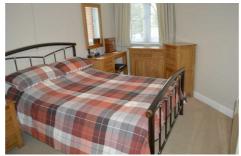

#### **BEDROOM 1**

# 13'2" max x 9'2" (4.002 max x 2.798)

UPVC double glazed window to side, coving, electric storage heater, large built-in double wardrobe