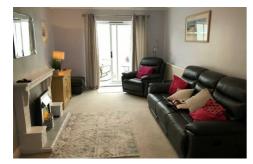

#### LOUNGE

18'4" x 11'6" (5.59 x 3.51)

UPVC double glazed sliding doors into conservatory. Electric fireplace with feature surround. Opening to: