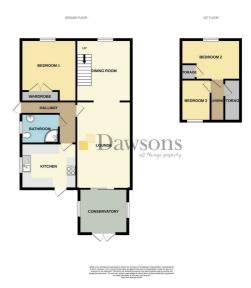

## **FLOOR PLANS**

#### **HALLWAY**

Radiator. Tiled flooring. Door leading into:

#### **MASTER BEDROOM**

11'7" x 13'0" max (3.53 x 3.96 max)

UPVC double glazed window to front. Radiator. Fitted bedroom furniture.

#### LOUNGE

18'4" x 11'6" (5.59 x 3.51)

UPVC double glazed sliding doors into conservatory. Electric fireplace with feature surround. Opening to:

#### **DINING ROOM**

11'6" x 13'0" (3.51 x 3.96)

UPVC double glazed window to front. Stairs to first floor.

#### **CONSERVATORY**

10'4" x 9'5" (3.15 x 2.87)

Radiator. Tiled flooring. French doors into rear garden.

#### **KITCHEN**

10'2" x 9'10" (3.10 x 3.00)

UPVC double glazed window to side. Newly fitted base and wall units with complimentary work surfaces. Integrated fridge. Integrated freezer. Integrated electric oven. Four ring gas hob with extractor fan over. Integrated dishwasher. One and a half stainless steel sink with drainer and mixer tap. Tiled flooring.

#### **BATHROOM**

9'4" x 5'8" (2.84 x 1.73)

Two UPVC double glazed frosted glass window to side. Fully tiled bathroom. Three piece suite comprising wash hand basin with mixer tap over vanity unit. Low level wc. Fully panelled bath with shower head over. Radiator. Heated towel rail. Tiled flooring.

## **LANDING**

Storage room with radiator.

#### **BEDROOM 2**

5'6" x 8'4" (1.68 x 2.54)

UPVC double glazed window to rear. Radiator. Storage cupboard housing combination boiler.

## BEDROOM 3

8'10" x 7'5" (2.69 x 2.26)

UPVC double glazed window to front. Radiator.