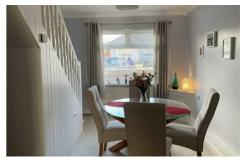

#### **DINING ROOM**

11'6" x 13'0" (3.51 x 3.96)

UPVC double glazed window to front. Stairs to first floor.