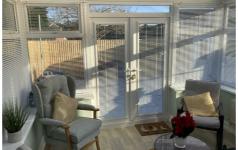

#### **CONSERVATORY**

10'4" x 9'5" (3.15 x 2.87)

Radiator. Tiled flooring. French doors into rear garden.