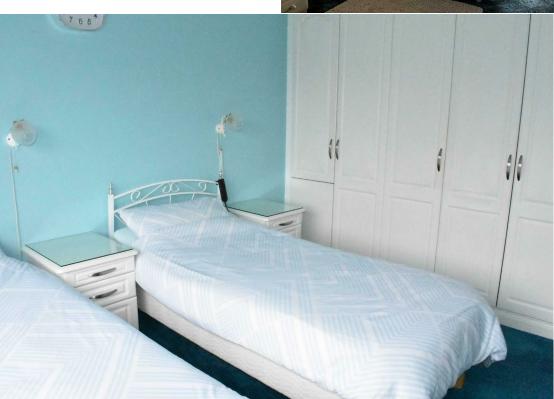

**BEDROOM 5** 8'0" x 8'0" (2.451 x 2.447) UPVC double glazed window to side, radiator. EXTERNAL

FRONT

Open access onto driveway leading down to entrance, single detached garage, tiered low maintenance front garden with an abundance of floral trees and bushes.