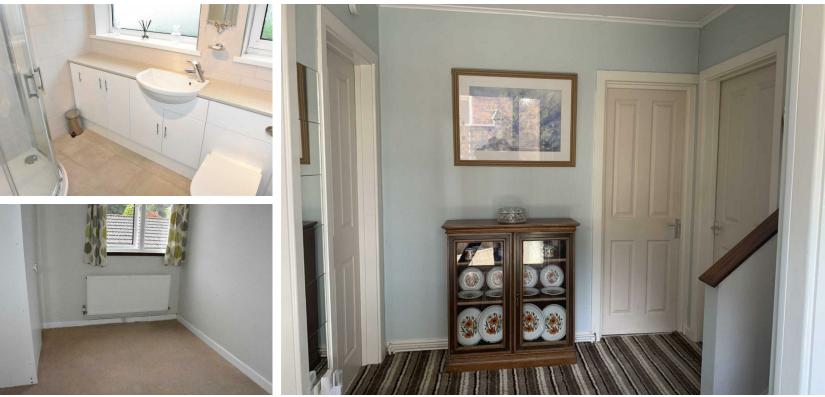

# SHOWER ROOM

**SHOWER ROOM** 7'4" × 6'10" (2.229 × 2.078) Fitted with a modern three-piece suite comprising low-level WC, wash hand basin with vanity unit, step in double shower cubicle with overhead stainless steel shower, two UPVC double glazed obscure glass windows to side, ceramic splash back wall tiles, modern upright towel radiator, nonslip tiled flooring.

## HALLWAY

Bright and spacious welcoming hallway, staircase to first floor doors off to:-