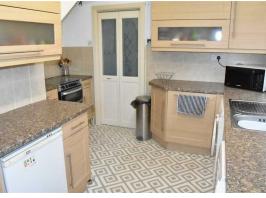

# KITCHEN 12'3" max x 10'11" max (3.735 max x 3.329 max)

Fitted with a range of modern wall and base units with work surface over, set in stainless steel sink and drainer, space for freestanding gas cooker, plumbed for washing machine and dishwasher, space for fridge and freezer, UPVC double glazed window to side, ceramic splash back, wall tiles, built in storage cupboard, UPVC double glazed obscure glass door to front, vinyl floor covering.