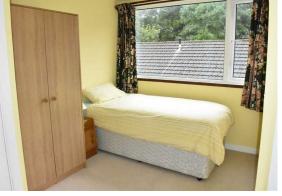

BEDROOM 2 10'11" x 10'7" (3.318 x 3.222) UPVC double glazed window to rear boasting lovely rear garden outlook, large built in double wardrobe, radiator.

**BEDROOM 3/SITTING ROOM 12'7" x 8'8" (3.830 x 2.648)** UPVC double glazed window to rear, radiator.

## FIRST FLOOR LANDING

Built in airing cupboard housing radiator, doors off to:-

BEDROOM 1 18'2"x9'9" (5.530x2.962) UPVC double glazed window to rear, built in storage cupboard, radiator.

BEDROOM 4 12'5" x 6'8" (3.788 x 2.041) Two UPVC double glazed windows to side and front, two built-in storage cupboards, radiator.

**BEDROOM 5** 8'0" x 8'0" (2.451 x 2.447) UPVC double glazed window to side, radiator. EXTERNAL

FRONT

Open access onto driveway leading down to entrance, single detached garage, tiered low maintenance front garden with an abundance of floral trees and bushes.