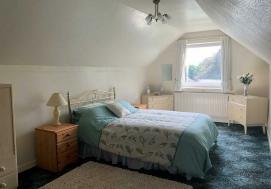

## FIRST FLOOR LANDING

Built in airing cupboard housing radiator, doors off to:-

BEDROOM 1 18'2"x9'9" (5.530x2.962) UPVC double glazed window to rear, built in storage cupboard, radiator.

BEDROOM 4 12'5" x 6'8" (3.788 x 2.041) Two UPVC double glazed windows to side and front, two built-in storage cupboards, radiator.