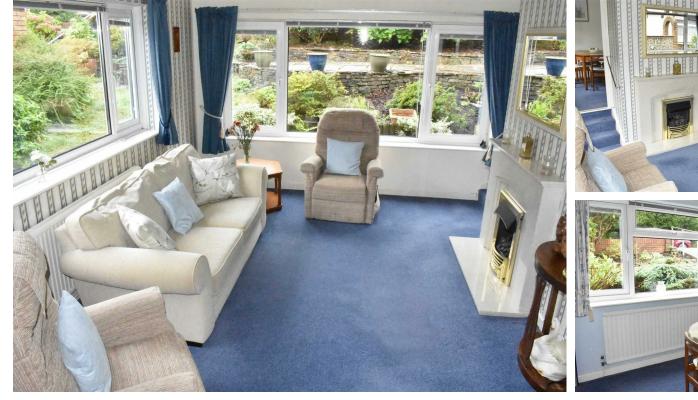

## LOUNGE 20'0" x 10'10" (6.107 x 3.303)

Two large UPVC double glazed windows to front and side, set in coal effect gas fireplace with marble effect hearth, backdrop and surround, radiator, steps leading up to:-