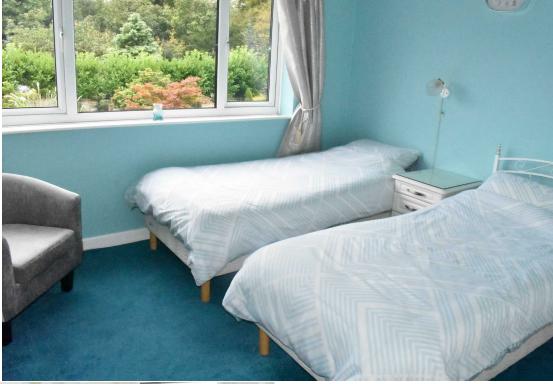

**BEDROOM 5** 8'0" x 8'0" (2.451 x 2.447) UPVC double glazed window to side, radiator. EXTERNAL

FRONT

Open access onto driveway leading down to entrance, single detached garage, tiered low maintenance front garden with an abundance of floral trees and bushes.