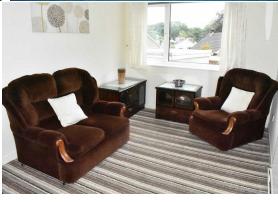

## LOUNGE 20'0" x 10'10" (6.107 x 3.303)

Two large UPVC double glazed windows to front and side, set in coal effect gas fireplace with marble effect hearth, backdrop and surround, radiator, steps leading up to:-