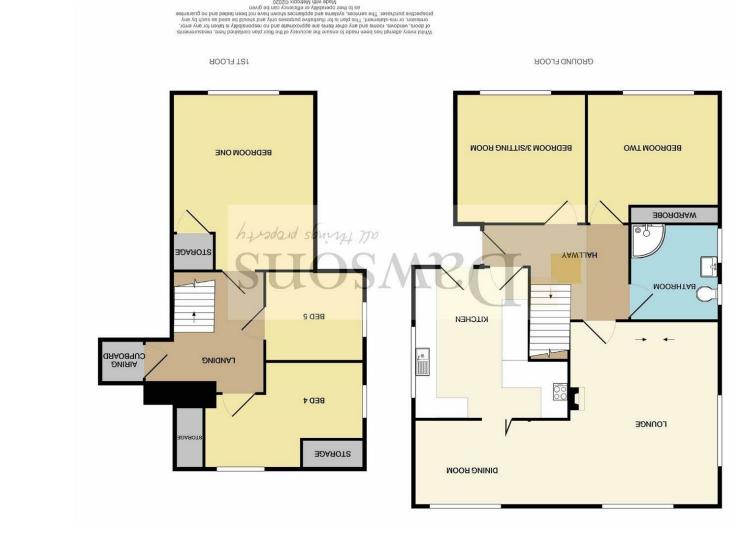

## HALLWAY

Bright and spacious welcoming hallway, staircase to first floor doors off to:-

## LOUNGE 20'0" x 10'10" (6.107 x 3.303)

Two large UPVC double glazed windows to front and side, set in coal effect gas fireplace with marble effect hearth, backdrop and surround, radiator, steps leading up to:-

DINING ROOM 9'5" x 8'4" (2.865 x 2.537) UPVC double glazed window to front, radiator, concertina door into:-

# KITCHEN 12'3" max x 10'11" max (3.735 max x 3.329 max)

Fitted with a range of modern wall and base units with work surface over, set in stainless steel sink and drainer, space for freestanding gas cooker, plumbed for washing machine and dishwasher, space for fridge and freezer, UPVC double glazed window to side, ceramic splash back, wall tiles, built in storage cupboard, UPVC double glazed obscure glass door to front, vinyl floor covering.

BEDROOM 2 10'11" x 10'7" (3.318 x 3.222) UPVC double glazed window to rear boasting lovely rear garden outlook, large built in double wardrobe, radiator.

**BEDROOM 3/SITTING ROOM 12'7" x 8'8" (3.830 x 2.648)** UPVC double glazed window to rear, radiator.

# SHOWER ROOM

**SHOWER ROOM** 7'4" × 6'10" (2.229 × 2.078) Fitted with a modern three-piece suite comprising low-level WC, wash hand basin with vanity unit, step in double shower cubicle with overhead stainless steel shower, two UPVC double glazed obscure glass windows to side, ceramic splash back wall tiles, modern upright towel radiator, nonslip tiled flooring.

## FIRST FLOOR LANDING

Built in airing cupboard housing radiator, doors off to:-

BEDROOM 1 18'2"x9'9" (5.530x2.962) UPVC double glazed window to rear, built in storage cupboard, radiator.

BEDROOM 4 12'5" x 6'8" (3.788 x 2.041) Two UPVC double glazed windows to side and front, two built-in storage cupboards, radiator.

**BEDROOM 5** 8'0" x 8'0" (2.451 x 2.447) UPVC double glazed window to side, radiator. EXTERNAL

FRONT

Open access onto driveway leading down to entrance, single detached garage, tiered low maintenance front garden with an abundance of floral trees and bushes.